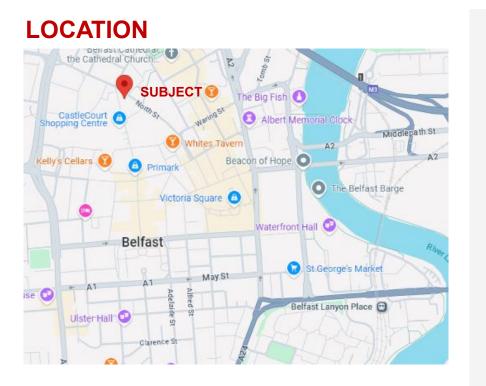

#### LOCATION

Sinclair House occupies a prominent corner site at the Junction of Royal Avenue and North Street, in the heart of Belfast City Centre. Since the redevelopment of the Ulster University campus on York Street, the area continues to see a huge amount of growth to include the  $\pounds$ 3million expansion of Haymarket. Along with recent plans unveiled for a £100 million Belfast stories attraction at the former Bank of Ireland building.