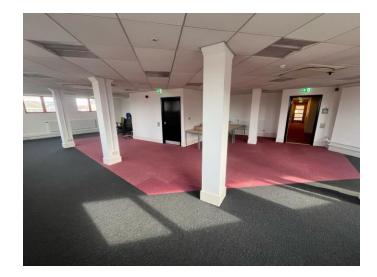

#### DESCRIPTION

Sinclair House boasts excellent frontage onto Royal Avenue and North Street with access to the building controlled by a buzzer entry system. The external walls of the building contain an art deco façade with a clock face pediment. The entrance foyer contains a passenger lift and stairwell along with a bike storage rack. Both suites are finished to a high standard to include A/C units, carpeted flooring, painted walls, suspended ceilings and perimeter trunking. The suites benefit from excellent natural light with some impressive views across Belfast.

#### ACCOMMODATION

| Floor               | Sq Ft | Sq M  |
|---------------------|-------|-------|
| Suite 2             | 1,174 | 109.1 |
| Suite 3             | 945   | 87.8  |
| Total Internal Area | 2,119 | 196.9 |