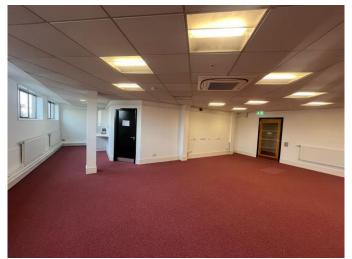

#### DESCRIPTION

Sinclair House boasts excellent frontage onto Royal Avenue and North Street with access to the building controlled by a buzzer entry system. The external walls of the building contain an art deco façade with a clock face pediment. The entrance foyer contains a passenger lift and stairwell along with a bike storage rack. Both suites are finished to a high standard to include A/C units, carpeted flooring, painted walls, suspended ceilings and perimeter trunking. The suites benefit from excellent natural light with some impressive views across Belfast.

#### ACCOMMODATION

| Floor               | Sq Ft | Sq M  |
|---------------------|-------|-------|
| Suite 2             | 1,174 | 109.1 |
| Suite 3             | 945   | 87.8  |
| Total Internal Area | 2,119 | 196.9 |