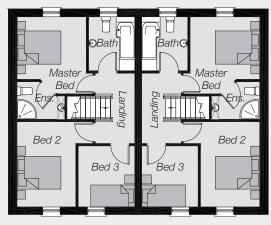

## GROUND FLOOR - 396c - SR3.1 FIRST FLOOR - 396c - SR3.1

 Entrance Hall with separate wc
 Master Bed (max)
 11'6" x 10'6"

 Lounge (plus Bay)
 13'3" x 12'3"
 Ensuite

 Kitchen / Dining (max)
 15'3" x 13'3"
 Bedroom 2 (min)
 12'1" x 9'2"

 Sunroom
 10'7" x 10'1"
 Bedroom 3
 8'6" x 8'1"

 Bathroom

TOTAL FLOOR AREA 1,150 sq. ft. approx.