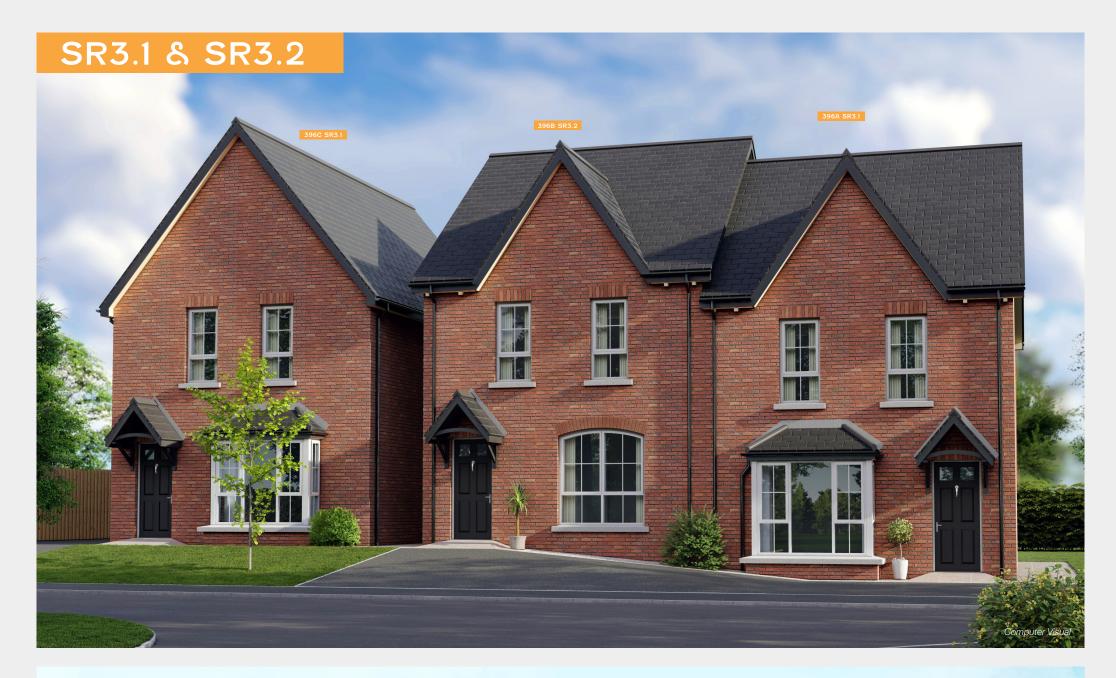

MILLMOUNT QUARRY HEIGHTS PHASE







FIRST FLOOR



## GROUND FLOOR - 396c - SR3.1 FIRST FLOOR - 396c - SR3.1

 Entrance Hall with separate wc
 Master Bed (max)
 11'6" x 10'6"

 Lounge (plus Bay)
 13'3" x 12'3"
 Ensuite

 Kitchen / Dining (max)
 15'3" x 13'3"
 Bedroom 2 (min)
 12'1" x 9'2"

 Sunroom
 10'7" x 10'1"
 Bedroom 3
 8'6" x 8'1"

 Bathroom

TOTAL FLOOR AREA 1,150 sq. ft. approx.

## GROUND FLOOR - 396b - SR3.2 FIRST FLOOR - 396b - SR3.2

| Entrance Hall with separate wc |               | Master Bed (max) | 11'4" x 10'2" |
|--------------------------------|---------------|------------------|---------------|
| Lounge                         | 13'7" x 12'7" | Ensuite          |               |
| Kitchen / Dining (max)         | 15'1" x 12'7" | Bedroom 2 (min)  | 12'5" x 8'7"  |