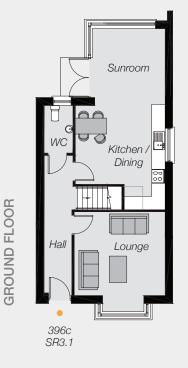

## GROUND FLOOR - 396c - SR3.1 FIRST FLOOR - 396c - SR3.1

 Entrance Hall with separate wc
 Master Bed (max)
 11'6" x 10'6"

 Lounge (plus Bay)
 13'3" x 12'3"
 Ensuite

 Kitchen / Dining (max)
 15'3" x 13'3"
 Bedroom 2 (min)
 12'1" x 9'2"

 Sunroom
 10'7" x 10'1"
 Bedroom 3
 8'6" x 8'1"

 Bathroom

TOTAL FLOOR AREA 1,150 sq. ft. approx.