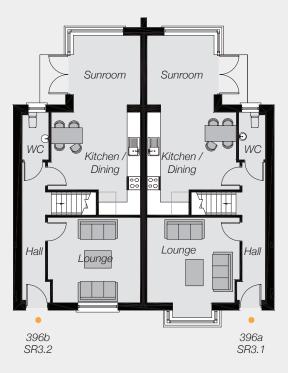

## GROUND FLOOR - 396b - SR3.2 FIRST FLOOR - 396b - SR3.2

| Entrance Hall with separate wc |               | Master Bed (max) | 11'4" x 10'2" |
|--------------------------------|---------------|------------------|---------------|
| Lounge                         | 13'7" x 12'7" | Ensuite          |               |
| Kitchen / Dining (max)         | 15'1" x 12'7" | Bedroom 2 (min)  | 12'5" x 8'7"  |
| Sunroom                        | 10'1" x 9'9"  | Bedroom 3        | 8'10" x 8'3"  |
|                                |               | Bathroom         |               |

TOTAL FLOOR AREA 1,112 sq. ft. approx.

## GROUND FLOOR - 396a - SR3.1 FIRST FLOOR - 396a - SR3.1

 Entrance Hall with separate wc
 Master Bed (max)
 11'4" x 10'2"

 Lounge (plus Bay)
 13'7" x 12'7"
 Ensuite

 Kitchen / Dining (max)
 15'1" x 12'7"
 Bedroom 2 (min)
 12'5" x 8'7"

 Sunroom
 10'1" x 9'9"
 Bedroom 3
 8'10" x 8'3"

 Bathroom

TOTAL FLOOR AREA 1,125 sq. ft. approx.

www.laganhomes.com

Telephone 028 9065 5555 www.reedsrains.co.uk

Telephone 028 9059 5555 www.simonbrien.com