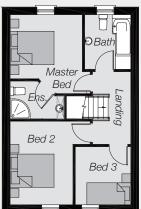

## GROUND FLOOR - 396c - SR3.1 FIRST FLOOR - 396c - SR3.1

 Entrance Hall with separate wc
 Master Bed (max)
 11'6" x 10'6"

 Lounge (plus Bay)
 13'3" x 12'3"
 Ensuite

 Kitchen / Dining (max)
 15'3" x 13'3"
 Bedroom 2 (min)
 12'1" x 9'2"

 Sunroom
 10'7" x 10'1"
 Bedroom 3
 8'6" x 8'1"

 Bathroom

TOTAL FLOOR AREA 1,150 sq. ft. approx.

## GROUND FLOOR - 396a - SR3.1 FIRST FLOOR - 396a - SR3.1

 Entrance Hall with separate wc
 Master Bed (max)
 11'4" x 10'2"

 Lounge (plus Bay)
 13'7" x 12'7"
 Ensuite

 Kitchen / Dining (max)
 15'1" x 12'7"
 Bedroom 2 (min)
 12'5" x 8'7"

 Sunroom
 10'1" x 9'9"
 Bedroom 3
 8'10" x 8'3"

 Bathroom

TOTAL FLOOR AREA 1,125 sq. ft. approx.

www.laganhomes.com

Telephone 028 9065 5555 www.reedsrains.co.uk

Telephone 028 9059 5555 www.simonbrien.com