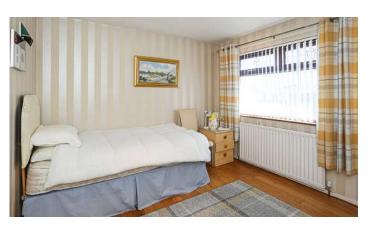

### Ground Floor

- Bedroom One 13'1" x 12'4"
- Bedroom Two 11'6" x 11'5"
- Shower Room 7'11" x 6'7"
- Roofspace