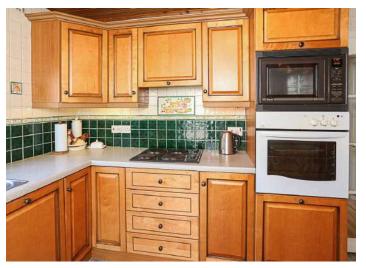

#### Ground Floor

- Covered Reception Porch
- Reception Hall
- Lounge 18'7" x 12'4"
- Kitchen/Diner 11'6" x 9'10"