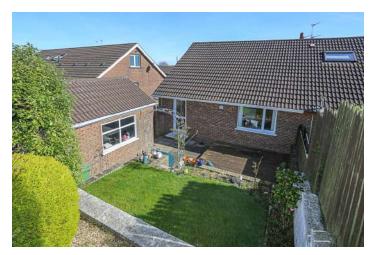

# 26 SINCLAIR ROAD NORTH

Bangor, BT19 1PX

Offers around £185,000

SEMI-DETACHED BUNGALOW | 2 ⊨ | 1 ≒ | 1 ⊟

Welcome to 26 Sinclair Road North, Bangor, a beautifully maintained twobedroom semi-detached bungalow that offers both comfort and versatility in a highly sought-after location.

### Outside

- Garage
- Driveway parking
- Garden to front
- uPVC soffits and fascias
- Generous rear garden laid in decking and paving with raised area laid in lawns and additional tiered garden with seating area.