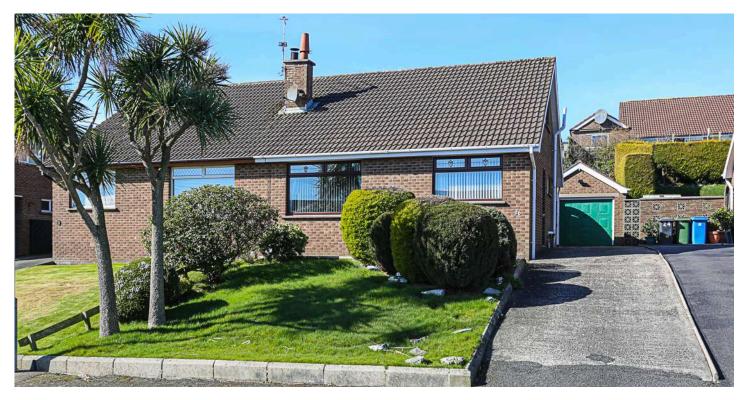

# 26 SINCLAIR ROAD NORTH

Bangor, BT19 1PX

Offers around £185,000

SEMI-DETACHED BUNGALOW | 2 ⊨ | 1 ≒ | 1 ⊟

Welcome to 26 Sinclair Road North, Bangor, a beautifully maintained twobedroom semi-detached bungalow that offers both comfort and versatility in a highly sought-after location.

# **KEY FEATURES**

- Semi Detached Bungalow
- Spacious Lounge With Central Fireplace and Hardwood Floor
- Fitted Kitchen With Access to Rear Garden
- Family Shower Room
- Two Well Proportioned Bedrooms
- Roofspace Suitable for Conversion Subject to Necessary Planning and Consents
- Oil Fired Central Heating
- Driveway With Ample Parking
- Mature Front And Easily Maintained Small Rear Garden Laid in Lawns, Decking and Paving
- Within Walking Distance Of Bus And Rail Networks To Belfast And Bangor
- Within Walking Distance To A Range Of Local Shops And Springhill Shopping Centre
- Within Walking Distance To Rathmore And Grange Primary Schools And Convenient To Many Secondary Schools

### Outside

- Garage
- Driveway parking
- Garden to front
- uPVC soffits and fascias
- Generous rear garden laid in decking and paving with raised area laid in lawns and additional tiered garden with seating area.