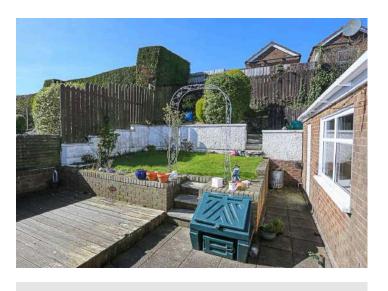

### Outside

- Garage
- Driveway parking
- Garden to front
- uPVC soffits and fascias
- Generous rear garden laid in decking and paving with raised area laid in lawns and additional tiered garden with seating area.