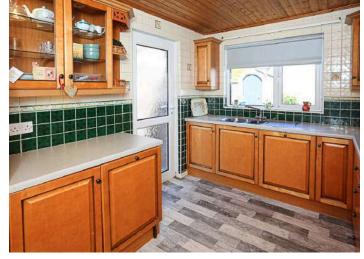

#### Ground Floor

- Covered Reception Porch
- Reception Hall
- Lounge 18'7" x 12'4"
- Kitchen/Diner 11'6" x 9'10"