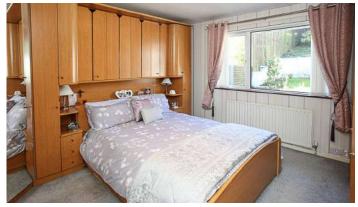

### Ground Floor

- Bedroom One 13'1" x 12'4"
- Bedroom Two 11'6" x 11'5"
- Shower Room 7'11" x 6'7"
- Roofspace