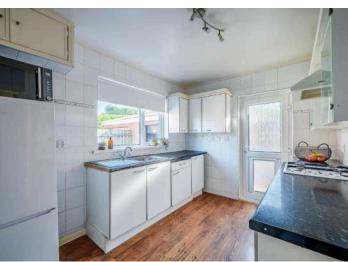

#### Ground Floor

- Reception Hall
- Lounge 12'5" x 10'10" •
- Dining Room 12'4" x 9'11" •
- Kitchen 12'4" x 9'5" •