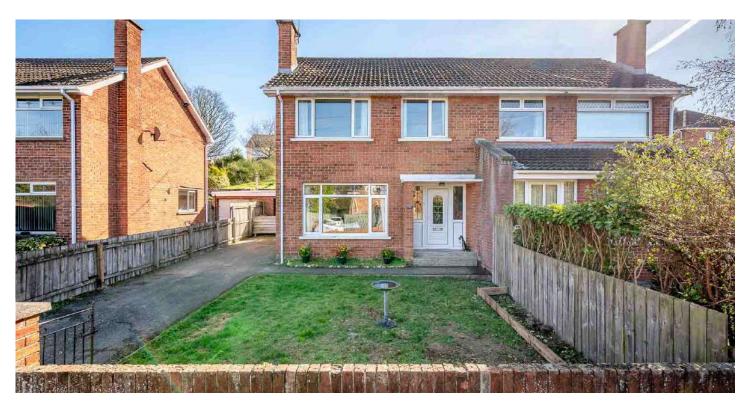

# 9 BRUNSWICK AVENUE

Bangor, BT20 3DP

Offers around £225,000

JOHNMINNIS.CO.UK 🛛 🖬 🖸 🖉 🕹

## SEMI-DETACHED | 3 🛏 | 1 😓 | 2 🖼

Set on a generous site, this property boasts a generous garden, offering ample space for children to play and for outdoor entertaining with steps leading to raised deck areas.

# **KEY FEATURES**

- Attractive Semi Detached Family Home
- Beautifully Presented Throughout
- Spacious Lounge with Outlook to Front and Open Fire
- Dining Room with Outlook to Rear
- Kitchen with Access to Rear Garden
- Three Double Bedrooms
- Family Bathroom with Stylish Suite
- Detached Garage
- Potential to Extend Subject to Necessary Planning Permissions
- uPVC Double Glazing
- Gas Fired Central Heating
- Sought After Convenient Location
- Within Walking Distance to Bangor Town Centre
- Only a Short Stroll to Bangor West Railway Halt, Strickland's Glen and the National Trust Coastal Path Running from Bangor to Holywood

#### Outside

- Garage with up and over door
- Garage plumbed for utilities.
- Front garden laid in lawn with ample driveway parking
- Generous rear garden with space for extension subject to necessary planning and consents
- Mature generous garden laid in lawns.