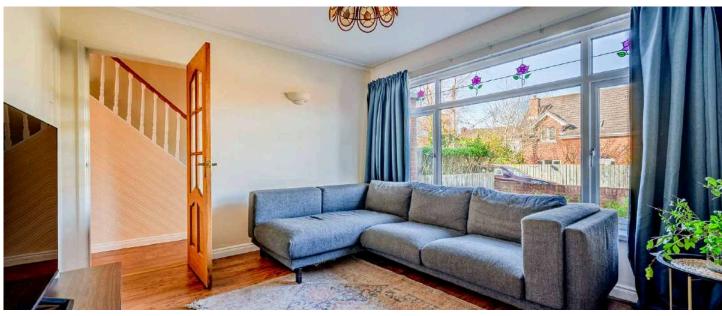

#### Ground Floor

- Reception Hall
- Lounge 12'5" x 10'10" •
- Dining Room 12'4" x 9'11" •
- Kitchen 12'4" x 9'5" •