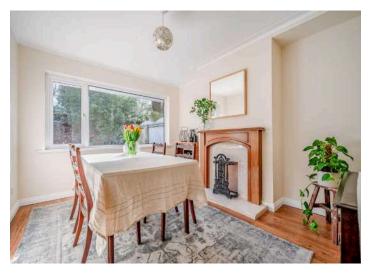

#### Ground Floor

- Reception Hall
- Lounge 12'5" x 10'10" •
- Dining Room 12'4" x 9'11" •
- Kitchen 12'4" x 9'5" •