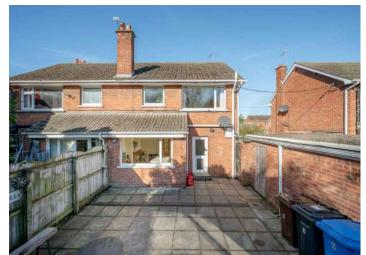

# 9 BRUNSWICK AVENUE

Bangor, BT20 3DP

Offers around £225,000

JOHNMINNIS.CO.UK 🛛 🖬 🖸 🖉 🕹

## SEMI-DETACHED | 3 🛏 | 1 😓 | 2 🖼

Set on a generous site, this property boasts a generous garden, offering ample space for children to play and for outdoor entertaining with steps leading to raised deck areas.

# **KEY FEATURES**

- Attractive Semi Detached Family Home
- Beautifully Presented Throughout
- Spacious Lounge with Outlook to Front and Open Fire
- Dining Room with Outlook to Rear
- Kitchen with Access to Rear Garden
- Three Double Bedrooms
- Family Bathroom with Stylish Suite
- Detached Garage
- Potential to Extend Subject to Necessary Planning Permissions
- uPVC Double Glazing
- Gas Fired Central Heating
- Sought After Convenient Location
- Within Walking Distance to Bangor Town Centre
- Only a Short Stroll to Bangor West Railway Halt, Strickland's Glen and the National Trust Coastal Path Running from Bangor to Holywood