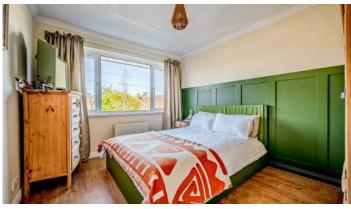

#### First Floor

- Landing
- Bedroom One 12'3" x 10'2"
- Bedroom Two 10'11" x 10'2"
- Bedroom Three 9'2" x 8'10"
- Shower Room • 9'2" x 8'0"