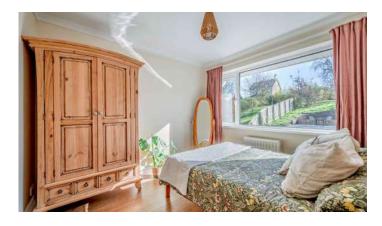

#### First Floor

- Landing
- Bedroom One 12'3" x 10'2"
- Bedroom Two 10'11" x 10'2"
- Bedroom Three 9'2" x 8'10"
- Shower Room • 9'2" x 8'0"