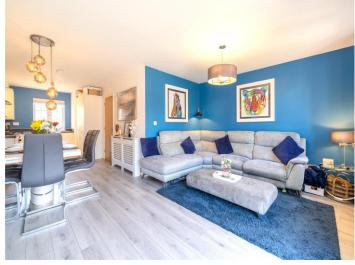

Upon entering, a welcoming Hallway provides access to a useful understairs storage cupboard and a modern 2-piece Cloakroom. The heart of the home is the L-shaped open-plan Kitchen / Dining / Lounge area, which is enhanced by high quality luxury vinyl tiled flooring. The Kitchen is well-equipped with fitted wall and floor units, an integrated fridge / freezer, space and plumbing for a dishwasher, a gas hob, electric ovens, and a wall-mounted combination boiler.