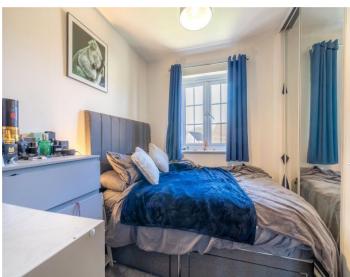

The First Floor Landing features a loft hatch and a convenient internal storage cupboard. The Primary Bedroom is a bright and spacious dual aspect double room, complete with 2 double fitted wardrobes, a dressing area and a generous En-suite Shower Room with a shower enclosure, a WC and wash hand basin. The second Bedroom is a well-proportioned double, offering ample space for freestanding wardrobes. Bedroom 3, also a double and well-proportioned, benefits from a front-facing window, while the fourth Bedroom, currently furnished with a double bed, includes a fitted double-width wardrobe. A modern 3-piece Family Bathroom completes the upper floor.