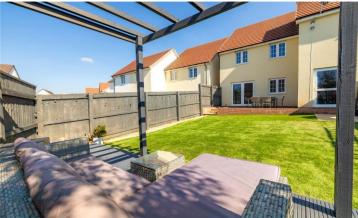

Externally, the property boasts parking for 3 vehicles in addition to a full-size Single Garage. The low-maintenance front garden features gravel and a patio pathway leading to the front door. The rear garden is a sunny, westerly-facing retreat, designed for easy upkeep with a raised patio, artificial turf, decking and a pergola, creating the perfect setting to enjoy warm evenings. Additionally, there are bedding borders, a garden shed and access to the rear of the Garage. The Garage, itself, is thoughtfully designed with utility facilities to the rear, including cupboards, worktop with an inset sink, plumbing and space for a washing machine and tumble dryer, as well as power and light connected and an electric roller door.