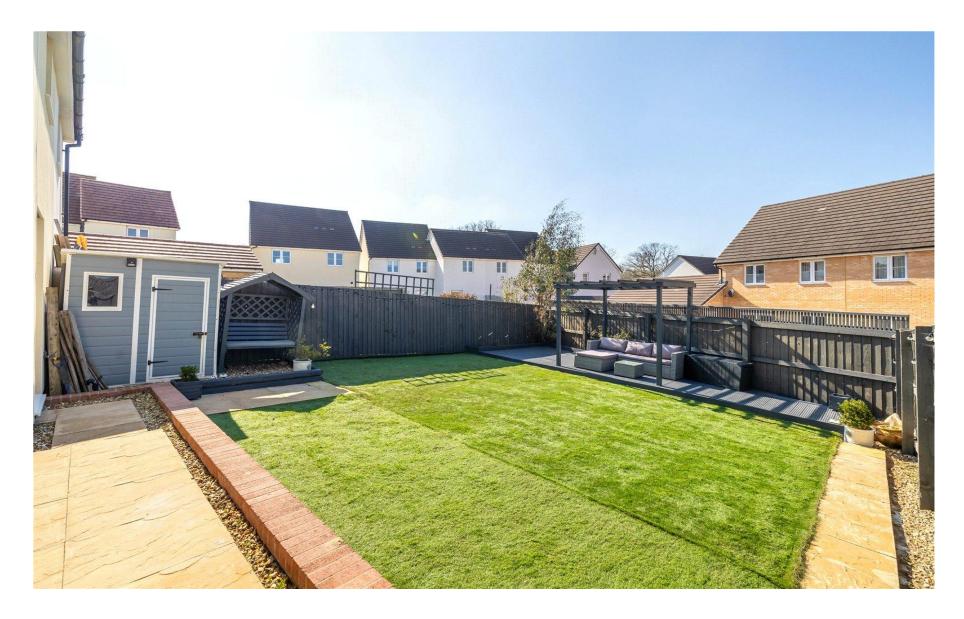

Externally, the property boasts parking for 3 vehicles in addition to a full-size Single Garage. The low-maintenance front garden features gravel and a patio pathway leading to the front door. The rear garden is a sunny, westerly-facing retreat, designed for easy upkeep with a raised patio, artificial turf, decking and a pergola, creating the perfect setting to enjoy warm evenings. Additionally, there are bedding borders, a garden shed and access to the rear of the Garage. The Garage, itself, is thoughtfully designed with utility facilities to the rear, including cupboards, worktop with an inset sink, plumbing and space for a washing machine and tumble dryer, as well as power and light connected and an electric roller door.