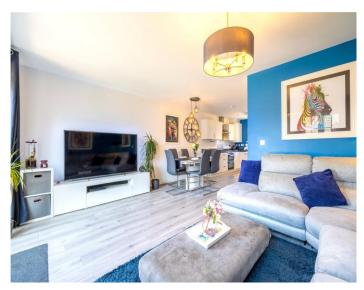

Upon entering, a welcoming Hallway provides access to a useful understairs storage cupboard and a modern 2-piece Cloakroom. The heart of the home is the L-shaped open-plan Kitchen / Dining / Lounge area, which is enhanced by high quality luxury vinyl tiled flooring. The Kitchen is well-equipped with fitted wall and floor units, an integrated fridge / freezer, space and plumbing for a dishwasher, a gas hob, electric ovens, and a wall-mounted combination boiler.