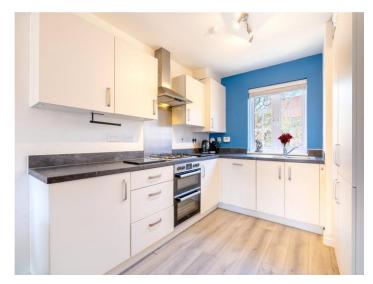

Upon entering, a welcoming Hallway provides access to a useful understairs storage cupboard and a modern 2-piece Cloakroom. The heart of the home is the L-shaped open-plan Kitchen / Dining / Lounge area, which is enhanced by high quality luxury vinyl tiled flooring. The Kitchen is well-equipped with fitted wall and floor units, an integrated fridge / freezer, space and plumbing for a dishwasher, a gas hob, electric ovens, and a wall-mounted combination boiler.