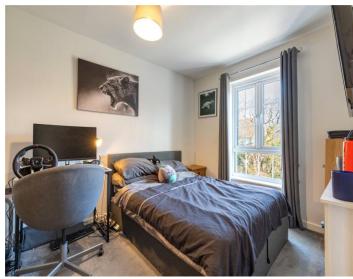

The First Floor Landing features a loft hatch and a convenient internal storage cupboard. The Primary Bedroom is a bright and spacious dual aspect double room, complete with 2 double fitted wardrobes, a dressing area and a generous En-suite Shower Room with a shower enclosure, a WC and wash hand basin. The second Bedroom is a well-proportioned double, offering ample space for freestanding wardrobes. Bedroom 3, also a double and well-proportioned, benefits from a front-facing window, while the fourth Bedroom, currently furnished with a double bed, includes a fitted double-width wardrobe. A modern 3-piece Family Bathroom completes the upper floor.