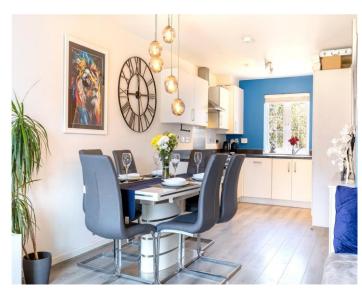

Upon entering, a welcoming Hallway provides access to a useful understairs storage cupboard and a modern 2-piece Cloakroom. The heart of the home is the L-shaped open-plan Kitchen / Dining / Lounge area, which is enhanced by high quality luxury vinyl tiled flooring. The Kitchen is well-equipped with fitted wall and floor units, an integrated fridge / freezer, space and plumbing for a dishwasher, a gas hob, electric ovens, and a wall-mounted combination boiler.