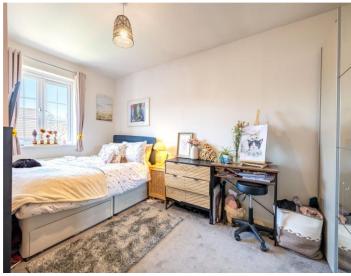

The First Floor Landing features a loft hatch and a convenient internal storage cupboard. The Primary Bedroom is a bright and spacious dual aspect double room, complete with 2 double fitted wardrobes, a dressing area and a generous En-suite Shower Room with a shower enclosure, a WC and wash hand basin. The second Bedroom is a well-proportioned double, offering ample space for freestanding wardrobes. Bedroom 3, also a double and well-proportioned, benefits from a front-facing window, while the fourth Bedroom, currently furnished with a double bed, includes a fitted double-width wardrobe. A modern 3-piece Family Bathroom completes the upper floor.