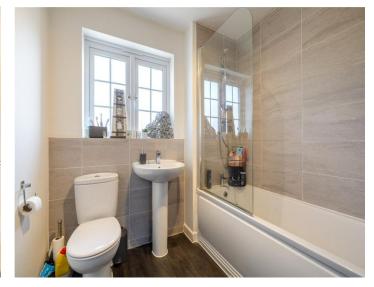

The First Floor Landing features a loft hatch and a convenient internal storage cupboard. The Primary Bedroom is a bright and spacious dual aspect double room, complete with 2 double fitted wardrobes, a dressing area and a generous En-suite Shower Room with a shower enclosure, a WC and wash hand basin. The second Bedroom is a well-proportioned double, offering ample space for freestanding wardrobes. Bedroom 3, also a double and well-proportioned, benefits from a front-facing window, while the fourth Bedroom, currently furnished with a double bed, includes a fitted double-width wardrobe. A modern 3-piece Family Bathroom completes the upper floor.