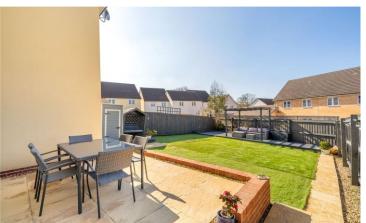

Externally, the property boasts parking for 3 vehicles in addition to a full-size Single Garage. The low-maintenance front garden features gravel and a patio pathway leading to the front door. The rear garden is a sunny, westerly-facing retreat, designed for easy upkeep with a raised patio, artificial turf, decking and a pergola, creating the perfect setting to enjoy warm evenings. Additionally, there are bedding borders, a garden shed and access to the rear of the Garage. The Garage, itself, is thoughtfully designed with utility facilities to the rear, including cupboards, worktop with an inset sink, plumbing and space for a washing machine and tumble dryer, as well as power and light connected and an electric roller door.