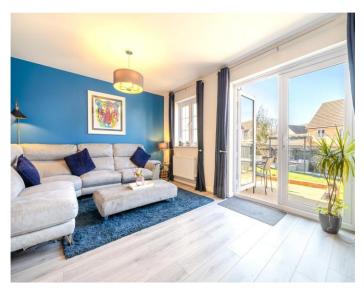

Externally, the property boasts parking for 3 vehicles in addition to a full-size Single Garage. The low-maintenance front garden features gravel and a patio pathway leading to the front door. The rear garden is a sunny, westerly-facing retreat, designed for easy upkeep with a raised patio, artificial turf, decking and a pergola, creating the perfect setting to enjoy warm evenings. Additionally, there are bedding borders, a garden shed and access to the rear of the Garage. The Garage, itself, is thoughtfully designed with utility facilities to the rear, including cupboards, worktop with an inset sink, plumbing and space for a washing machine and tumble dryer, as well as power and light connected and an electric roller door.