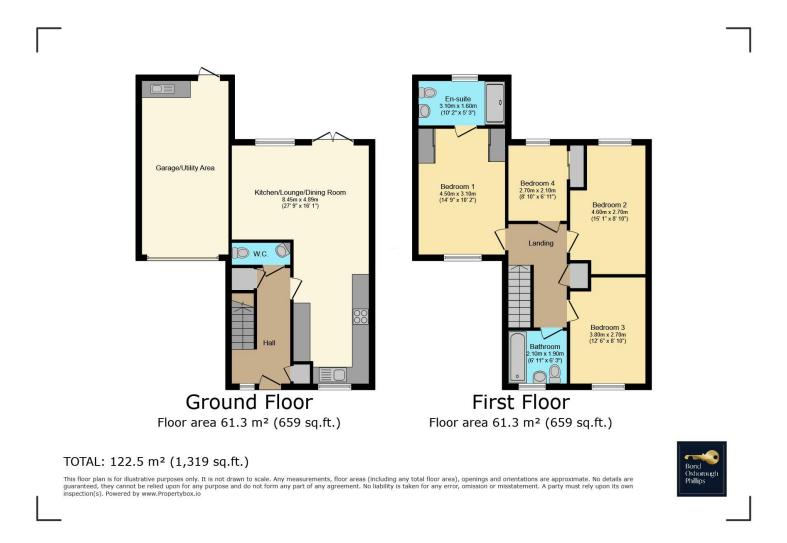

Upon entering, a welcoming Hallway provides access to a useful understairs storage cupboard and a modern 2-piece Cloakroom. The heart of the home is the L-shaped open-plan Kitchen / Dining / Lounge area, which is enhanced by high quality luxury vinyl tiled flooring. The Kitchen is well-equipped with fitted wall and floor units, an integrated fridge / freezer, space and plumbing for a dishwasher, a gas hob, electric ovens, and a wall-mounted combination boiler.

The First Floor Landing features a loft hatch and a convenient internal storage cupboard. The Primary Bedroom is a bright and spacious dual aspect double room, complete with 2 double fitted wardrobes, a dressing area and a generous En-suite Shower Room with a shower enclosure, a WC and wash hand basin. The second Bedroom is a well-proportioned double, offering ample space for freestanding wardrobes. Bedroom 3, also a double and well-proportioned, benefits from a front-facing window, while the fourth Bedroom, currently furnished with a double bed, includes a fitted double-width wardrobe. A modern 3-piece Family Bathroom completes the upper floor.

Externally, the property boasts parking for 3 vehicles in addition to a full-size Single Garage. The low-maintenance front garden features gravel and a patio pathway leading to the front door. The rear garden is a sunny, westerly-facing retreat, designed for easy upkeep with a raised patio, artificial turf, decking and a pergola, creating the perfect setting to enjoy warm evenings. Additionally, there are bedding borders, a garden shed and access to the rear of the Garage. The Garage, itself, is thoughtfully designed with utility facilities to the rear, including cupboards, worktop with an inset sink, plumbing and space for a washing machine and tumble dryer, as well as power and light connected and an electric roller door.