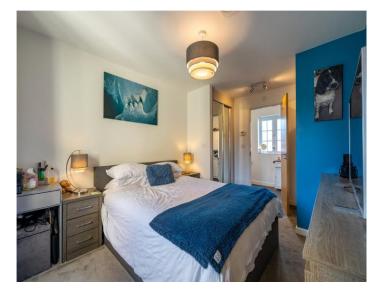

The First Floor Landing features a loft hatch and a convenient internal storage cupboard. The Primary Bedroom is a bright and spacious dual aspect double room, complete with 2 double fitted wardrobes, a dressing area and a generous En-suite Shower Room with a shower enclosure, a WC and wash hand basin. The second Bedroom is a well-proportioned double, offering ample space for freestanding wardrobes. Bedroom 3, also a double and well-proportioned, benefits from a front-facing window, while the fourth Bedroom, currently furnished with a double bed, includes a fitted double-width wardrobe. A modern 3-piece Family Bathroom completes the upper floor.