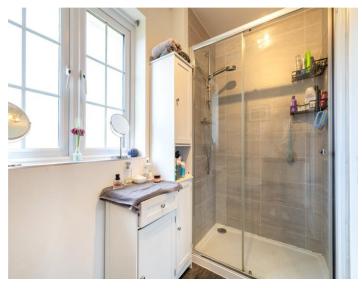

The First Floor Landing features a loft hatch and a convenient internal storage cupboard. The Primary Bedroom is a bright and spacious dual aspect double room, complete with 2 double fitted wardrobes, a dressing area and a generous En-suite Shower Room with a shower enclosure, a WC and wash hand basin. The second Bedroom is a well-proportioned double, offering ample space for freestanding wardrobes. Bedroom 3, also a double and well-proportioned, benefits from a front-facing window, while the fourth Bedroom, currently furnished with a double bed, includes a fitted double-width wardrobe. A modern 3-piece Family Bathroom completes the upper floor.