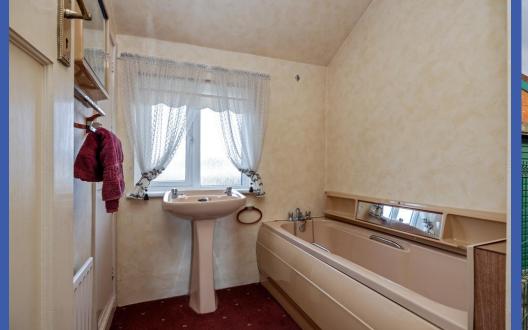

FIRST FLOOR LANDING Access to roof space view folding timber stair.

**BATHROOM** Panelled bath, vanity wash hand basin, airing cupboard with lagged tank.

SEPARATE WC Low flush WC.

BEDROOM 11' 6" x 6' 11" (3.51m x 2.13m) (@ widest points)