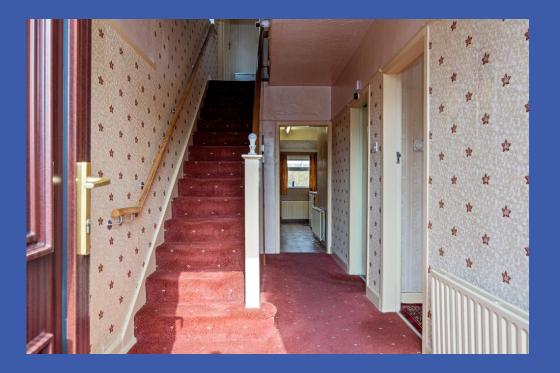

## **PROPERTY COMPRISES**

Mahogany effect uPVC entrance door.

ENTRANCE HALL Under stairs storage cupboard, stairs to first floor, cornice ceiling.

LOUNGE 13' 3" x 12' 0" (4.05m x 3.66m) Fireplace with tiled surround and hearth, cornice ceiling.