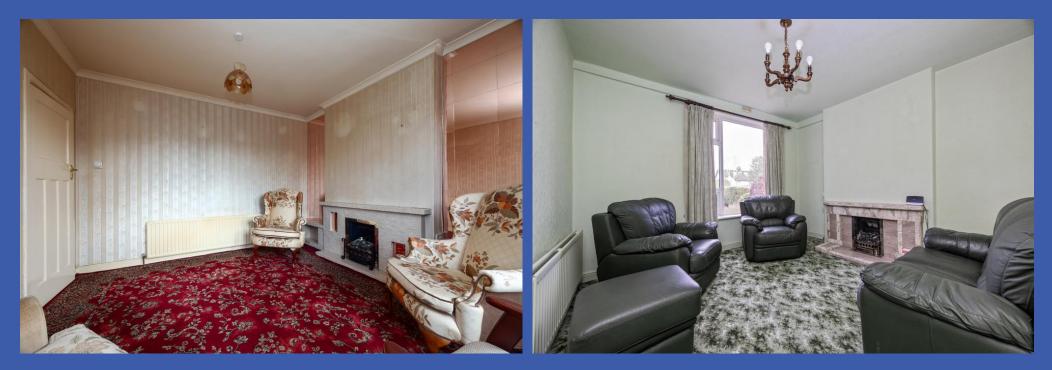

FAMILY ROOM 12' 0" x 11' 11" (3.66m x 3.64m) Fireplace with tiled surround and hearth.

**KITCHEN 14' 7" x 8' 11" (4.45m x 2.72m)** Range of fitted high and low level units, granite effect work surfaces, 1.5 bowl single drainer sink unit with mixer taps, plumbed for washing machine, tiled splashback, tiled floor, uPVC door to rear garden.