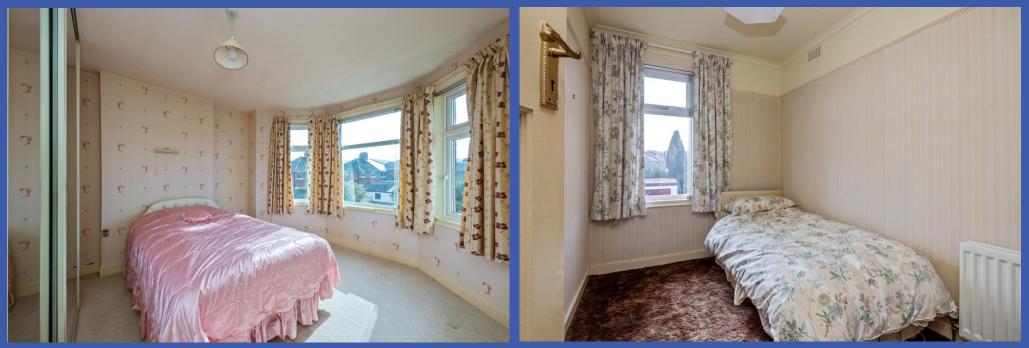

FIRST FLOOR LANDING Access to roof space view folding timber stair.

**BATHROOM** Panelled bath, vanity wash hand basin, airing cupboard with lagged tank.

SEPARATE WC Low flush WC.

BEDROOM 11' 6" x 6' 11" (3.51m x 2.13m) (@ widest points)

BEDROOM 12' 0" x 11' 4" (3.68m x 3.47m) (@ widest points) Built in wardrobes and storage.

**SHOWER ROOM** Enclosed shower cubicle with Mira electric shower, extractor fan.

BEDROOM 13' 0" x 11' 5" (3.97m x 3.49m) Fitted mirrored sliding wardrobes.