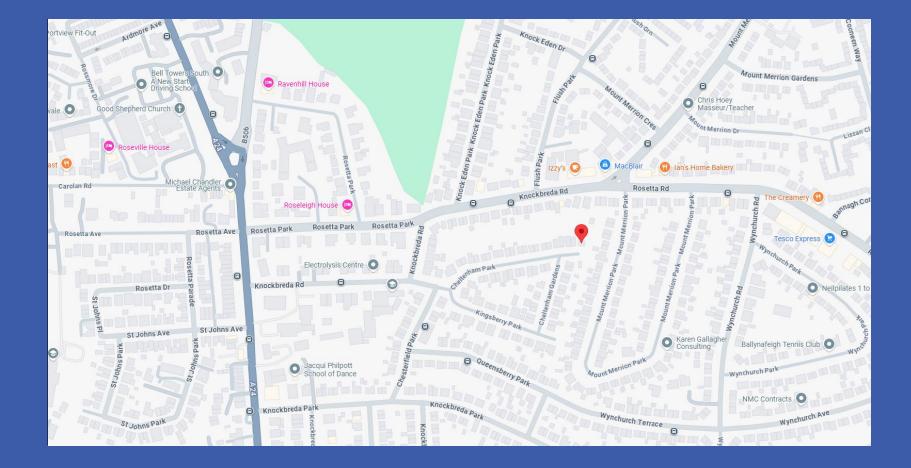

## Located on Cheltenham Park in this highly popular residential area this property is sure to attract strong interest from a broad range of potential purchasers.

This fabulous detached home is ready for the new owners to update and add their own personal style to it.

The property is within comfortable walking distance of local shops, Primary Schools and is accessible to the Rosetta, Ravenhill and Ormeau areas.

The house is finished externally in the traditional red brick synonymous with the area. In addition to amenities already mentioned the location offers convenience to many bars and restaurants on the Ormeau Road, Kingspan Stadium is just around the corner and Lesley Forestside Shopping Centre is also close by.