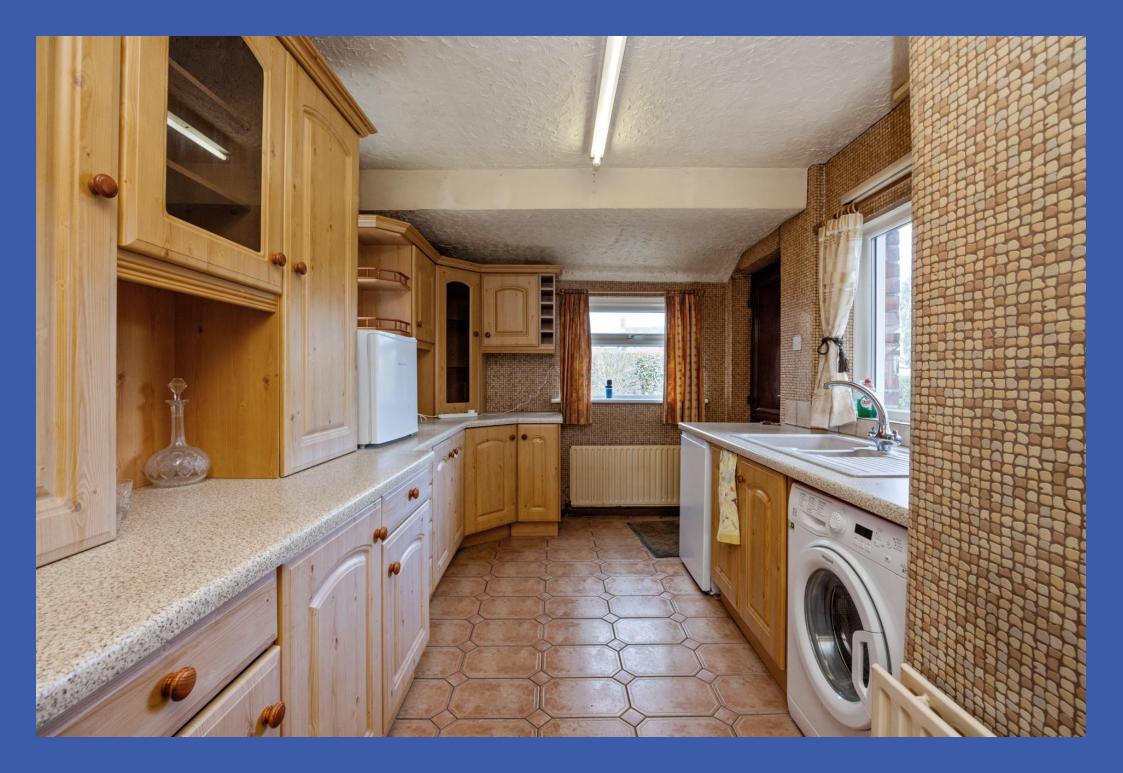

FAMILY ROOM 12' 0" x 11' 11" (3.66m x 3.64m) Fireplace with tiled surround and hearth.

**KITCHEN 14' 7" x 8' 11" (4.45m x 2.72m)** Range of fitted high and low level units, granite effect work surfaces, 1.5 bowl single drainer sink unit with mixer taps, plumbed for washing machine, tiled splashback, tiled floor, uPVC door to rear garden.