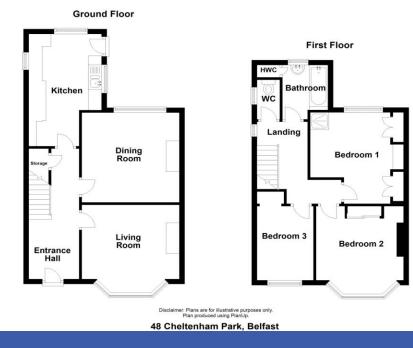

The accommodation briefly comprises three bedrooms, living room, dining room and kitchen with range of fitted units, bathroom with matching suite and separate wc.

Externally there is an enclosed rear garden in lawns with patio area and detached garage. To the front a driveway with car parking. The property also benefits from oil fired central heating.

## **PROPERTY COMPRISES**

Mahogany effect uPVC entrance door.

ENTRANCE HALL Under stairs storage cupboard, stairs to first floor, cornice ceiling.

LOUNGE 13' 3" x 12' 0" (4.05m x 3.66m) Fireplace with tiled surround and hearth, cornice ceiling.

FAMILY ROOM 12' 0" x 11' 11" (3.66m x 3.64m) Fireplace with tiled surround and hearth.

**KITCHEN 14' 7" x 8' 11" (4.45m x 2.72m)** Range of fitted high and low level units, granite effect work surfaces, 1.5 bowl single drainer sink unit with mixer taps, plumbed for washing machine, tiled splashback, tiled floor, uPVC door to rear garden.

FIRST FLOOR LANDING Access to roof space view folding timber stair.

**BATHROOM** Panelled bath, vanity wash hand basin, airing cupboard with lagged tank.

SEPARATE WC Low flush WC.

BEDROOM 11' 6" x 6' 11" (3.51m x 2.13m) (@ widest points)

BEDROOM 12' 0" x 11' 4" (3.68m x 3.47m) (@ widest points) Built in wardrobes and storage.

**SHOWER ROOM** Enclosed shower cubicle with Mira electric shower, extractor fan.

BEDROOM 13' 0" x 11' 5" (3.97m x 3.49m) Fitted mirrored sliding wardrobes.