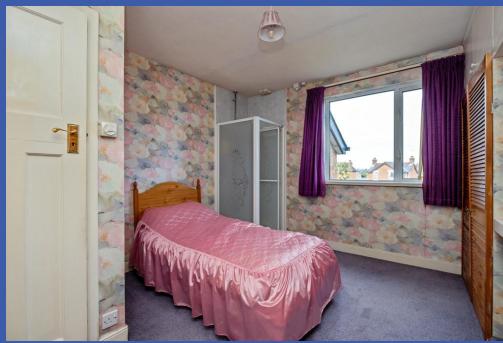

FIRST FLOOR LANDING Access to roof space view folding timber stair.

**BATHROOM** Panelled bath, vanity wash hand basin, airing cupboard with lagged tank.

SEPARATE WC Low flush WC.

BEDROOM 11' 6" x 6' 11" (3.51m x 2.13m) (@ widest points)

BEDROOM 12' 0" x 11' 4" (3.68m x 3.47m) (@ widest points) Built in wardrobes and storage.

**SHOWER ROOM** Enclosed shower cubicle with Mira electric shower, extractor fan.

BEDROOM 13' 0" x 11' 5" (3.97m x 3.49m) Fitted mirrored sliding wardrobes.