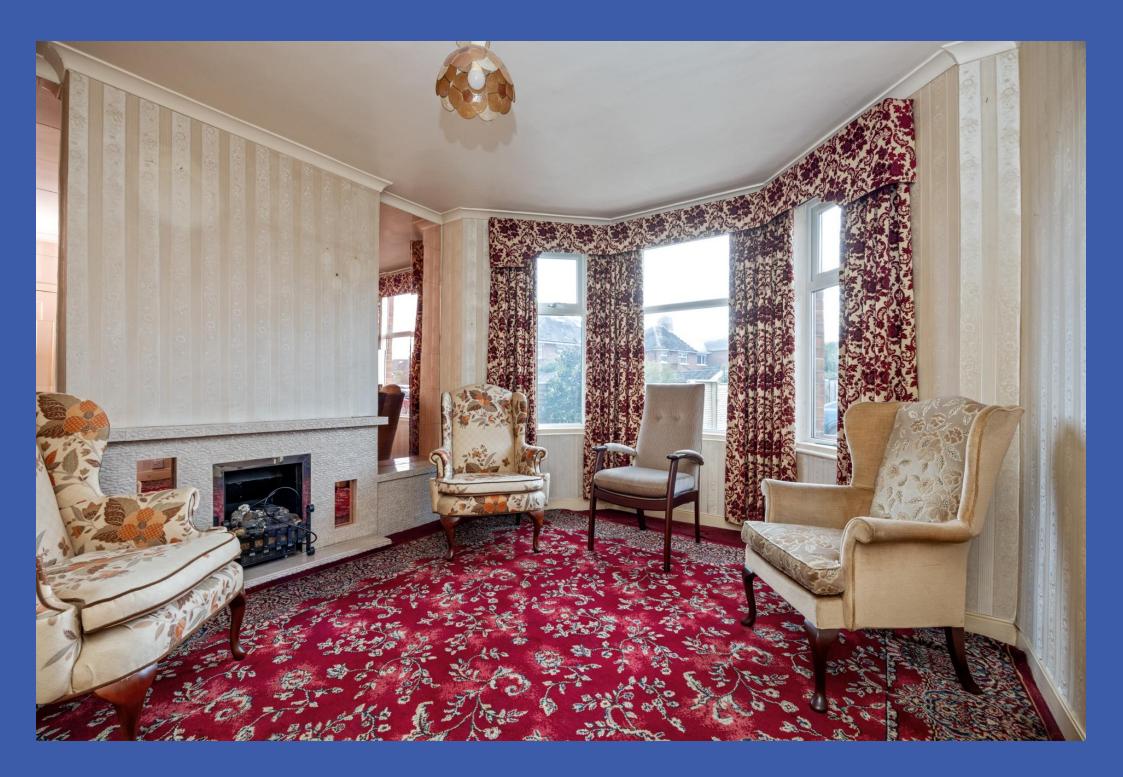

## **PROPERTY COMPRISES**

Mahogany effect uPVC entrance door.

ENTRANCE HALL Under stairs storage cupboard, stairs to first floor, cornice ceiling.

LOUNGE 13' 3" x 12' 0" (4.05m x 3.66m) Fireplace with tiled surround and hearth, cornice ceiling.