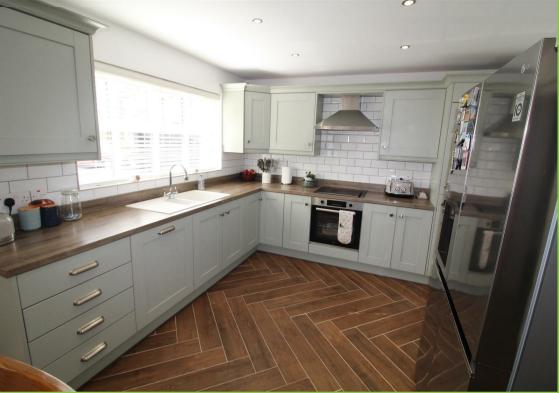

## Kitchen / Dining / Living 33' x 10'

Wood effect Floor Tiling

One and a half bowl sink unit with mixer taps, extensive range of high and low level painted Shaker style units, wood effect worktops, Stainless steel extractor, Ceramic four ring hob, Electric under oven, Integrated dish washer, wall tiling.

Dining area, open plan to Living area, Multi fuel stove, Double opening French doors to rear garden.