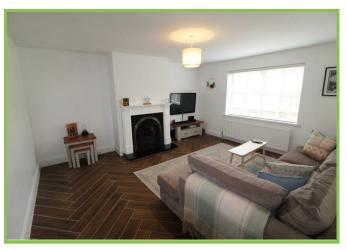

## Lounge 15' x 13'

Feature Painted Wood Fireplace, cast iron inset, marble hearth, open fire.