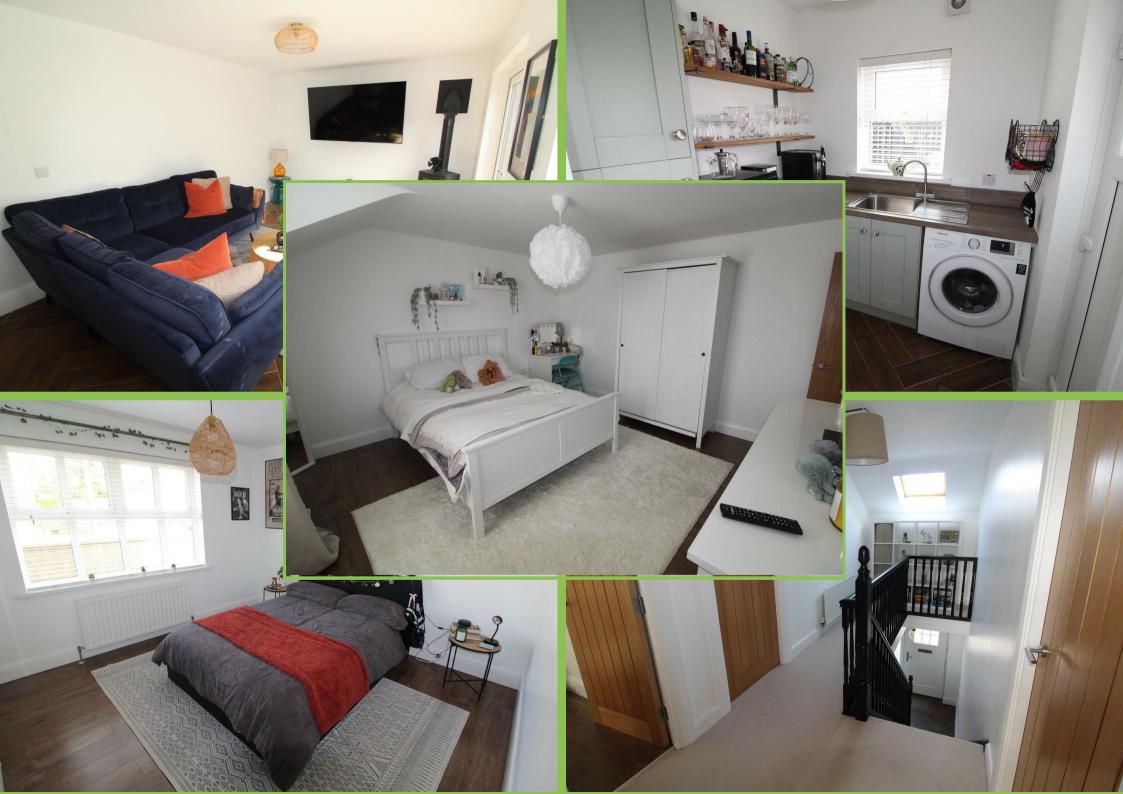

## Bedroom 4 11'x10'11"

Laminate flooring

## Master Bedroom 19'0" x 12' 6"

Laminate flooring.

### **Ensuite Shower Room**

White suite comprising: Pedestal wash hand basin, Low flush WC, Shower unit with screen door, Wall Tiling, Ceramic tiled floor

Bedroom 2 14'0" x 13' 0" Laminate flooring

Bedroom 3 13' 0" x 12' 9" Laminate flooring

### **Bathroom**

White suite comprising: Free standing Bath with Claw feet, Mixer taps, Telephone hand shower, Pedestal wash hand basin. Low flush WC, Tiled shower cubicle, Partial wall tiling