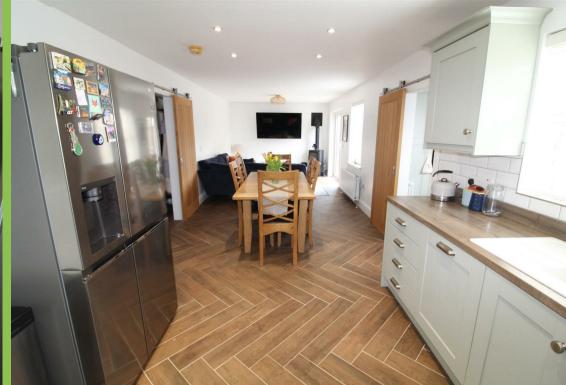

## Kitchen / Dining / Living 33' x 10'

Wood effect Floor Tiling

One and a half bowl sink unit with mixer taps, extensive range of high and low level painted Shaker style units, wood effect worktops, Stainless steel extractor, Ceramic four ring hob, Electric under oven, Integrated dish washer, wall tiling.

Dining area, open plan to Living area, Multi fuel stove, Double opening French doors to rear garden.