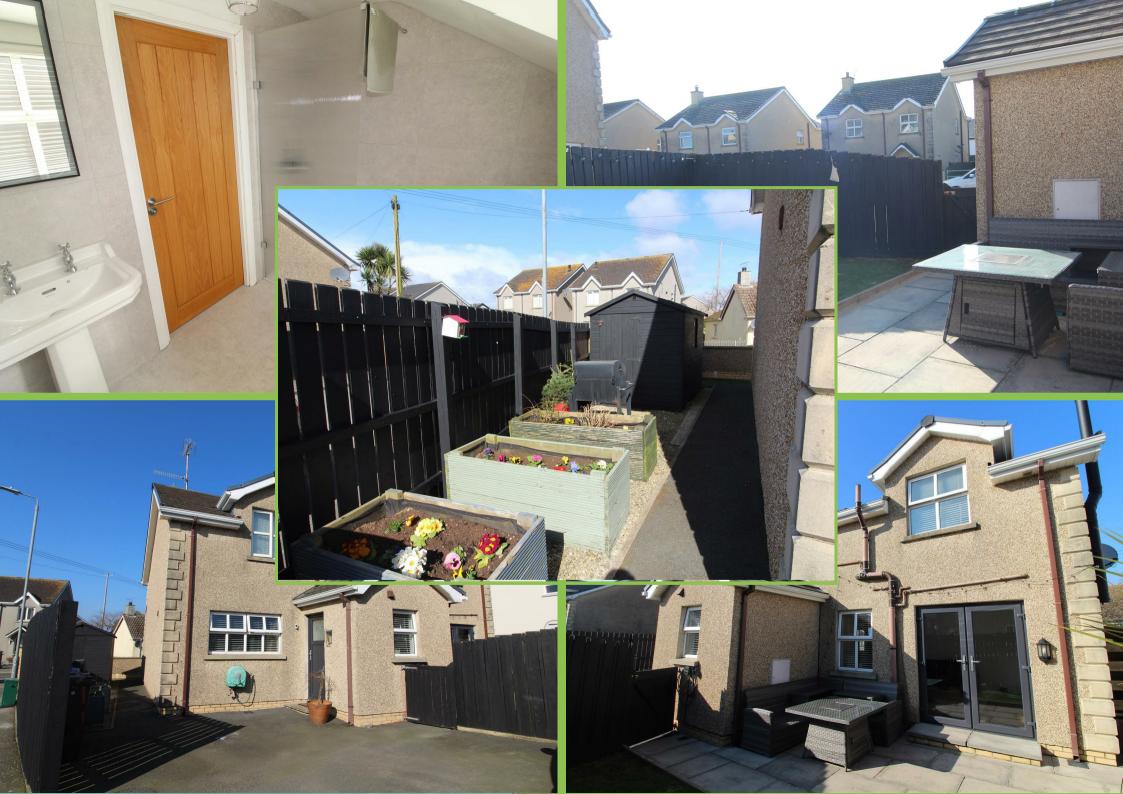

#### Outside

Tarmac driveway with ample car parking, Sunny enclosed gardens to rear in lawns and patio area, Outside lighting and Tap. Front garden in lawns.

Please note we have not tested the services or systems in this property. Purchasers should make/commission their own inspections if they feel it is necessary.