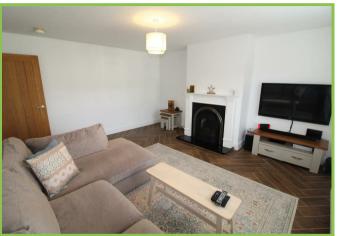

## Lounge 15' x 13'

Feature Painted Wood Fireplace, cast iron inset, marble hearth, open fire.