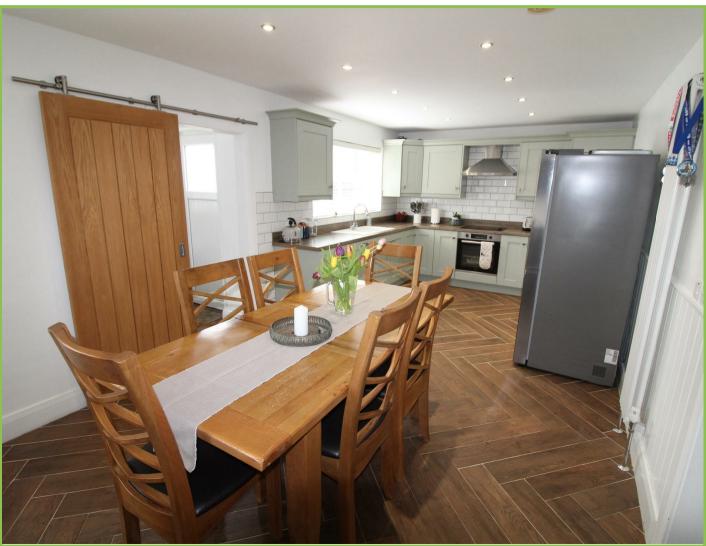

## Kitchen / Dining / Living 33' x 10'

Wood effect Floor Tiling

One and a half bowl sink unit with mixer taps, extensive range of high and low level painted Shaker style units, wood effect worktops, Stainless steel extractor, Ceramic four ring hob, Electric under oven, Integrated dish washer, wall tiling.

Dining area, open plan to Living area, Multi fuel stove, Double opening French doors to rear garden.