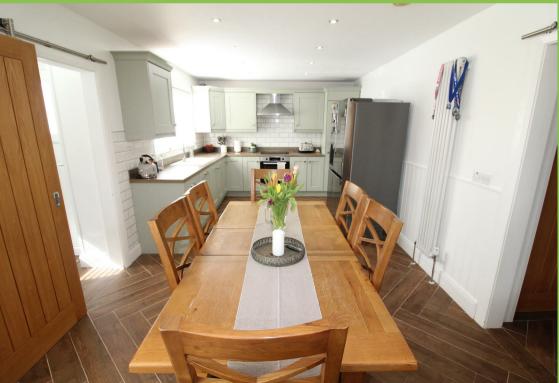

## Kitchen / Dining / Living 33' x 10'

Wood effect Floor Tiling

One and a half bowl sink unit with mixer taps, extensive range of high and low level painted Shaker style units, wood effect worktops, Stainless steel extractor, Ceramic four ring hob, Electric under oven, Integrated dish washer, wall tiling.

Dining area, open plan to Living area, Multi fuel stove, Double opening French doors to rear garden.