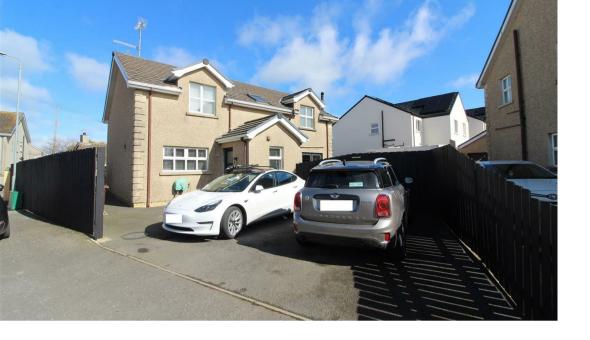

#### Outside

Tarmac driveway with ample car parking, Sunny enclosed gardens to rear in lawns and patio area, Outside lighting and Tap. Front garden in lawns.

Please note we have not tested the services or systems in this property. Purchasers should make/commission their own inspections if they feel it is necessary.