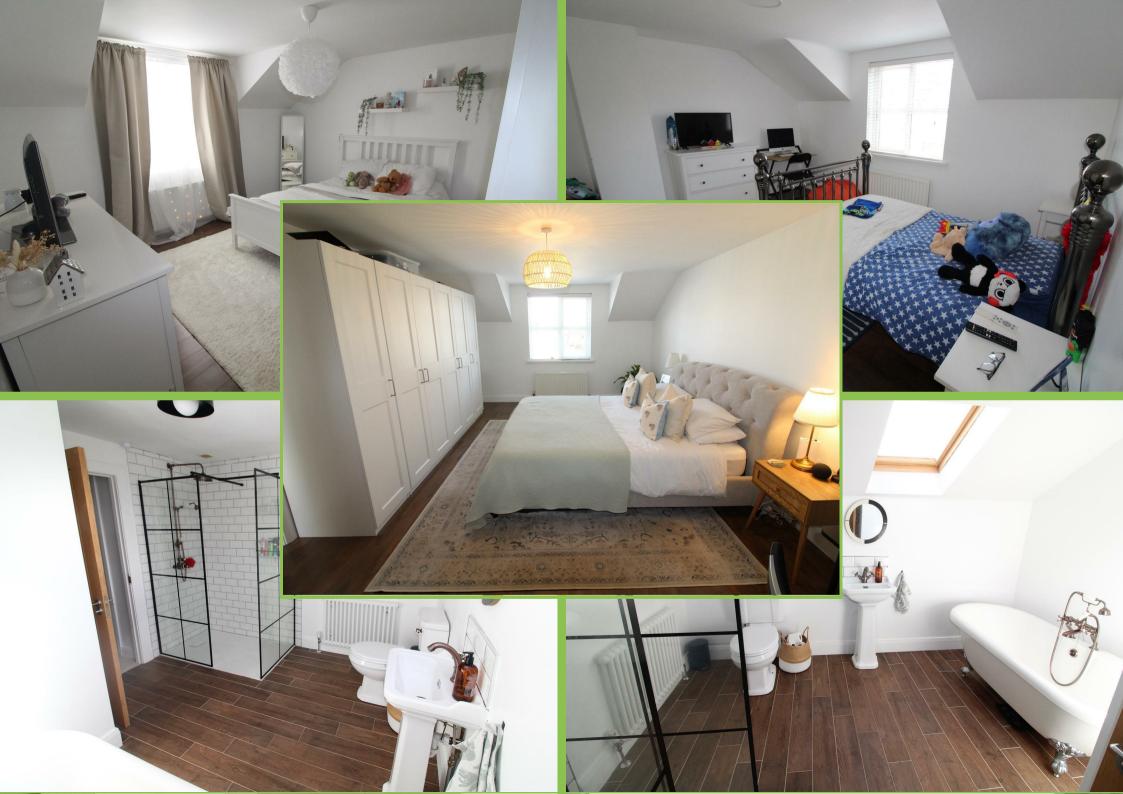

## 2a Ballyalton Park, Downpatrick, BT30 7BT

This excellent detached family home is located on the very popular hamlet of Ballyalton and offers well presented accommodation with sunny enclosed rear garden. The accommodation comprises three spacious bedrooms which includes a magnificent master bedroom and ensuite shower room, a spacious lounge and superb kitchen/dining/family area extending to 33x10, separate utility room and a ground floor living room/bedroom 4.

## **Reception Hall**

Wood effect floor tiling.

## Lounge 15' x 13'

Feature Painted Wood Fireplace, cast iron inset, marble hearth, open fire.

## Kitchen / Dining / Living 33' x 10'

Wood effect Floor Tiling

One and a half bowl sink unit with mixer taps, extensive range of high and low level painted Shaker style units, wood effect worktops, Stainless steel extractor, Ceramic four ring hob, Electric under oven, Integrated dish washer, wall tiling.

Dining area, open plan to Living area, Multi fuel stove, Double opening French doors to rear garden.

## Bedroom 4 11'x10'11"

Laminate flooring

## First Floor

Landing. Hot press, pressurised water system.

## Master Bedroom 19'0" x 12' 6"

Laminate flooring.

### **Ensuite Shower Room**

White suite comprising: Pedestal wash hand basin, Low flush WC, Shower unit with screen door, Wall Tiling, Ceramic tiled floor

Bedroom 2 14'0" x 13' 0" Laminate flooring

Bedroom 3 13' 0" x 12' 9" Laminate flooring

### **Bathroom**

White suite comprising: Free standing Bath with Claw feet, Mixer taps, Telephone hand shower, Pedestal wash hand basin. Low flush WC, Tiled shower cubicle, Partial wall tiling