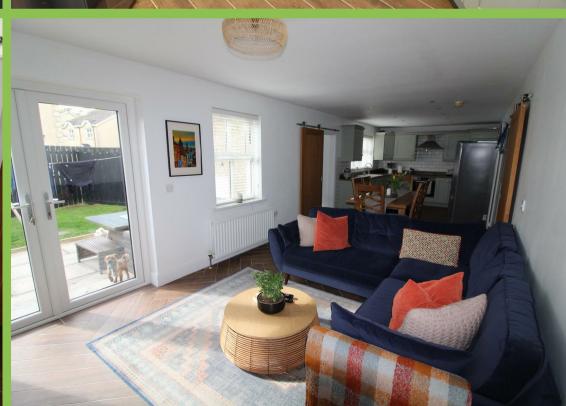

## Lounge 15' x 13'

Feature Painted Wood Fireplace, cast iron inset, marble hearth, open fire.

Dining area, open plan to Living area, Multi fuel stove, Double opening French doors to rear garden.