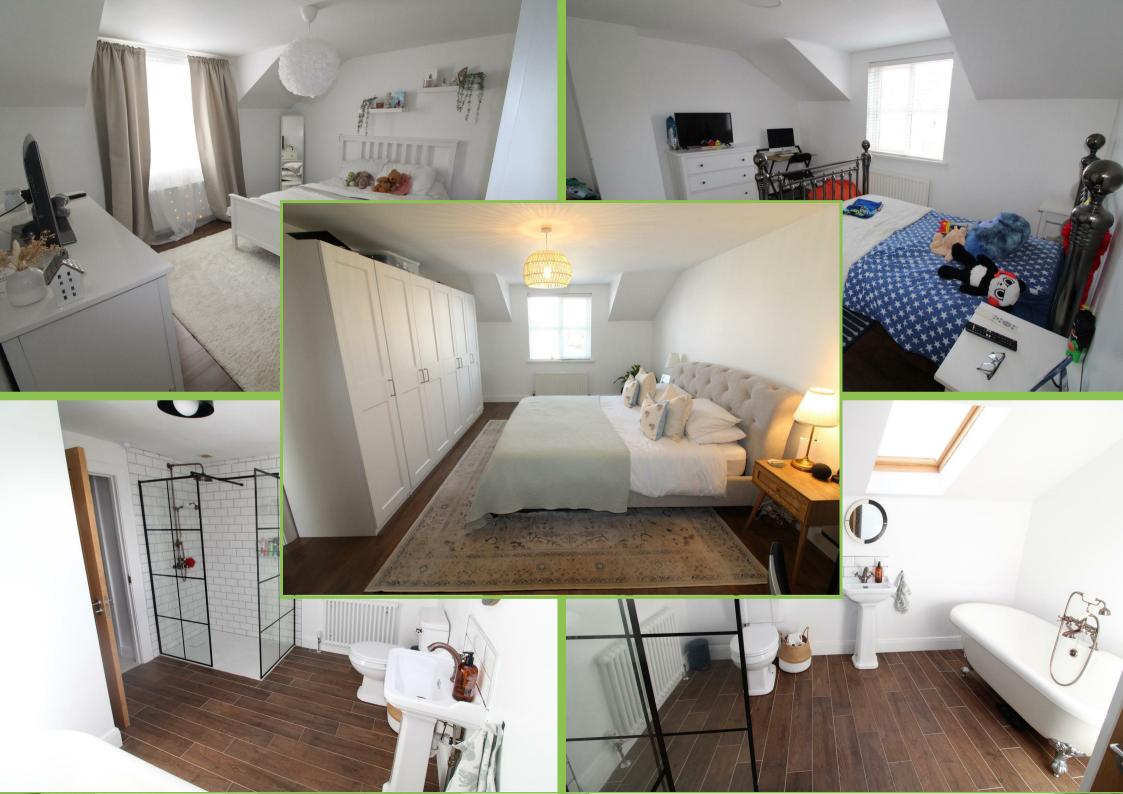

### Master Bedroom 19'0" x 12' 6"

Laminate flooring.

#### **Ensuite Shower Room**

White suite comprising: Pedestal wash hand basin, Low flush WC, Shower unit with screen door, Wall Tiling, Ceramic tiled floor

Bedroom 2 14'0" x 13' 0" Laminate flooring

Bedroom 3 13' 0" x 12' 9" Laminate flooring

#### **Bathroom**

White suite comprising: Free standing Bath with Claw feet, Mixer taps, Telephone hand shower, Pedestal wash hand basin. Low flush WC, Tiled shower cubicle, Partial wall tiling