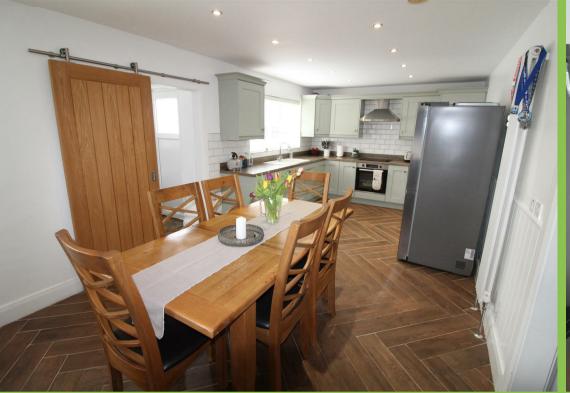

## Kitchen / Dining / Living 33' x 10'

Wood effect Floor Tiling

One and a half bowl sink unit with mixer taps, extensive range of high and low level painted Shaker style units, wood effect worktops, Stainless steel extractor, Ceramic four ring hob, Electric under oven, Integrated dish washer, wall tiling.

Dining area, open plan to Living area, Multi fuel stove, Double opening French doors to rear garden.