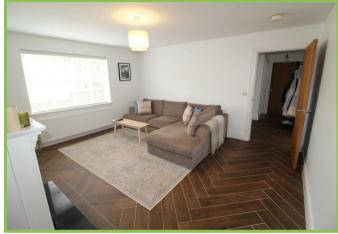

## Lounge 15' x 13'

Feature Painted Wood Fireplace, cast iron inset, marble hearth, open fire.

## Kitchen / Dining / Living 33' x 10'

Wood effect Floor Tiling

One and a half bowl sink unit with mixer taps, extensive range of high and low level painted Shaker style units, wood effect worktops, Stainless steel extractor, Ceramic four ring hob, Electric under oven, Integrated dish washer, wall tiling.

Dining area, open plan to Living area, Multi fuel stove, Double opening French doors to rear garden.