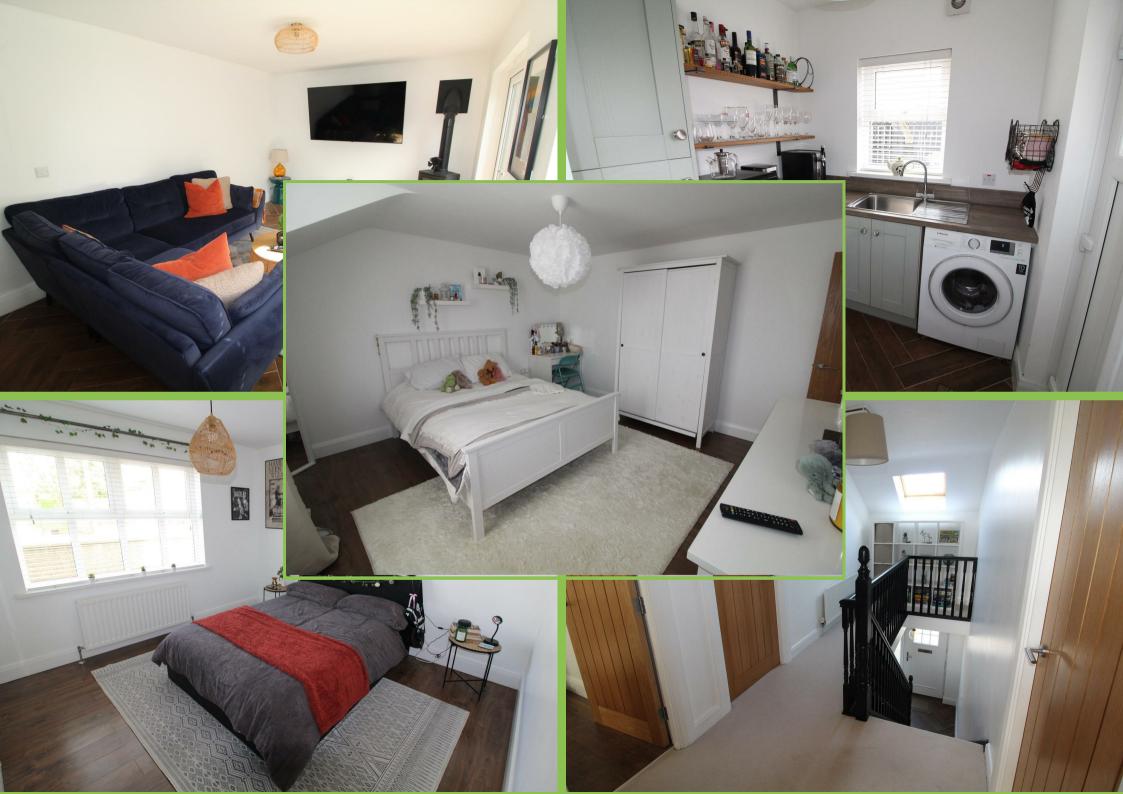

## 2a Ballyalton Park, Downpatrick, BT30 7BT

This excellent detached family home is located on the very popular hamlet of Ballyalton and offers well presented accommodation with sunny enclosed rear garden. The accommodation comprises three spacious bedrooms which includes a magnificent master bedroom and ensuite shower room, a spacious lounge and superb kitchen/dining/family area extending to 33x10, separate utility room and a ground floor living room/bedroom 4.

## Lounge 15' x 13'

Feature Painted Wood Fireplace, cast iron inset, marble hearth, open fire.

## Kitchen / Dining / Living 33' x 10'

Wood effect Floor Tiling

One and a half bowl sink unit with mixer taps, extensive range of high and low level painted Shaker style units, wood effect worktops, Stainless steel extractor, Ceramic four ring hob, Electric under oven, Integrated dish washer, wall tiling.

Dining area, open plan to Living area, Multi fuel stove, Double opening French doors to rear garden.

# Utility Room 6'11" x 6'2"

Stainless steel sink unit with mixer taps, Plumbed for washing machine, Shelving, Broom cupboard. Wood effect floor tiling.

### Master Bedroom 19'0" x 12' 6"

Laminate flooring.