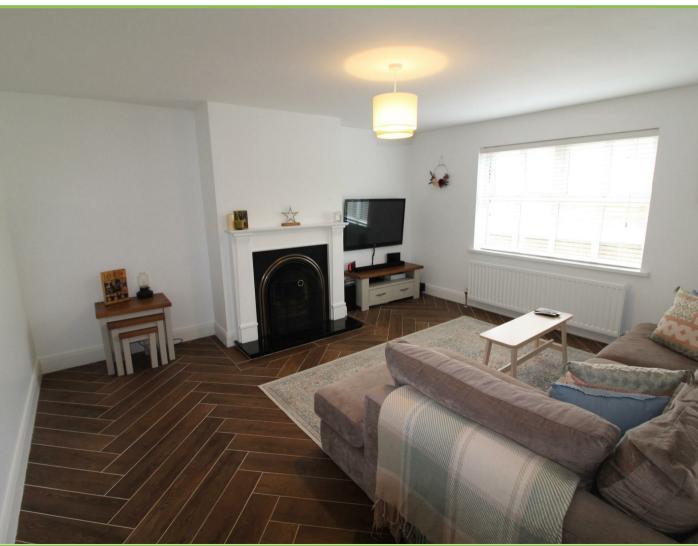

## Lounge 15' x 13'

Feature Painted Wood Fireplace, cast iron inset, marble hearth, open fire.

## Kitchen / Dining / Living 33' x 10'

Wood effect Floor Tiling

One and a half bowl sink unit with mixer taps, extensive range of high and low level painted Shaker style units, wood effect worktops, Stainless steel extractor, Ceramic four ring hob, Electric under oven, Integrated dish washer, wall tiling.

Dining area, open plan to Living area, Multi fuel stove, Double opening French doors to rear garden.