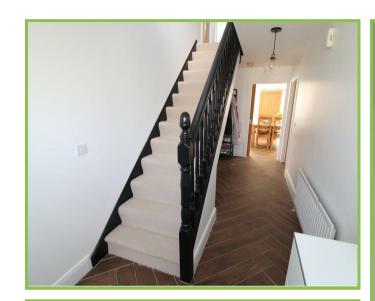

### **Reception Hall**

Wood effect floor tiling.

### First Floor

Landing. Hot press, pressurised water system.