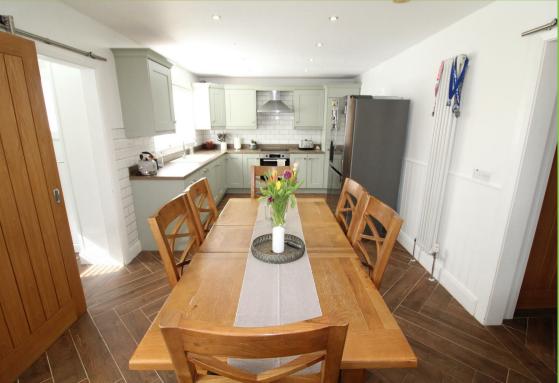

## Kitchen / Dining / Living 33' x 10'

Wood effect Floor Tiling

One and a half bowl sink unit with mixer taps, extensive range of high and low level painted Shaker style units, wood effect worktops, Stainless steel extractor, Ceramic four ring hob, Electric under oven, Integrated dish washer, wall tiling.

Dining area, open plan to Living area, Multi fuel stove, Double opening French doors to rear garden.