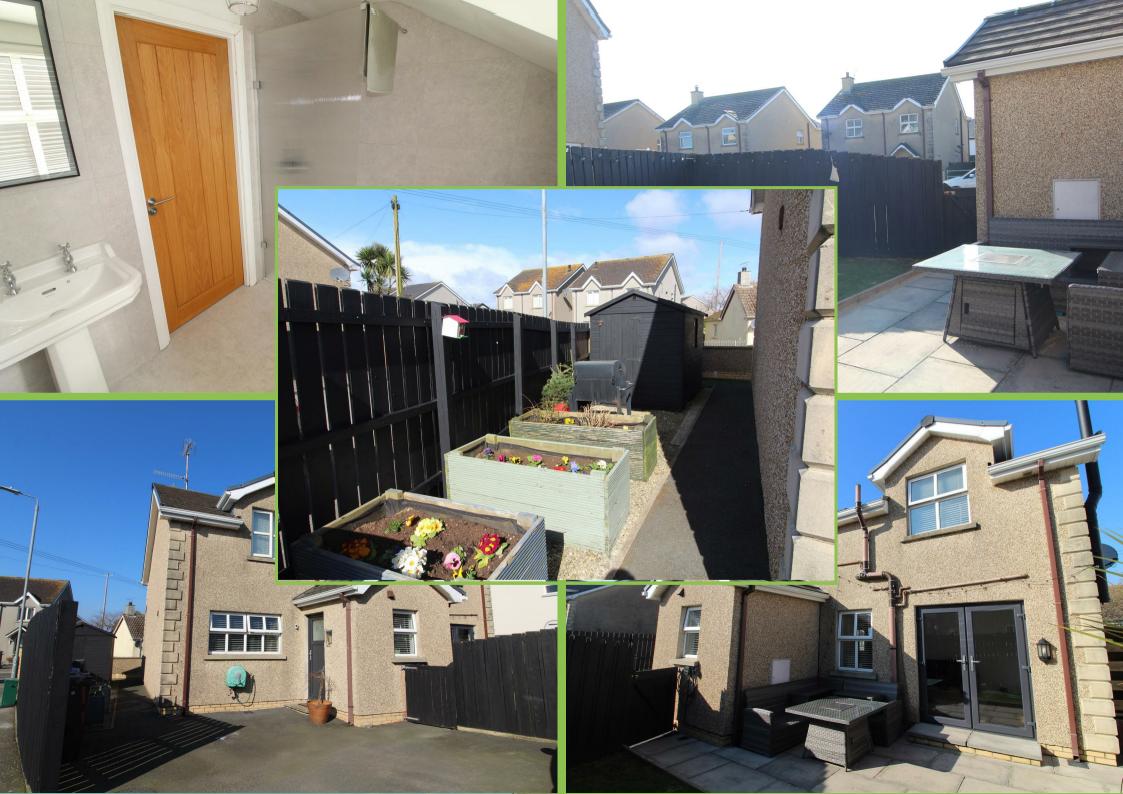

#### **Outside**

Tarmac driveway with ample car parking, Sunny enclosed gardens to rear in lawns and patio area, Outside lighting and Tap. Front garden in lawns.

Please note we have not tested the services or systems in this property. Purchasers should make/commission their own inspections if they feel it is necessary.