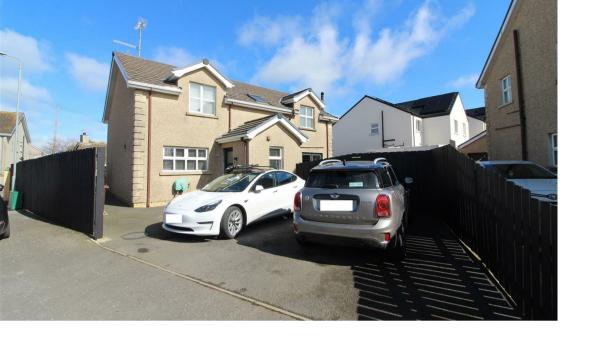

#### **Outside**

Tarmac driveway with ample car parking, Sunny enclosed gardens to rear in lawns and patio area, Outside lighting and Tap. Front garden in lawns.

Please note we have not tested the services or systems in this property. Purchasers should make/commission their own inspections if they feel it is necessary.