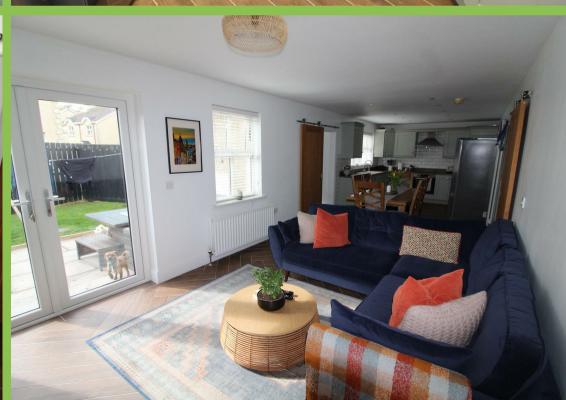

## Lounge 15' x 13'

Feature Painted Wood Fireplace, cast iron inset, marble hearth, open fire.

Dining area, open plan to Living area, Multi fuel stove, Double opening French doors to rear garden.