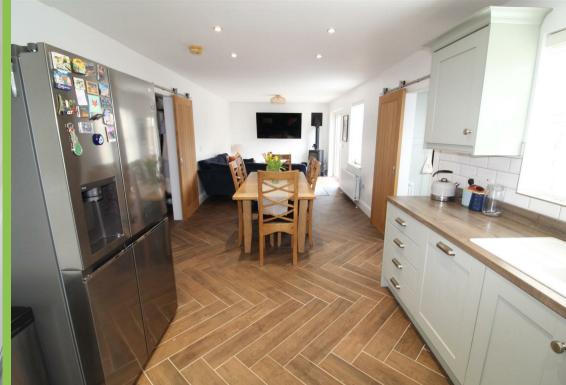

## Kitchen / Dining / Living 33' x 10'

Wood effect Floor Tiling

One and a half bowl sink unit with mixer taps, extensive range of high and low level painted Shaker style units, wood effect worktops, Stainless steel extractor, Ceramic four ring hob, Electric under oven, Integrated dish washer, wall tiling.

Dining area, open plan to Living area, Multi fuel stove, Double opening French doors to rear garden.