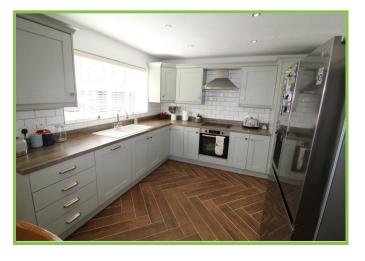

## Kitchen / Dining / Living 33' x 10'

Wood effect Floor Tiling

One and a half bowl sink unit with mixer taps, extensive range of high and low level painted Shaker style units, wood effect worktops, Stainless steel extractor, Ceramic four ring hob, Electric under oven, Integrated dish washer, wall tiling.