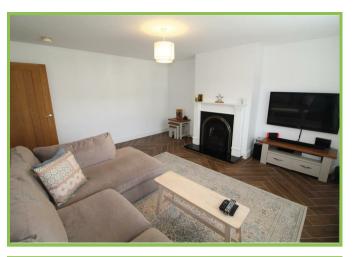

## Lounge 15' x 13'

Feature Painted Wood Fireplace, cast iron inset, marble hearth, open fire.

## Kitchen / Dining / Living 33' x 10'

Wood effect Floor Tiling

One and a half bowl sink unit with mixer taps, extensive range of high and low level painted Shaker style units, wood effect worktops, Stainless steel extractor, Ceramic four ring hob, Electric under oven, Integrated dish washer, wall tiling.

Dining area, open plan to Living area, Multi fuel stove, Double opening French doors to rear garden.