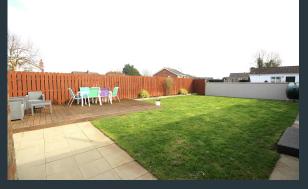

#### Features:-

- A very attractive detached bungalow with attached garage
- Three good sized bedrooms, bedroom 1 with a range of exclusive wardrobes and bedroom 2 with a built in wardrobe and sliding mirror doors
- Bright entrance hallway
- Living room with an attractive fireplace with cast iron inset and hearth
- Spacious kitchen and dining area with ample high and low level units with space for a cooker. Integrated fridge and dishwasher. PVC double glazed rear door
- Bathroom with a modern white suite including a bath, WC and wash hand basin as well as a corner shower cubicle with thermostatically controlled shower fitment and an electric shower fitment. Attractive wall tiles
- PVC double glazed windows
- Oil fired central heating
- Attractive double width driveway with feature Tobermore brick drive and pathway
- Spacious rear gardens neatly maintained and laid out in lawns with patio area. Covered area to the side
- Attached garage with utility area to the rear. Boiler