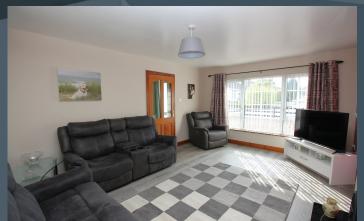

#### Features:-

- A very attractive detached bungalow with attached garage
- Three good sized bedrooms, bedroom 1 with a range of exclusive wardrobes and bedroom 2 with a built in wardrobe and sliding mirror doors
- Bright entrance hallway
- Living room with an attractive fireplace with cast iron inset and hearth
- Spacious kitchen and dining area with ample high and low level units with space for a cooker. Integrated fridge and dishwasher. PVC double glazed rear door
- Bathroom with a modern white suite including a bath, WC and wash hand basin as well as a corner shower cubicle with thermostatically controlled shower fitment and an electric shower fitment. Attractive wall tiles
- PVC double glazed windows
- Oil fired central heating
- Attractive double width driveway with feature Tobermore brick drive and pathway
- Spacious rear gardens neatly maintained and laid out in lawns with patio area. Covered area to the side
- Attached garage with utility area to the rear. Boiler