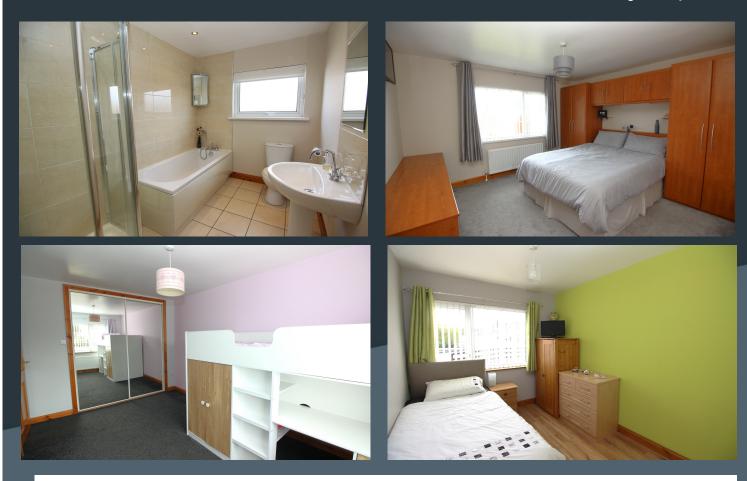

#### Features:-

- A very attractive detached bungalow with attached garage
- Three good sized bedrooms, bedroom 1 with a range of exclusive wardrobes and bedroom 2 with a built in wardrobe and sliding mirror doors
- Bright entrance hallway
- Living room with an attractive fireplace with cast iron inset and hearth
- Spacious kitchen and dining area with ample high and low level units with space for a cooker. Integrated fridge and dishwasher. PVC double glazed rear door
- Bathroom with a modern white suite including a bath, WC and wash hand basin as well as a corner shower cubicle with thermostatically controlled shower fitment and an electric shower fitment. Attractive wall tiles
- PVC double glazed windows
- Oil fired central heating
- Attractive double width driveway with feature Tobermore brick drive and pathway
- Spacious rear gardens neatly maintained and laid out in lawns with patio area. Covered area to the side
- Attached garage with utility area to the rear. Boiler