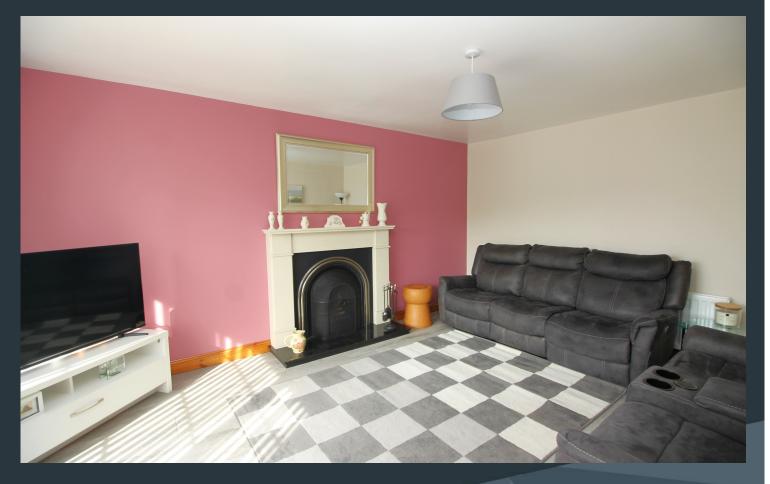

#### 33 Glenview, Maghaberry

#### Features:-

- A very attractive detached bungalow with attached garage
- Three good sized bedrooms, bedroom 1 with a range of exclusive wardrobes and bedroom 2 with a built in wardrobe and sliding mirror doors
- Bright entrance hallway
- Living room with an attractive fireplace with cast iron inset and hearth
- Spacious kitchen and dining area with ample high and low level units with space for a cooker. Integrated fridge and dishwasher. PVC double glazed rear door
- Bathroom with a modern white suite including a bath, WC and wash hand basin as well as a corner shower cubicle with thermostatically controlled shower fitment and an electric shower fitment. Attractive wall tiles
- PVC double glazed windows
- Oil fired central heating
- Attractive double width driveway with feature Tobermore brick drive and pathway
- Spacious rear gardens neatly maintained and laid out in lawns with patio area. Covered area to the side
- Attached garage with utility area to the rear. Boiler