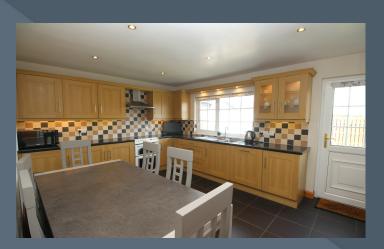

#### 33 Glenview, Maghaberry

#### Features:-

- A very attractive detached bungalow with attached garage
- Three good sized bedrooms, bedroom 1 with a range of exclusive wardrobes and bedroom 2 with a built in wardrobe and sliding mirror doors
- Bright entrance hallway
- Living room with an attractive fireplace with cast iron inset and hearth
- Spacious kitchen and dining area with ample high and low level units with space for a cooker. Integrated fridge and dishwasher. PVC double glazed rear door
- Bathroom with a modern white suite including a bath, WC and wash hand basin as well as a corner shower cubicle with thermostatically controlled shower fitment and an electric shower fitment. Attractive wall tiles
- PVC double glazed windows
- Oil fired central heating
- Attractive double width driveway with feature Tobermore brick drive and pathway
- Spacious rear gardens neatly maintained and laid out in lawns with patio area. Covered area to the side
- Attached garage with utility area to the rear. Boiler