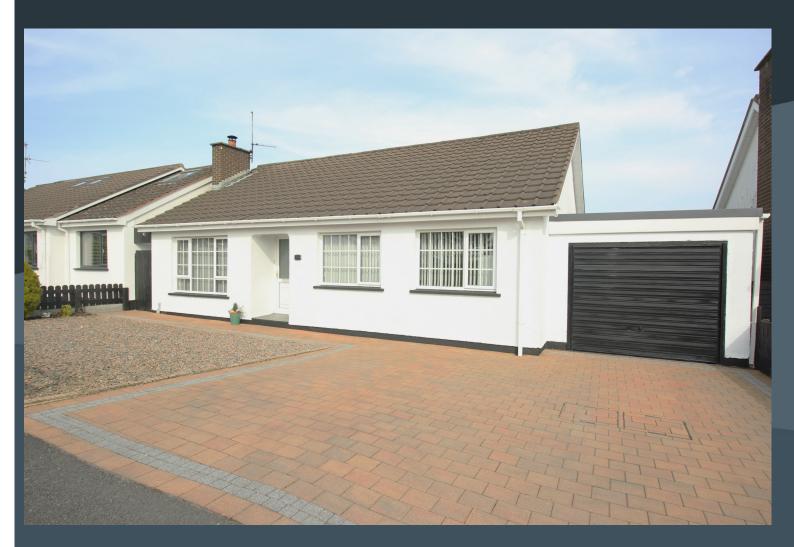

#### 33 Glenview, Maghaberry

#### Description

A beautifully maintained and exceptionally well presented detached bungalow enjoying a prime position within the Glen View development of similar bungalows and positioned in the heart of Maghaberry village with its local amenities including the local supermarket, shops, Maghaberry Primary School and The Shed restaurant/coffee shop. Good road networks include the A26 for Belfast International Airport, Antrim and the North, the M1 for Belfast and the west, the Moira / Lisburn Road and indeed Moira's bustling village and train station. Viewing a must!

#### Features:-

- A very attractive detached bungalow with attached garage
- Three good sized bedrooms, bedroom 1 with a range of exclusive wardrobes and bedroom 2 with a built in wardrobe and sliding mirror doors
- Bright entrance hallway
- Living room with an attractive fireplace with cast iron inset and hearth
- Spacious kitchen and dining area with ample high and low level units with space for a cooker. Integrated fridge and dishwasher. PVC double glazed rear door
- Bathroom with a modern white suite including a bath, WC and wash hand basin as well as a corner shower cubicle with thermostatically controlled shower fitment and an electric shower fitment. Attractive wall tiles
- PVC double glazed windows
- Oil fired central heating
- Attractive double width driveway with feature Tobermore brick drive and pathway
- Spacious rear gardens neatly maintained and laid out in lawns with patio area. Covered area to the side
- Attached garage with utility area to the rear. Boiler