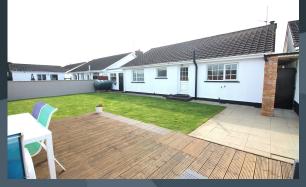

#### Features:-

- A very attractive detached bungalow with attached garage
- Three good sized bedrooms, bedroom 1 with a range of exclusive wardrobes and bedroom 2 with a built in wardrobe and sliding mirror doors
- Bright entrance hallway
- Living room with an attractive fireplace with cast iron inset and hearth
- Spacious kitchen and dining area with ample high and low level units with space for a cooker. Integrated fridge and dishwasher. PVC double glazed rear door
- Bathroom with a modern white suite including a bath, WC and wash hand basin as well as a corner shower cubicle with thermostatically controlled shower fitment and an electric shower fitment. Attractive wall tiles
- PVC double glazed windows
- Oil fired central heating
- Attractive double width driveway with feature Tobermore brick drive and pathway
- Spacious rear gardens neatly maintained and laid out in lawns with patio area. Covered area to the side
- Attached garage with utility area to the rear. Boiler