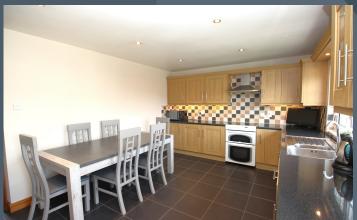

#### 33 Glenview, Maghaberry

#### Features:-

- A very attractive detached bungalow with attached garage
- Three good sized bedrooms, bedroom 1 with a range of exclusive wardrobes and bedroom 2 with a built in wardrobe and sliding mirror doors
- Bright entrance hallway
- Living room with an attractive fireplace with cast iron inset and hearth
- Spacious kitchen and dining area with ample high and low level units with space for a cooker. Integrated fridge and dishwasher. PVC double glazed rear door
- Bathroom with a modern white suite including a bath, WC and wash hand basin as well as a corner shower cubicle with thermostatically controlled shower fitment and an electric shower fitment. Attractive wall tiles
- PVC double glazed windows
- Oil fired central heating
- Attractive double width driveway with feature Tobermore brick drive and pathway
- Spacious rear gardens neatly maintained and laid out in lawns with patio area. Covered area to the side
- Attached garage with utility area to the rear. Boiler