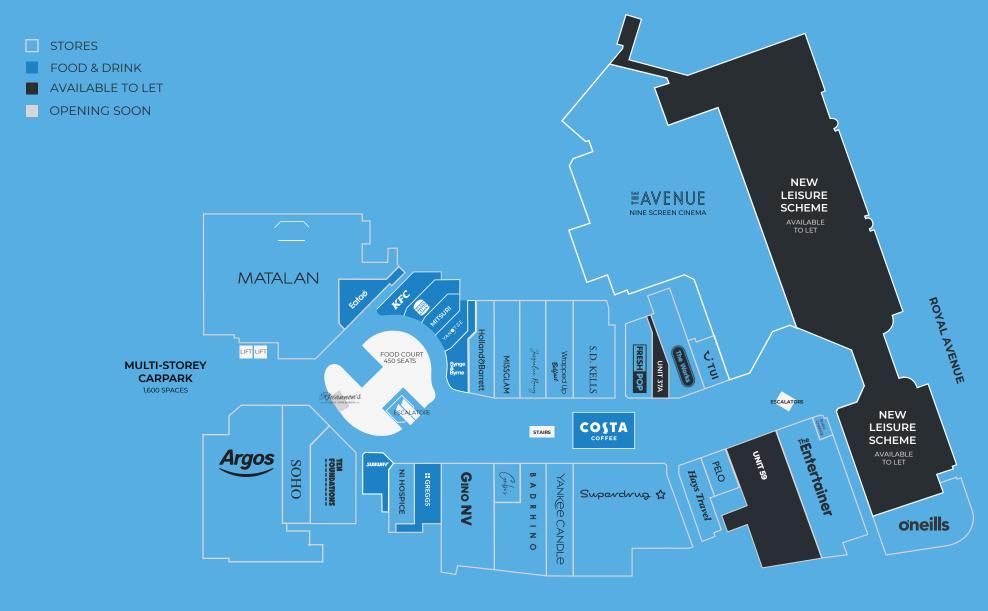

#### It's really big

A 340,000 sq ft shopping centre with 81 stores and eateries.

### Plenty of parking

With parking for over 1,600 cars at the Centre and Park Mark approval, parking in Belfast city centre has never been simpler.

#### **30,000 SQ FT**

'The Avenue' 9 Screen Cinema

## Popular food court

CastleCourt Shopping Centre has the busiest foodcourt in NI, hosting top brands such as KFC, Burger King and Subway.