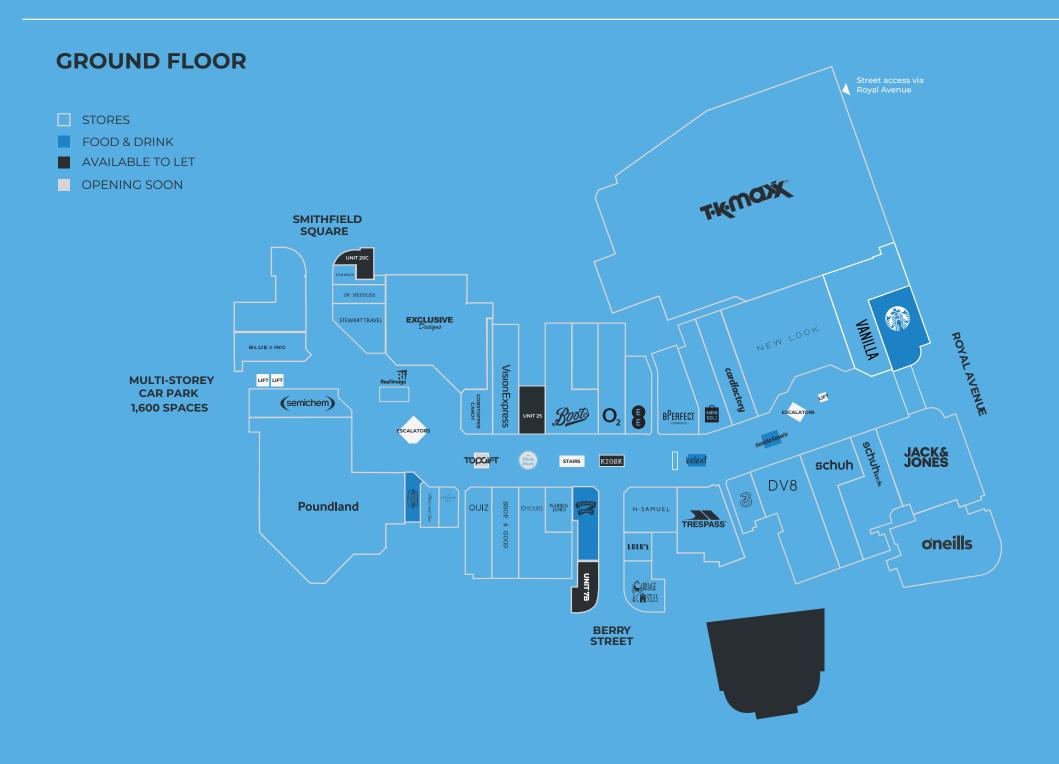

#### It's really big

A 340,000 sq ft shopping centre with 81 stores and eateries.

### Plenty of parking

With parking for over 1,600 cars at the Centre and Park Mark approval, parking in Belfast city centre has never been simpler.