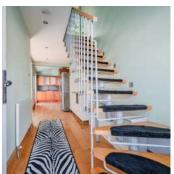

#### First Floor

- Stairs to First Floor Landing
- Roof Space
- Shower Room
- Bedroom One 10'8" x 9'5"
- Bedroom Two 10'5" x 7'3"
- Bedroom Three 9'10" x 6'10"