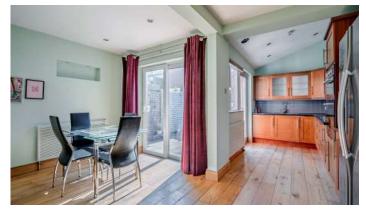

# Ground Floor

- Spacious Reception Hall
- Living/Dining Room 19'5" x 8'8"
- Kitchen 15'1" x 6'6"