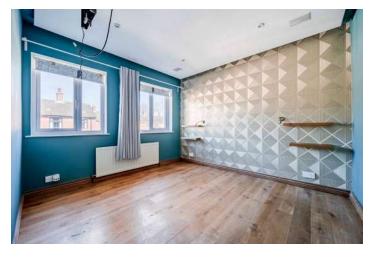

#### First Floor

- Stairs to First Floor Landing
- Roof Space
- Shower Room
- Bedroom One 10'8" x 9'5"
- Bedroom Two 10'5" x 7'3"
- Bedroom Three 9'10" x 6'10"