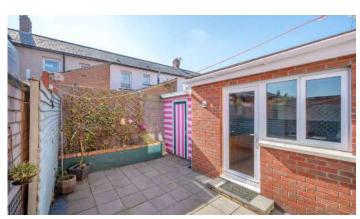

#### Outside

- Front Forecourt Paved
- Rear Courtyard Fully Paved
- Outside Light
- Shared Laneway to Front for Bins
- Outside Tap
- Built-In Outhouse with Excellent Storage