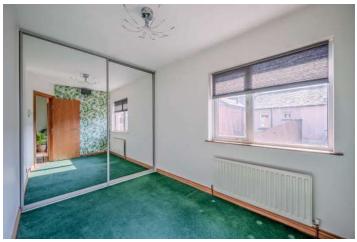

#### First Floor

- Stairs to First Floor Landing
- Roof Space
- Shower Room
- Bedroom One 10'8" x 9'5"
- Bedroom Two 10'5" x 7'3"
- Bedroom Three 9'10" x 6'10"