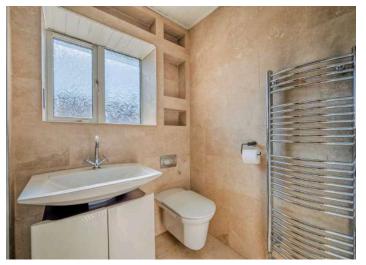

#### First Floor

- Stairs to First Floor Landing
- Roof Space
- Shower Room
- Bedroom One 10'8" x 9'5"
- Bedroom Two 10'5" x 7'3"
- Bedroom Three 9'10" x 6'10"