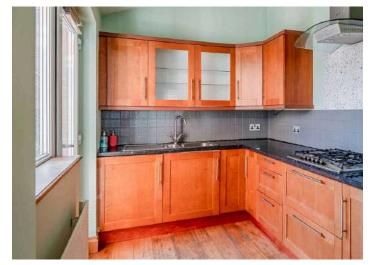

# Ground Floor

- Spacious Reception Hall
- Living/Dining Room 19'5" x 8'8"
- Kitchen 15'1" x 6'6"