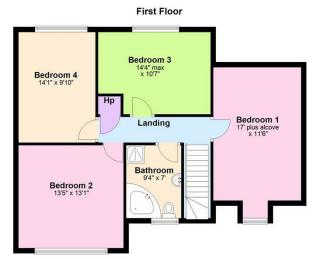

### FIRST FLOOR

On the first floor you have four double bedrooms, two with carpet laid and other two with laminate flooring. Family bathroom comprising corner bath, shower cubicle, wash hand basin and W.C, fully tiled throughout.