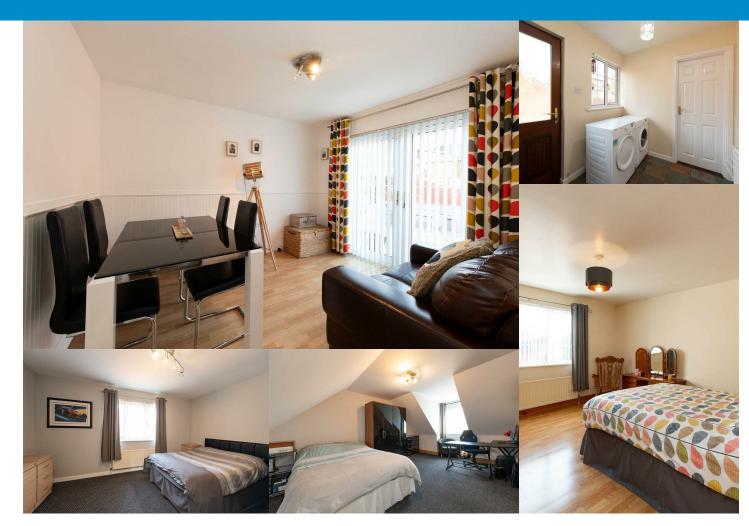

# Banbridge, BT32 3RD

Upon entering, you are greeted by two inviting reception rooms, perfect for entertaining guests or enjoying quiet evenings with family. The generous living spaces are designed to provide both functionality and warmth, ensuring that every corner of the home feels welcoming.

The property features four well-proportioned bedrooms, providing ample space for family members or guests. Each room is designed to offer a peaceful retreat, with plenty of natural light flowing through the windows.

# **GROUND FLOOR**

Stunning & spacious reception hall with beautiful tiled flooring. Leading into Lounge with laminate flooring, bay window allowing ample space for a growing family. Kitchen to rear with quality range of high and low level units comprising integrated Hon, eye level oven & integrated fridge freezer with tiled flooring throughout with space for dining table. Separate utility area plumbed for washing machine, space for dryer and leading into the ground floor W.C. Formal dining room to side of Kitchen with laminate flooring and double patio doors leading to outside paved patio area.

### FIRST FLOOR

On the first floor you have four double bedrooms, two with carpet laid and other two with laminate flooring. Family bathroom comprising corner bath, shower cubicle, wash hand basin and W.C, fully tiled throughout.