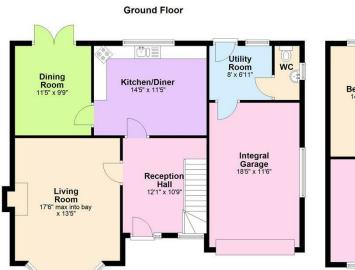

# **GROUND FLOOR**

Stunning & spacious reception hall with beautiful tiled flooring. Leading into Lounge with laminate flooring, bay window allowing ample space for a growing family. Kitchen to rear with quality range of high and low level units comprising integrated Hon, eye level oven & integrated fridge freezer with tiled flooring throughout with space for dining table. Separate utility area plumbed for washing machine, space for dryer and leading into the ground floor W.C. Formal dining room to side of Kitchen with laminate flooring and double patio doors leading to outside paved patio area.