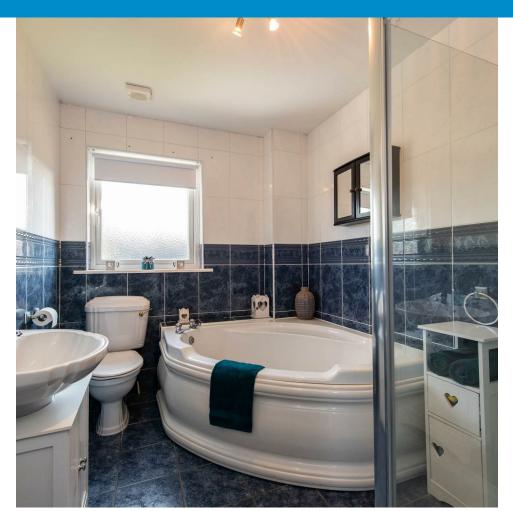

### FIRST FLOOR

On the first floor you have four double bedrooms, two with carpet laid and other two with laminate flooring. Family bathroom comprising corner bath, shower cubicle, wash hand basin and W.C, fully tiled throughout.