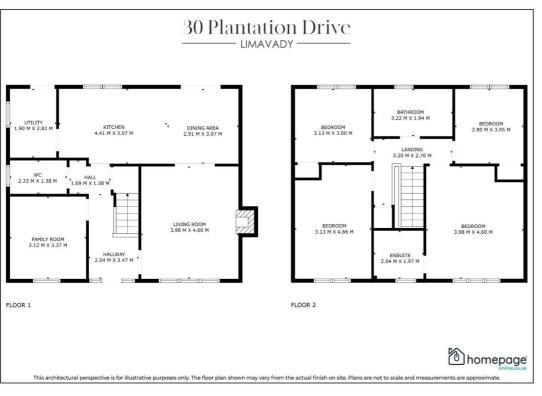

Located just off the Greystone Road, this home is perfectly located within close proximity to a multitude of local amenities and the main commuter links to Coleraine and Derry/Londonderry.

- LARGE 4 BEDROOM
  DETACHED
- 2 RECEPTION ROOMS
- OPEN PLAN KITCHEN / DINING
- 3 BATHROOMS
- BUILT IN WARDROBES
- EXCEPTIONAL STANDARD
  THROUGHOUT
- SOUTH WEST FACING
  PRIVATE REAR GARDEN
- PRIVATE PAVED DRIVEWAY
- A TRUELY STUNNING FAMILY HOME
- SOUGHT AFTER LOCATION