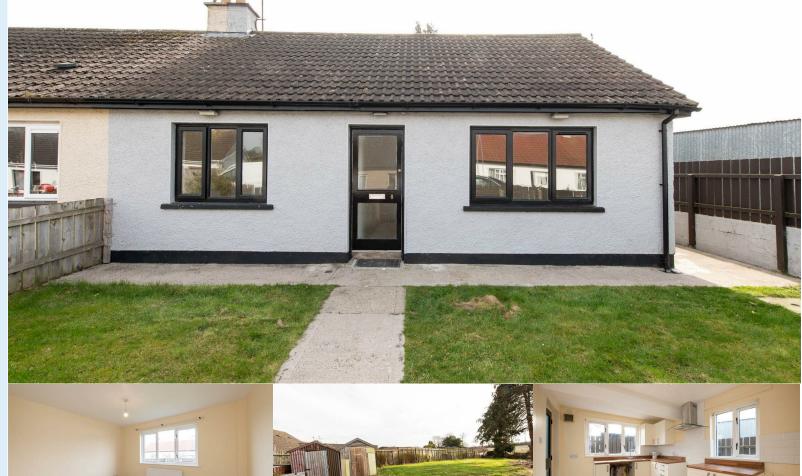

### 8 Drumnascamph Bungalows

Rathfriland, BT34 5EH

Nestled in the charming area of Rathfriland, this delightful semi-detached bungalow at 8 Drumnascamph Bungalows offers a perfect blend of comfort and convenience. Spanning approximately 600 square feet, this property is ideal for those seeking a cosy home in a tranguil setting.

Upon entering, you are welcomed into a well-proportioned reception room, which serves as a versatile space for relaxation or entertaining guests. The bungalow features two inviting bedrooms, providing ample space for rest and privacy. The layout is thoughtfully designed to maximise the use of space, making it suitable for individuals, couples, or small families.

### ACCOMMODATION

Entrance porch with laminate flooring leading to hallway again with laminate flooring. Lounge with carpet and front facing aspect. Modern fitted kitchen with space for appliances, recessed lighting with laminate flooring and access to rear. Bathroom comprising W.C, wash hand basin & bath with shower overhead.

### OUTSIDE

Situated in a quiet development with an corner location with off street parking and storage shed to side. A fully enclosed front garden with well maintained front lawn. Generous rear garden with grass lawn and rural views.