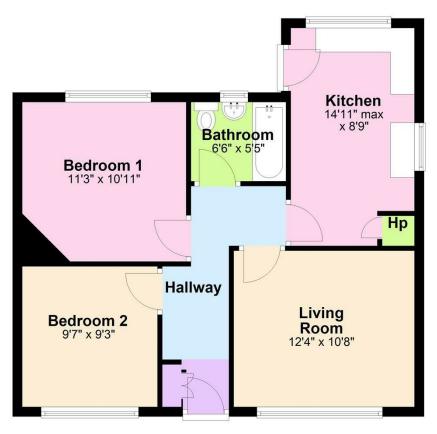

### ACCOMMODATION

Entrance porch with laminate flooring leading to hallway again with laminate flooring. Lounge with carpet and front facing aspect. Modern fitted kitchen with space for appliances, recessed lighting with laminate flooring and access to rear. Bathroom comprising W.C, wash hand basin & bath with shower overhead.

### CONTACT

If you require a viewing please get in contact via phone Leanne on 02840622226/07703612260 or email banbridge@quinnestateagents.com

**Ground Floor** 

Directions