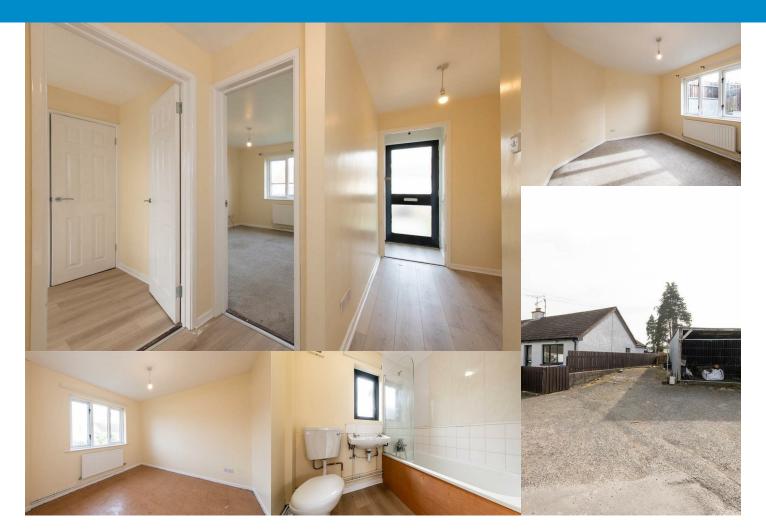

- Semi Detached Bungalow
- Two Bedrooms
- Spacious Lounge
- Newly Installed Kitchen with Dining Area
- Bathroom, Shower Over Bath
- Freshly Painted Throughout
- Parking & Shed Included
- Oil Fired Central Heating
- EPC D 61
- Chain Free Sale

### ACCOMMODATION

Entrance porch with laminate flooring leading to hallway again with laminate flooring. Lounge with carpet and front facing aspect. Modern fitted kitchen with space for appliances, recessed lighting with laminate flooring and access to rear. Bathroom comprising W.C, wash hand basin & bath with shower overhead.

### OUTSIDE

Situated in a quiet development with an corner location with off street parking and storage shed to side. A fully enclosed front garden with well maintained front lawn. Generous rear garden with grass lawn and rural views.