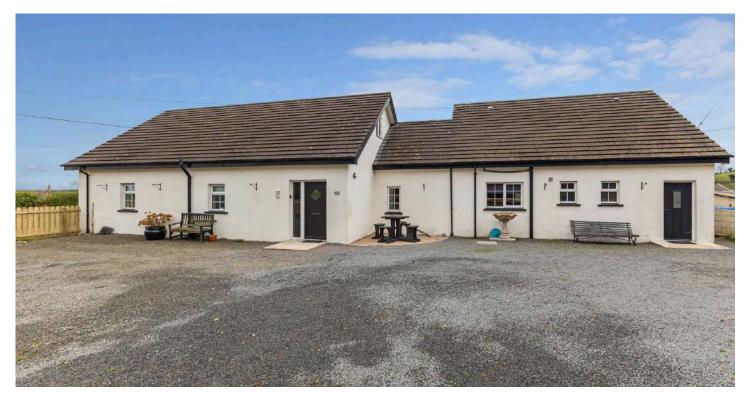

# 53 DRUMAGHLIS ROAD

Crossgar, BT30 9JR

Offers around £240,000

# DETACHED | 3 ⊨ | 2 ≒ | 1 ⊟

This beautifully presented detached family home is set in a peaceful rural setting with excellent views over surrounding countryside. There is also excellent convenience to Crossgar, Saintfield and Downpatrick with a range of highly regarded Primary and

Secondary schools.. . KEY FEATURES

- Beautifully Presented Three Bedroom Detached Property Situated in a Peaceful Rural Setting with Beautiful Views Over Rolling Countryside
- Close to Crossgar, Saintfield and Downpatrick with Excellent Public Transport Links Available
- Large Open Plan Living / Dining with Wood Burning Stove and Patio Door Access to Rear Garden
- Fully Fitted Open Plan Kitchen with Integrated Appliances / Ample Dining with Dual Aspect Outlook to Front and Rear
- Three Well Proportioned Bedrooms, Two With En-suite Facilities and Excellent Storage
- Additional Utility Area with Range of Low and High Level Units
- Large Storage Room and Extensive Storage Throughout the Property
- Oil Fired Central Heating / uPVC Double Glazing Throughout
- Beautiful Countryside Views
- Extensive Off Street Car Parking
- Early Viewing Highly Recommended
- Broadband Speed Ultrafast

#### Outside

- To the front a fully enclosed garden with wooden gates and fence, small lawn with barked flowerbed edging and outside water tap
- Ample parking area
- Outbuilding perfect for use as a log store
- A large shed
- Fully enclosed space to the rear with patio area, artificial lawn with wooden sleeper raised flowerbeds with mature planting