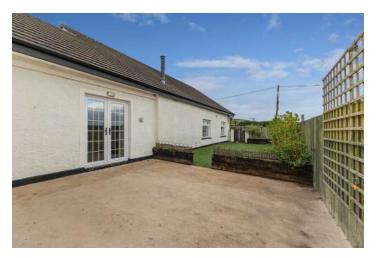

#### Outside

- To the front a fully enclosed garden with wooden gates and fence, small lawn with barked flowerbed edging and outside water tap
- Ample parking area
- Outbuilding perfect for use as a log store
- A large shed
- Fully enclosed space to the rear with patio area, artificial lawn with wooden sleeper raised flowerbeds with mature planting