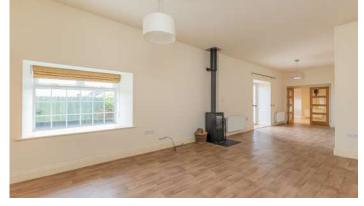

#### Ground Floor

- Large Reception Hall
- Living/Dining 8'11" x 34'4"
- Kitchen/Dining 28'7" x 6'5"
- Utility Room 6'11" x 11'5"
- Bedroom One 17'7" x 13'3"
- En-suite Bathroom 9'10" x 7'9"
- Bedroom Two 8'6" x 13'3"
- Storage