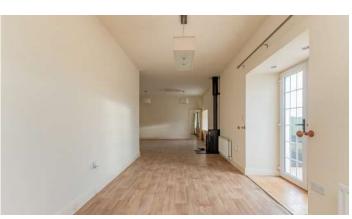

#### Ground Floor

- Large Reception Hall
- Living/Dining 8'11" x 34'4"
- Kitchen/Dining 28'7" x 6'5"
- Utility Room 6'11" x 11'5"
- Bedroom One 17'7" x 13'3"
- En-suite Bathroom 9'10" x 7'9"
- Bedroom Two 8'6" x 13'3"
- Storage