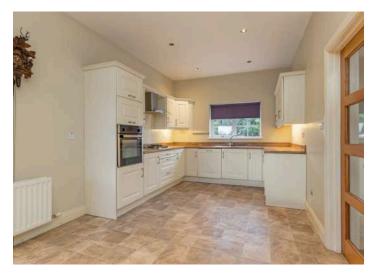

#### Ground Floor

- Large Reception Hall
- Living/Dining 8'11" x 34'4"
- Kitchen/Dining 28'7" x 6'5"
- Utility Room 6'11" x 11'5"
- Bedroom One 17'7" x 13'3"
- En-suite Bathroom 9'10" x 7'9"
- Bedroom Two 8'6" x 13'3"
- Storage