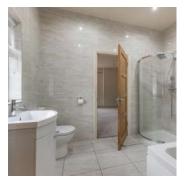

#### Ground Floor

- Large Reception Hall
- Living/Dining 8'11" x 34'4"
- Kitchen/Dining 28'7" x 6'5"
- Utility Room 6'11" x 11'5"
- Bedroom One 17'7" x 13'3"
- En-suite Bathroom 9'10" x 7'9"
- Bedroom Two 8'6" x 13'3"
- Storage

#### Ground Floor

- Bedroom Three 15'3" x17'8"
- En-suite Shower Room 6'4" x 9'5"
- Storage