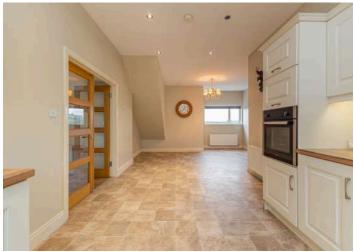

#### Ground Floor

- Large Reception Hall
- Living/Dining 8'11" x 34'4"
- Kitchen/Dining 28'7" x 6'5"
- Utility Room 6'11" x 11'5"
- Bedroom One 17'7" x 13'3"
- En-suite Bathroom 9'10" x 7'9"
- Bedroom Two 8'6" x 13'3"
- Storage