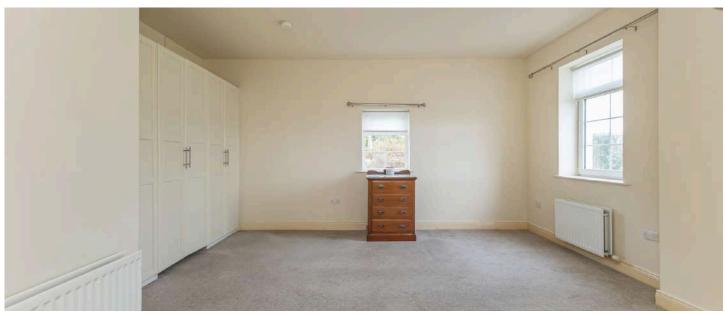

#### Ground Floor

- Large Reception Hall
- Living/Dining 8'11" x 34'4"
- Kitchen/Dining 28'7" x 6'5"
- Utility Room 6'11" x 11'5"
- Bedroom One 17'7" x 13'3"
- En-suite Bathroom 9'10" x 7'9"
- Bedroom Two 8'6" x 13'3"
- Storage

#### Ground Floor

- Bedroom Three 15'3" x17'8"
- En-suite Shower Room 6'4" x 9'5"
- Storage