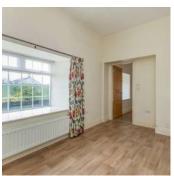

#### Ground Floor

- Large Reception Hall
- Living/Dining 8'11" x 34'4"
- Kitchen/Dining 28'7" x 6'5"
- Utility Room 6'11" x 11'5"
- Bedroom One 17'7" x 13'3"
- En-suite Bathroom 9'10" x 7'9"
- Bedroom Two 8'6" x 13'3"
- Storage