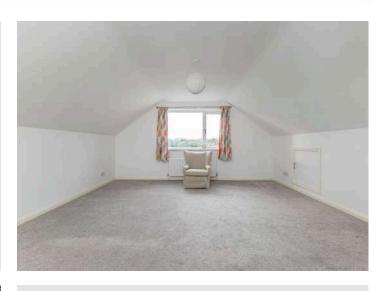

#### Ground Floor

- Large Reception Hall
- Living/Dining 8'11" x 34'4"
- Kitchen/Dining 28'7" x 6'5"
- Utility Room 6'11" x 11'5"
- Bedroom One 17'7" x 13'3"
- En-suite Bathroom 9'10" x 7'9"
- Bedroom Two 8'6" x 13'3"
- Storage

#### Ground Floor

- Bedroom Three 15'3" x17'8"
- En-suite Shower Room 6'4" x 9'5"
- Storage