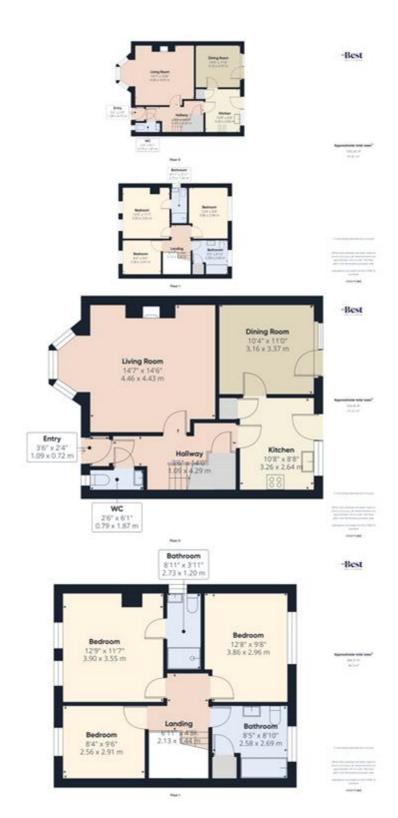

### **Entrance hall**

w: 1.96m x I: 3.35m (w: 6' 5" x I: 11')

lovely bright spacious hallway leading to kitchen.

### Living room

w: 4.48m x l: 4.44m (w: 14' 8" x l: 14' 7")

large bright spacious room with fireplace, large window to front garden and laminate flooring.

## Kitchen

w: 3.25m x I: 2.63m (w: 10' 8" x I: 8' 8")

Modern and bright kitchen with white gloss units and laminate work surfaces. Four ring ceramic hob with electric under oven and stainless steel extractor fan. White/grey/red feature tile splash back. Space for washing machine and fridge freezer.

# **Dining**

w: 3.36m x l: 3.17m (w: 11' x l: 10' 5")

separate dining with laminate flooring and patio doors leading out to back garden.

# WC

downstairs WC

# FIRST FLOOR:

### **Bedroom 1**

w: 3.88m x l: 3.57m (w: 12' 9" x l: 11' 9") large bright double window with ensuite

### Bedroom 2

w: 3.88m x I: 2.97m (w: 12' 9" x I: 9' 9")

laminate flooring

## Bedroom 3

w: 2.94m x l: 2.59m (w: 9' 8" x l: 8' 6")

laminate flooring

# **Bathroom**

w: 2.69m x I: 2.59m (w: 8' 10" x I: 8' 6")

White suite comprising of low flush w/c, pedestal wash hand basin and panelled bath. Thermostatically controlled over shower and glass shower screen. White and grey marble effect pvc wall splash back.