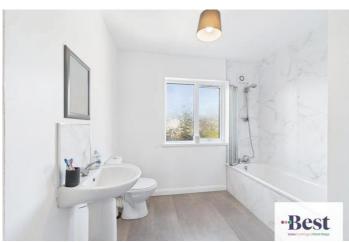

# **Bathroom**

w: 2.69m x I: 2.59m (w: 8' 10" x I: 8' 6")

White suite comprising of low flush w/c, pedestal wash hand basin and panelled bath. Thermostatically controlled over shower and glass shower screen. White and grey marble effect pvc wall splash back.