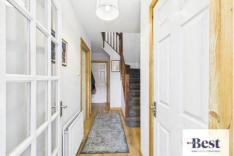

### **Entrance hall**

w: 1.96m x I: 3.35m (w: 6' 5" x I: 11')

lovely bright spacious hallway leading to kitchen.