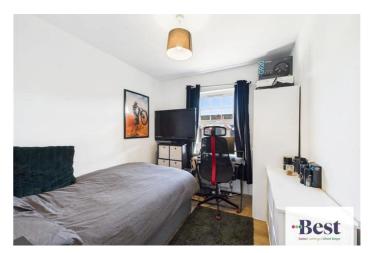

### Bedroom 2

w: 3.88m x I: 2.97m (w: 12' 9" x I: 9' 9")

laminate flooring

## Bedroom 3

w: 2.94m x l: 2.59m (w: 9' 8" x l: 8' 6")

laminate flooring