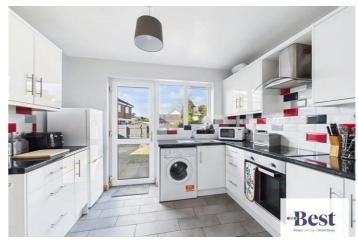

## Kitchen

w: 3.25m x I: 2.63m (w: 10' 8" x I: 8' 8")

Modern and bright kitchen with white gloss units and laminate work surfaces. Four ring ceramic hob with electric under oven and stainless steel extractor fan. White/grey/red feature tile splash back. Space for washing machine and fridge freezer.