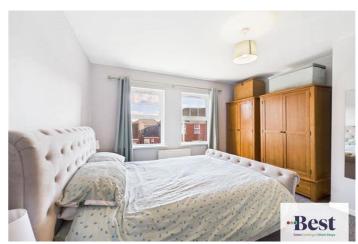

### **Bedroom 1**

w: 3.88m x l: 3.57m (w: 12' 9" x l: 11' 9") large bright double window with ensuite