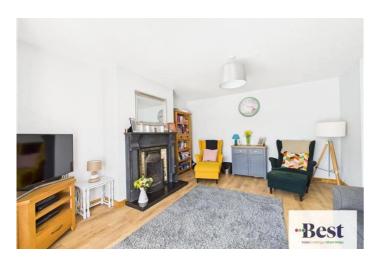

### Living room

w: 4.48m x l: 4.44m (w: 14' 8" x l: 14' 7")

large bright spacious room with fireplace, large window to front garden and laminate flooring.