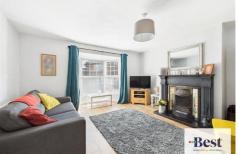

### Living room

w: 4.48m x l: 4.44m (w: 14' 8" x l: 14' 7")

large bright spacious room with fireplace, large window to front garden and laminate flooring.