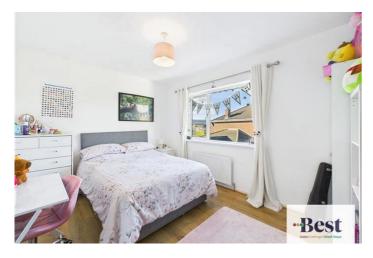

### **Bedroom 1**

w: 3.88m x l: 3.57m (w: 12' 9" x l: 11' 9") large bright double window with ensuite