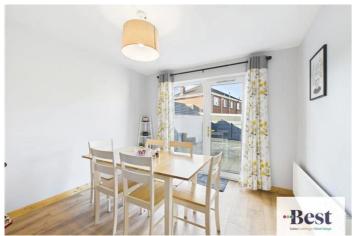

# **Dining**

w: 3.36m x l: 3.17m (w: 11' x l: 10' 5")

separate dining with laminate flooring and patio doors leading out to back garden.