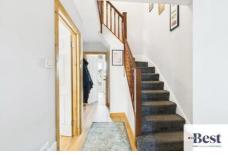

### **Entrance hall**

w: 1.96m x I: 3.35m (w: 6' 5" x I: 11')

lovely bright spacious hallway leading to kitchen.