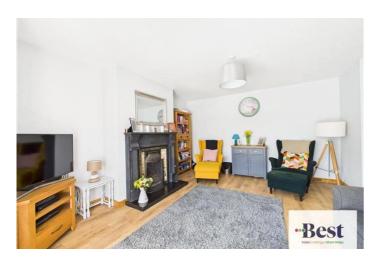

#### Living room

w: 4.48m x l: 4.44m (w: 14' 8" x l: 14' 7")

large bright spacious room with fireplace, large window to front garden and laminate flooring.