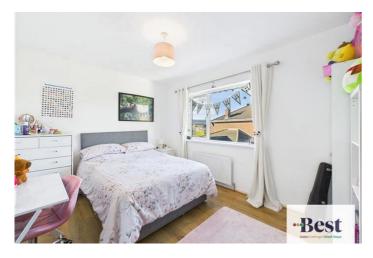

#### **Bedroom 1**

w: 3.88m x l: 3.57m (w: 12' 9" x l: 11' 9") large bright double window with ensuite

#### Bedroom 2

w: 3.88m x I: 2.97m (w: 12' 9" x I: 9' 9")

laminate flooring