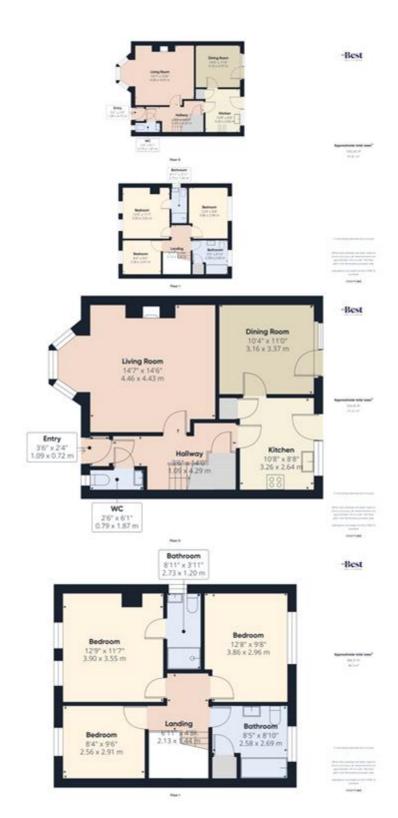

# WALNUT ROAD, LARNE OFFERS OVER £159,950

Well presented three bed semi-detached house in a popular residential area of Larne. Easy access to local amenities and bus routes.

Three bedroom semi-detached house Living Room Dining Room Kitchen W/C

#### **Entrance hall**

w: 1.96m x I: 3.35m (w: 6' 5" x I: 11')

lovely bright spacious hallway leading to kitchen.

#### Living room

w: 4.48m x l: 4.44m (w: 14' 8" x l: 14' 7")

large bright spacious room with fireplace, large window to front garden and laminate flooring.

#### Kitchen

w: 3.25m x I: 2.63m (w: 10' 8" x I: 8' 8")

Modern and bright kitchen with white gloss units and laminate work surfaces. Four ring ceramic hob with electric under oven and stainless steel extractor fan. White/grey/red feature tile splash back. Space for washing machine and fridge freezer.

#### **Dining**

w: 3.36m x l: 3.17m (w: 11' x l: 10' 5")

separate dining with laminate flooring and patio doors leading out to back garden.

#### WC

downstairs WC

#### FIRST FLOOR:

#### **Bedroom 1**

w: 3.88m x l: 3.57m (w: 12' 9" x l: 11' 9") large bright double window with ensuite

#### Bedroom 2

w: 3.88m x I: 2.97m (w: 12' 9" x I: 9' 9")

laminate flooring

#### Bedroom 3

w: 2.94m x l: 2.59m (w: 9' 8" x l: 8' 6")

laminate flooring

#### **Bathroom**

w: 2.69m x I: 2.59m (w: 8' 10" x I: 8' 6")

White suite comprising of low flush w/c, pedestal wash hand basin and panelled bath. Thermostatically controlled over shower and glass shower screen. White and grey marble effect pvc wall splash back.