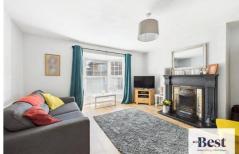

#### Living room

w: 4.48m x l: 4.44m (w: 14' 8" x l: 14' 7")

large bright spacious room with fireplace, large window to front garden and laminate flooring.