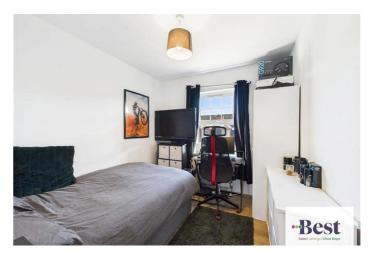

red feature tile splash back. Space for washing machine and fridge freezer.

#### **Dining**

w: 3.36m x l: 3.17m (w: 11' x l: 10' 5")

separate dining with laminate flooring and patio doors leading out to back garden.

#### WC

downstairs WC

#### FIRST FLOOR:

#### **Bedroom 1**

w: 3.88m x l: 3.57m (w: 12' 9" x l: 11' 9") large bright double window with ensuite

#### Bedroom 2

w: 3.88m x I: 2.97m (w: 12' 9" x I: 9' 9")

laminate flooring

#### Bedroom 3

w: 2.94m x l: 2.59m (w: 9' 8" x l: 8' 6")

laminate flooring

#### **Bathroom**

w: 2.69m x I: 2.59m (w: 8' 10" x I: 8' 6")

White suite comprising of low flush w/c, pedestal wash hand basin and panelled bath. Thermostatically controlled over shower and glass shower screen. White and grey marble effect pvc wall splash back.