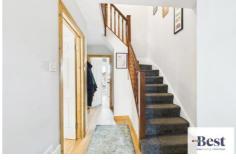

#### **Entrance hall**

w: 1.96m x I: 3.35m (w: 6' 5" x I: 11')

lovely bright spacious hallway leading to kitchen.