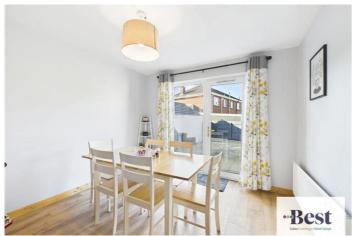

#### **Dining**

w: 3.36m x l: 3.17m (w: 11' x l: 10' 5")

separate dining with laminate flooring and patio doors leading out to back garden.