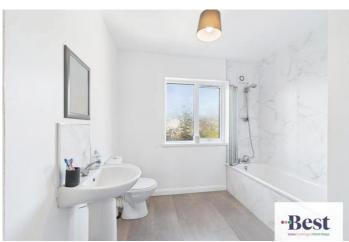

#### **Bathroom**

w: 2.69m x I: 2.59m (w: 8' 10" x I: 8' 6")

White suite comprising of low flush w/c, pedestal wash hand basin and panelled bath. Thermostatically controlled over shower and glass shower screen. White and grey marble effect pvc wall splash back.