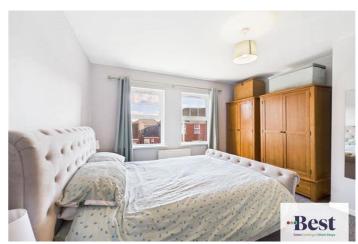

#### **Bedroom 1**

w: 3.88m x l: 3.57m (w: 12' 9" x l: 11' 9") large bright double window with ensuite