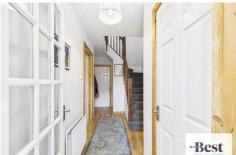

#### **Entrance hall**

w: 1.96m x I: 3.35m (w: 6' 5" x I: 11')

lovely bright spacious hallway leading to kitchen.