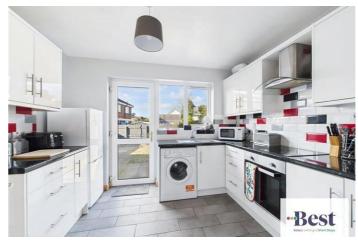

#### Kitchen

w: 3.25m x I: 2.63m (w: 10' 8" x I: 8' 8")

Modern and bright kitchen with white gloss units and laminate work surfaces. Four ring ceramic hob with electric under oven and stainless steel extractor fan. White/grey/red feature tile splash back. Space for washing machine and fridge freezer.