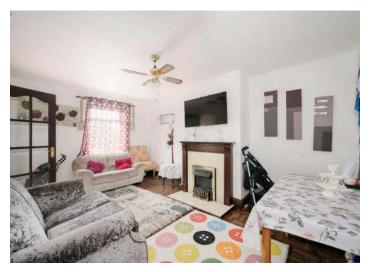

## KEY FEATURES

- Semi Detached Property
- Popular Location Situated off the Woodstock Road
- Located Within a 10 minute drive to Belfast City Centre
- Living Room with Dual Aspect Windows
- Walnut effect fitted Kitchen with Range of Units and Informal Dining Area
- Three Bedrooms
- Shower Room with white suite
- Gas Heating & PVC Double Glazed Windows
- Enclosed paved garden to rear
- Driveway to rear for Off Street Parking
- Ideally Suited to First Time Buyer, Developer, Young Family, or Investor
- Current Tenant paying £750 per month
- Competitively Priced, Early Viewing Highly Recommended

### Ground Floor

- Entrance Hall
- Lounge 16' x 10'7"
- Kitchen/Diner 16' x 11'8"
- Rear Hall