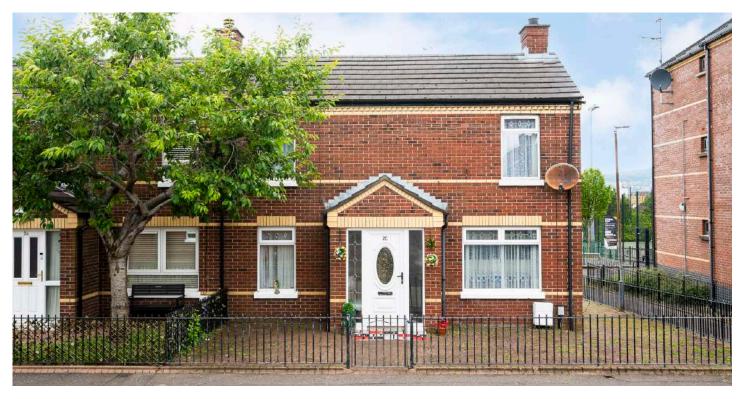

# 2C CHERRYVILLE STREET

Belfast, BT6 8BJ

*Offers over* **£144,950** 

SEMI-DETACHED | 3 ⊨ | 1 ≒ | 2 ⊟

This three bedroom semi-detached property is well located, between the Woodstock Road and My Lady's Road, close to main arterial routes, offering ease of access to Belfast City Centre.

## KEY FEATURES

- Semi Detached Property
- Popular Location Situated off the Woodstock Road
- Located Within a 10 minute drive to Belfast City Centre
- Living Room with Dual Aspect Windows
- Walnut effect fitted Kitchen with Range of Units and Informal Dining Area
- Three Bedrooms
- Shower Room with white suite
- Gas Heating & PVC Double Glazed Windows
- Enclosed paved garden to rear
- Driveway to rear for Off Street Parking
- Ideally Suited to First Time Buyer, Developer, Young Family, or Investor
- Current Tenant paying £750 per month
- Competitively Priced, Early Viewing Highly Recommended

#### DIRECTIONS

Travelling along Woodstock Road in the direction of Belfast City Centre, at the lights at the crossroads at the end of Beersbridge Road take a left onto Cherryville Street, No 2c is located near the end on the right hand side.