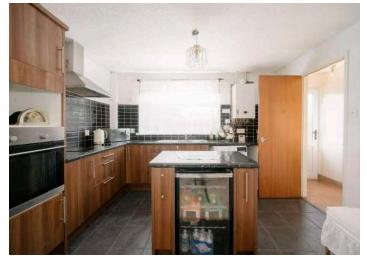

## KEY FEATURES

- Semi Detached Property
- Popular Location Situated off the Woodstock Road
- Located Within a 10 minute drive to Belfast City Centre
- Living Room with Dual Aspect Windows
- Walnut effect fitted Kitchen with Range of Units and Informal Dining Area
- Three Bedrooms
- Shower Room with white suite
- Gas Heating & PVC Double Glazed Windows
- Enclosed paved garden to rear
- Driveway to rear for Off Street Parking
- Ideally Suited to First Time Buyer, Developer, Young Family, or Investor
- Current Tenant paying £750 per month
- Competitively Priced, Early Viewing Highly Recommended

### Ground Floor

- Entrance Hall
- Lounge 16' x 10'7"
- Kitchen/Diner 16' x 11'8"
- Rear Hall