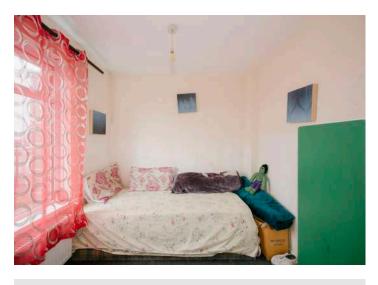

### Ground Floor

- Entrance Hall
- Lounge 16' x 10'7"
- Kitchen/Diner 16' x 11'8"
- Rear Hall

#### First Floor

- Landing
- Bedroom One 12'1" x 9'2"
- Bedroom Two 10'2" x 8'1"
- Bedroom Three 7'11" x 7'7"
- Bathroom