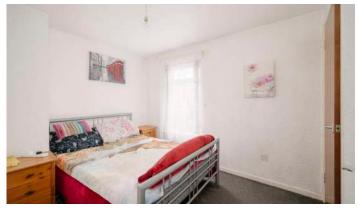

#### First Floor

- Landing
- Bedroom One 12'1" x 9'2"
- Bedroom Two 10'2" x 8'1"
- Bedroom Three 7'11" x 7'7"
- Bathroom