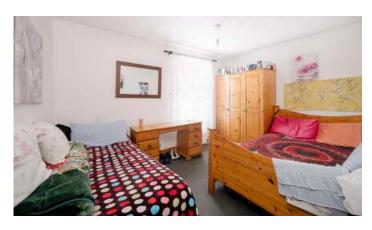

#### First Floor

- Landing
- Bedroom One 12'1" x 9'2"
- Bedroom Two 10'2" x 8'1"
- Bedroom Three 7'11" x 7'7"
- Bathroom