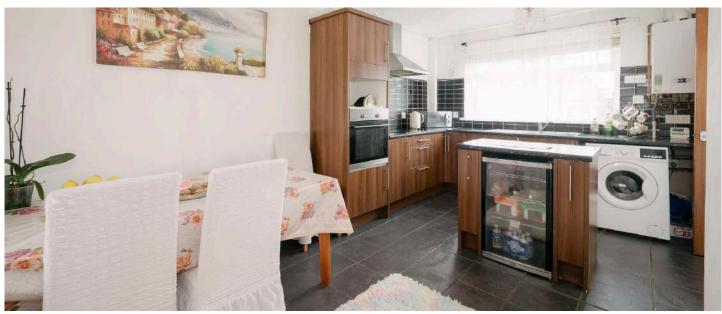

## KEY FEATURES

- Semi Detached Property
- Popular Location Situated off the Woodstock Road
- Located Within a 10 minute drive to Belfast City Centre
- Living Room with Dual Aspect Windows
- Walnut effect fitted Kitchen with Range of Units and Informal Dining Area
- Three Bedrooms
- Shower Room with white suite
- Gas Heating & PVC Double Glazed Windows
- Enclosed paved garden to rear
- Driveway to rear for Off Street Parking
- Ideally Suited to First Time Buyer, Developer, Young Family, or Investor
- Current Tenant paying £750 per month
- Competitively Priced, Early Viewing Highly Recommended

### Ground Floor

- Entrance Hall
- Lounge 16' x 10'7"
- Kitchen/Diner 16' x 11'8"
- Rear Hall