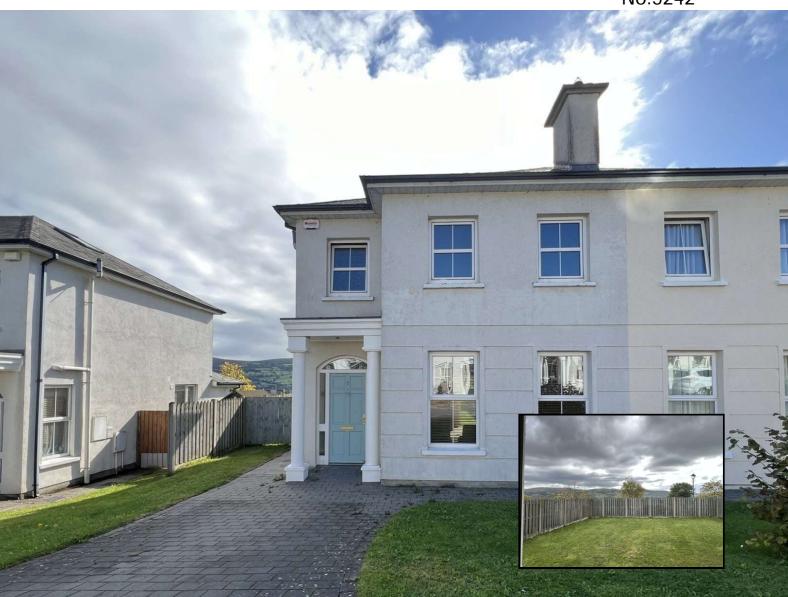

# 8 Longfield Way, Clonmel, E91 D7H9

- 3 Bedroom, Semi-D
- Double glazed pvc windows
- Gas central heating
- Close to town centre & amenities
- South-facing rear garden with side access

## 8 Longfield Way, Clonmel, E91 D7H9

Brought to the market by PF Quirke & Co. Ltd is this outstanding 3 bedroom semidetached in Longfield Way, Clonmel - situated close to the town centre and with easy access to Boston Scientific and Abbot.

The accommodation includes - entrance hall, living room, kitchen/diner, utility and guest w/c at ground floor and 3 bedrooms with en-suite and bathroom upstairs. There is a stira stairs to a spacious attic, suitable for extra storage. The south-facing rear garden is enclosed and has side access. There are great views towards the Comeraghs. This is an excellent property and early inspection is recommended.