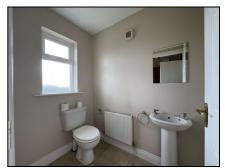

#### Utility 1.66m (5'5") x 2.1m (6'11")

Tile, units at eye & floor level, back door leading to garden.

Guest w.c. 1.36m (4'6") x 1.97m (6'6")

Tile, whb, w.c.

Upstairs Landing 4.15m (13'7") x 2.15m (7'1")