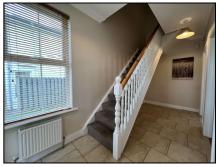

#### Utility 1.66m (5'5") x 2.1m (6'11")

Tile, units at eye & floor level, back door leading to garden.

Guest w.c. 1.36m (4'6") x 1.97m (6'6")

Tile, whb, w.c.

Upstairs Landing 4.15m (13'7") x 2.15m (7'1")