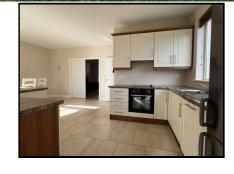

#### Kitchen/Dining 6.23m (20'5") x 4.2m (13'9")

Tile, electric oven with electric rings, units at eye & floor level, sliding door to garden,