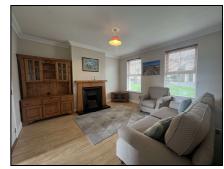

#### Living Room 4.17m (13'8") x 4.26m (14'0")

Laminate, open fireplace with wooden mantelpiece, double doors leading to dining area