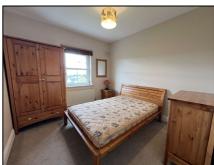

Bathroom 2.05m (6'9") x 2.33m (7'8")

Tile floor & walls, whb, w.c, bathtub & electric shower.

Bedroom 1 4.02m (13'2") x 3.42m (11'3")

Carpet.

En-Suite 3.03m (9'11") x 3.18m (10'5")

Tile floor & Walls, Electric shower, w.c, whb.

Bedroom 2 3.03m (9'11") x 3.18m (10'5")

Bedroom 3 3.08m (10'1") x 2.73m (8'11")

Carpet.