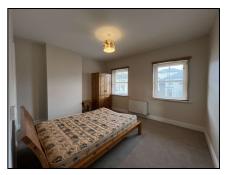

Bathroom 2.05m (6'9") x 2.33m (7'8")

Tile floor & walls, whb, w.c, bathtub & electric shower.

Bedroom 1 4.02m (13'2") x 3.42m (11'3")

Carpet.

En-Suite 3.03m (9'11") x 3.18m (10'5")

Tile floor & Walls, Electric shower, w.c, whb.

Bedroom 2 3.03m (9'11") x 3.18m (10'5")

Bedroom 3 3.08m (10'1") x 2.73m (8'11")

Carpet.