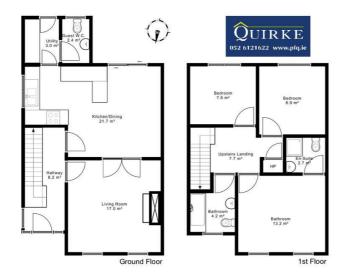

The accommodation includes - entrance hall, living room, kitchen/diner, utility and guest w/c at ground floor and 3 bedrooms with en-suite and bathroom upstairs. There is a stira stairs to a spacious attic, suitable for extra storage. The south-facing rear garden is enclosed and has side access. There are great views towards the Comeraghs. This is an excellent property and early inspection is recommended.

Entrance Hall 1.93m (6'4") x 4.74m (15'7")

#### Living Room 4.17m (13'8") x 4.26m (14'0")

Laminate, open fireplace with wooden mantelpiece, double doors leading to dining area

#### Kitchen/Dining 6.23m (20'5") x 4.2m (13'9")

Tile, electric oven with electric rings, units at eye & floor level, sliding door to garden,

#### Utility 1.66m (5'5") x 2.1m (6'11")

Tile, units at eye & floor level, back door leading to garden.

Guest w.c. 1.36m (4'6") x 1.97m (6'6")

Tile, whb, w.c.

Upstairs Landing 4.15m (13'7") x 2.15m (7'1")

Bathroom 2.05m (6'9") x 2.33m (7'8")

Tile floor & walls, whb, w.c, bathtub & electric shower.

Bedroom 1 4.02m (13'2") x 3.42m (11'3")

Carpet.

En-Suite 3.03m (9'11") x 3.18m (10'5")

Tile floor & Walls, Electric shower, w.c, whb.

Bedroom 2 3.03m (9'11") x 3.18m (10'5")

Bedroom 3 3.08m (10'1") x 2.73m (8'11")

Carpet.