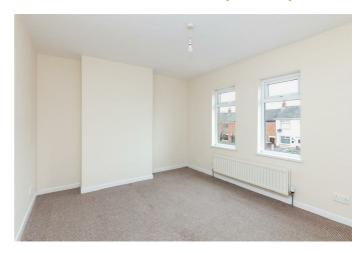

## STUDY 6'6" x 6'6" (2.0 x 2.0)

Built in storage.

ON THE FIRST FLOOR

**BEDROOM ONE 13'1" x 10'2" (4.0 x 3.1)** 

BEDROOM TWO 9'10" x 7'6" (3.0 x 2.3)