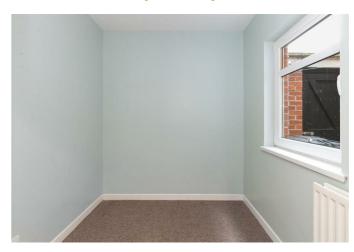

## STUDY 6'6" x 6'6" (2.0 x 2.0)

Built in storage.

ON THE FIRST FLOOR

**BEDROOM ONE 13'1" x 10'2" (4.0 x 3.1)** 

BEDROOM TWO 9'10" x 7'6" (3.0 x 2.3)