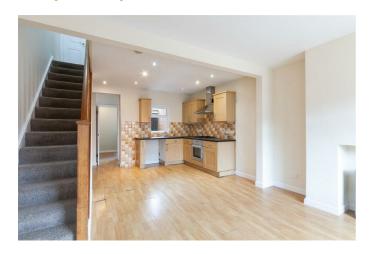

#### ON THE GROUND FLOOR

KITCHEN / LIVING / DINING AREA 20'8" x 13'1" (6.3 x 4.0)

Excellent range of high and low level units, stainless steel sink unit with mixer tap, built in oven with 4 ring gas hob, plumbed for washing machine, extractor fan, part tiled walls and laminate flooring.

Laminate flooring