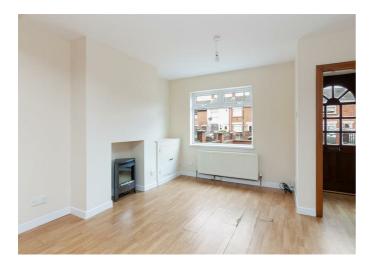

## STUDY 6'6" x 6'6" (2.0 x 2.0)

Built in storage.

ON THE FIRST FLOOR

**BEDROOM ONE 13'1" x 10'2" (4.0 x 3.1)** 

BEDROOM TWO 9'10" x 7'6" (3.0 x 2.3)