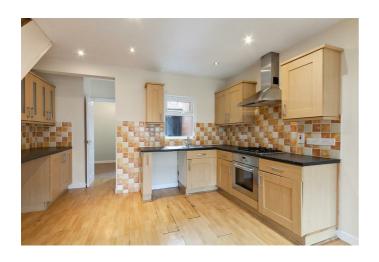

#### ON THE GROUND FLOOR

KITCHEN / LIVING / DINING AREA 20'8" x 13'1" (6.3 x 4.0)

Excellent range of high and low level units, stainless steel sink unit with mixer tap, built in oven with 4 ring gas hob, plumbed for washing machine, extractor fan, part tiled walls and laminate flooring.

Laminate flooring