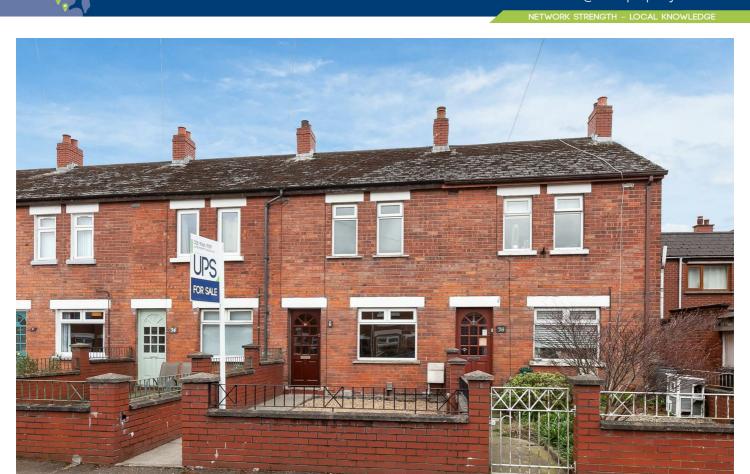

## 36 Empire Drive, Belfast, BT12 6GQ

# Price Guide £110.000

Situated in a popular residential street just off the Donegall Road, this mid terrace is bright and spacious throughout and comprises, on the ground floor, open plan kitchen, living, dining area and study. On the first floor there are two good sized bedrooms and white bathroom suite. Further benefits include, Gas fired central heating & PVC double glazed windows. Outside the property benefits from enclosed front garden and enclosed yard to rear. Close to a range of excellent amenities, transport links and the City Centre within walking distance. With similar houses selling fast in the area early viewing is advised.

- Spacious Mid-Terrace Property
- Open Plan Kitchen / Living / Dining Area
- · Two Good Sized Bedrooms With Separate Study
- · First Floor Bathroom Suite
- Gas Central Heating
- · PVC Double Glazed Windows
- Ideal First Time Buy / Investment · Convenient Location