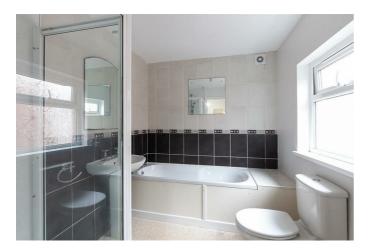

#### **BATHROOM**

White suite comprising low flush W.C, pedestal wash hand basin, panel bath, shower cubicle with thermostatic shower, extractor fan, fully tiled walls and vinyl flooring.