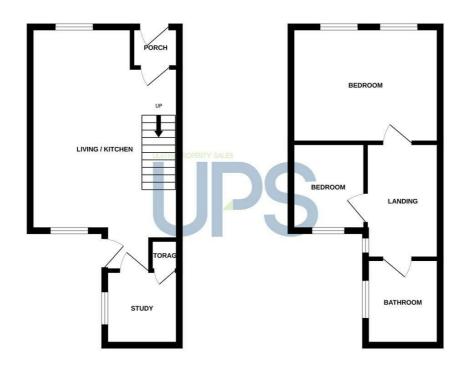

#### THE ACCOMMODATION COMPRISES

#### ON THE GROUND FLOOR

KITCHEN / LIVING / DINING AREA 20'8" x 13'1" (6.3 x 4.0)

Excellent range of high and low level units, stainless steel sink unit with mixer tap, built in oven with 4 ring gas hob, plumbed for washing machine, extractor fan, part tiled walls and laminate flooring.

## STUDY 6'6" x 6'6" (2.0 x 2.0)

Built in storage.

ON THE FIRST FLOOR

**BEDROOM ONE 13'1" x 10'2" (4.0 x 3.1)** 

BEDROOM TWO 9'10" x 7'6" (3.0 x 2.3)

## **OUTSIDE**

Garden to front. Enclosed yard to rear.

GROUND FLOOR 1ST FLOOR