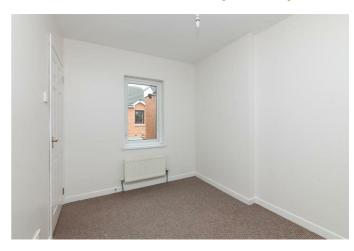

## STUDY 6'6" x 6'6" (2.0 x 2.0)

Built in storage.

ON THE FIRST FLOOR

**BEDROOM ONE 13'1" x 10'2" (4.0 x 3.1)** 

BEDROOM TWO 9'10" x 7'6" (3.0 x 2.3)