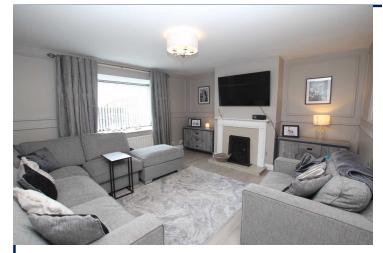

#### Lounge

15' x 14' (4.57m x 4.27m)

Naturally bright and spacious lounge complete with feature fireplace with open fire. Finished with laminate flooring and bespoke wall panelling.