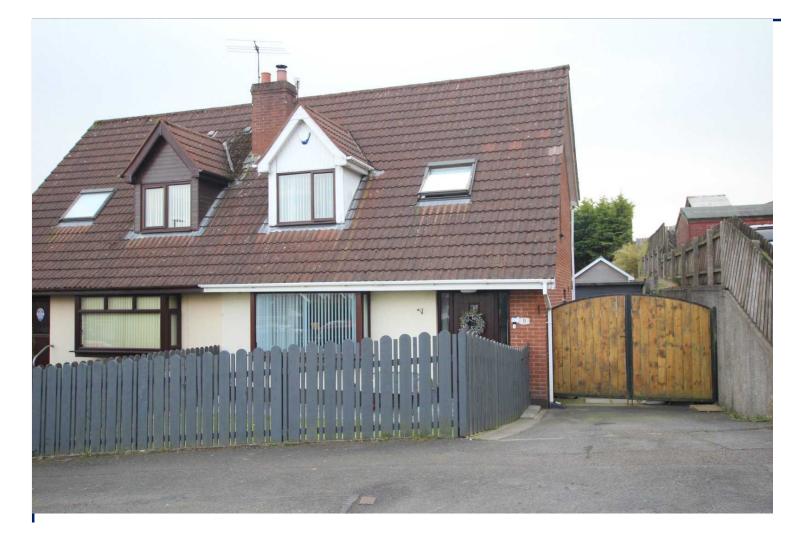

## **Description**

Reeds Rains are pleased to present for sale this spacious semi detached home located in the popular Hollybrook area of Newtownabbey. The property comprises three double bedrooms, spacious living area, modern fitted kitchen, separate dining area, three piece bathroom suite and ensuite shower room. The property further boasts gas fired central heating, upvc double glazing throughout and enclosed rear garden. Properties in Hollybrook are in huge demand and early viewing recommended

#### Off Street Parking

Tarmac off street parking with gated driveway. Gated access to rear garden.