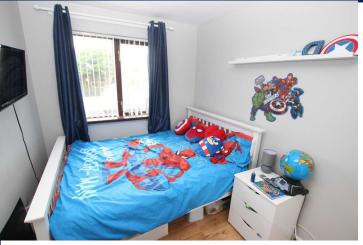

#### **Bedroom Two**

10'10" x 7'6" (3.3m x 2.29m)

Double bedroom. Laminate flooring.

#### **Bedroom Three**

9'4" x 7'8" (2.84m x 2.34m) Velux window. Laminate flooring.