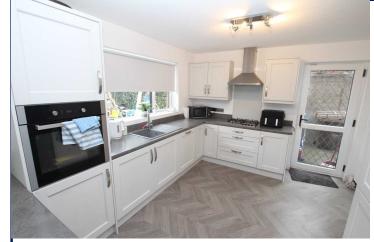

### **Kitchen Open To:**

21'10" x 10'9" (6.65m x 3.28m)

Recently installed kitchen with range of high and low level units with matching worktop surfaces. Composite sink with chrome mixer tap. Built in electric oven and gas hob with stainless steel extractor fan overhead and glass splashback. Integrated dishwasher and housing for American style fridge freezer. Open to: