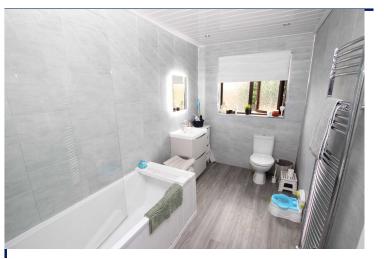

## **Family Bathroom**

10'10" x 6'2" (3.3m x 1.88m)

Modern three piece bathroom suite comprising panel bath with mains shower overhead. Low flush WC and sink with vanity unit beneath. Pvc walls and ceiling with spotlights. Large chrome heated towel rail.