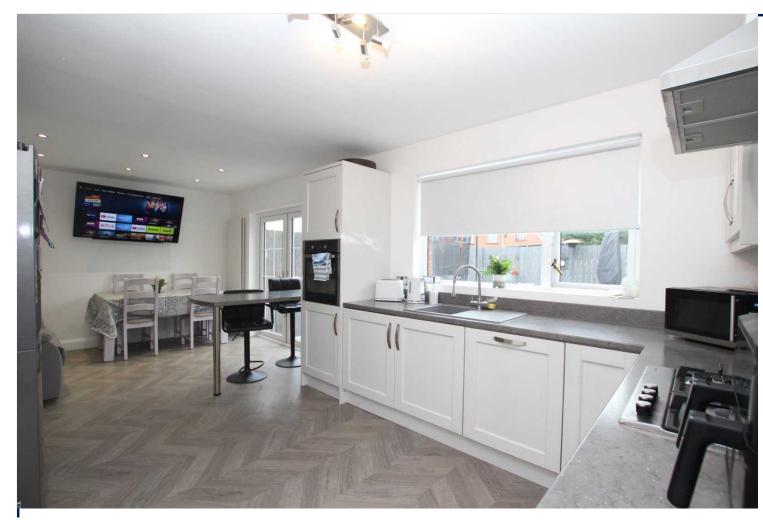

### **Kitchen Open To:**

21'10" x 10'9" (6.65m x 3.28m)

Recently installed kitchen with range of high and low level units with matching worktop surfaces. Composite sink with chrome mixer tap. Built in electric oven and gas hob with stainless steel extractor fan overhead and glass splashback. Integrated dishwasher and housing for American style fridge freezer. Open to:

### **Dining Area**

Ample casual dining space located just off the kitchen. Breakfast bar area and double doors leading to enclosed rear garden.