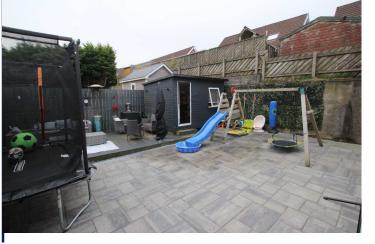

## **Gated Enclosed Garden**

Fully enclosed rear garden with decorative paved patio and decked area. Garden shed with electric points. Ideal for hosting family and friends.

The Reeds Rains branches at 350 Upper Newtownards Road, Ballyhackamore, Belfast, N Ireland BT4 3EX, 18 Main Street, Bangor, Co Down, N Ireland BT20 5AG, Somerset House, 240-242 Ormeau Road, Belfast, Co Antrim, N Ireland BT7 2FZ, 10 High Street, Carrickfergus, Co Antrim, N Ireland BT38 7AF, 8/8A Carnmoney Road, Glengormley, County Antrim, N Ireland BT36 6HN, 14/16 Market Street, Lisburn, County Antrim, N Ireland BT28 1AB and 2 Frances Street, Newtownards, County Down, N Ireland BT23 4JA are operated by Favsco NI Limited which is independently owned and operated under a Licence from Reeds Rains Limited.

#### Off Street Parking

Tarmac off street parking with gated driveway. Gated access to rear garden.