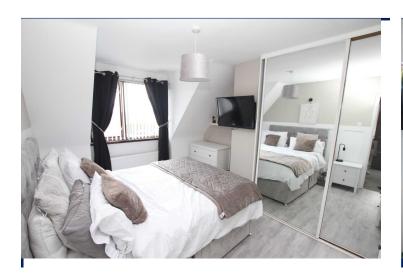

#### **Master Bedroom**

13'4" x 8'6" (4.06m x 2.6m)
Spacious double bedroom with dormer window to the front. Built in mirrored slider robes.