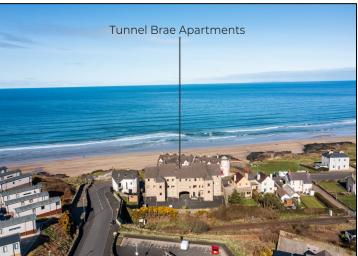

# **Description:**

**Exceptional First Floor Coastal Apartment** Located in the heart of the village of Castlerock at upper Main Street, which is in close proximity to the award winning Castlerock Beach and train station.

The property comprises of an open plan kitchen / living / dining area with patio door access to the balcony offering the breathtaking coastal views over Donegal and Portstewart, and 2 bedrooms and bathroom.