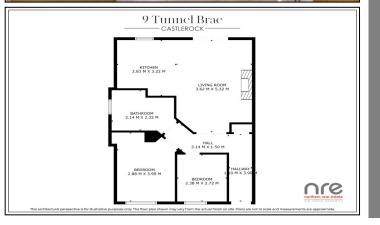

#### Entrance Hall: 1.10m x 3.90m

Wooden flooring, painted walls, lighting, intercom.

Storage/Hot Press: 0.59m x 0.94m

#### Living Room: 3.68m x 5.36m

Wooden flooring, painted walls, lighting, patio doors, leading to balcony, TV & phone point, gas fire with wooden fire surround and matching mirror, cast iron insert and tiled hearth, recessed floor lighting.

#### Kitchen: 2.90m x 3.22m

Tiled flooring, painted walls, lighting, eye & low level kitchen units with splash back, integrated hob & oven, fridge freezer, dishwasher, plumbing for washing machine, under unit lighting, 1.5 bowl stainless steel sunken sink and granite work top & breakfast bar.

#### Bedroom 1: 2.76m x 3.95m

Wooden floor, painted walls, lighting, TV point, phone point (gas boiler).

#### Bedroom 2: 2.42m x 2.74m

Wooden flooring, painted walls, lighting, venetian blinds, phone point.

#### **Bathroom**: 2.47m x 3.02m

Tiled floors, painted walls, recessed lighting, white suite to include w/c, sink (with storage) and floor to ceiling tiled splash back, bath with tiled splash back and walk in jacuzzi shower.