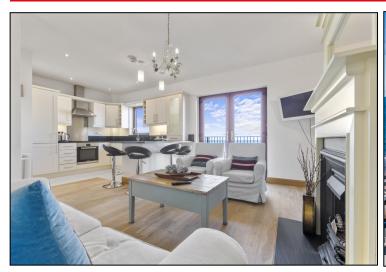

#### Living Room: 3.68m x 5.36m

Wooden flooring, painted walls, lighting, patio doors, leading to balcony, TV & phone point, gas fire with wooden fire surround and matching mirror, cast iron insert and tiled hearth, recessed floor lighting.

#### Kitchen: 2.90m x 3.22m

Tiled flooring, painted walls, lighting, eye & low level kitchen units with splash back, integrated hob & oven, fridge freezer, dishwasher, plumbing for washing machine, under unit lighting, 1.5 bowl stainless steel sunken sink and granite work top & breakfast bar.

The property comprises of an open plan kitchen / living / dining area with patio door access to the balcony offering the breathtaking coastal views over Donegal and Portstewart, and 2 bedrooms and bathroom.

This property is finished to a high standard and offers the very best in coastal living and also benefits from an existing holiday letting business operation for those wishing to take advantage of the excellent tourism possibilities.