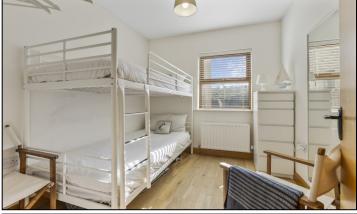

#### Bedroom 2: 2.42m x 2.74m

Wooden flooring, painted walls, lighting, venetian blinds, phone point.