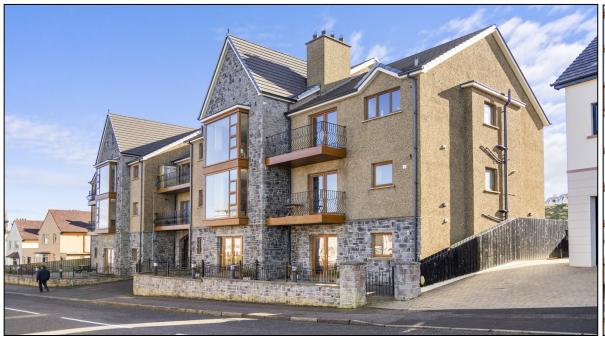

# **Description:**

**Exceptional First Floor Coastal Apartment** Located in the heart of the village of Castlerock at upper Main Street, which is in close proximity to the award winning Castlerock Beach and train station.

The property comprises of an open plan kitchen / living / dining area with patio door access to the balcony offering the breathtaking coastal views over Donegal and Portstewart, and 2 bedrooms and bathroom.

### **External:**

Property is approached via tarmac driveway which continues around the property. Entrance via double electric gates to the front.

Heating is via Gas Heating.

Double Glazed uPVC Windows & Hardwood Doors