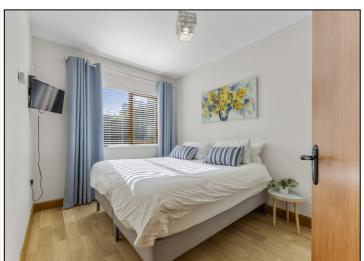

#### Bedroom 1: 2.76m x 3.95m

Wooden floor, painted walls, lighting, TV point, phone point (gas boiler).

#### Bedroom 2: 2.42m x 2.74m

Wooden flooring, painted walls, lighting, venetian blinds, phone point.