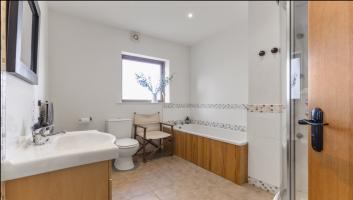

#### **Bathroom**: 2.47m x 3.02m

Tiled floors, painted walls, recessed lighting, white suite to include w/c, sink (with storage) and floor to ceiling tiled splash back, bath with tiled splash back and walk in jacuzzi shower.