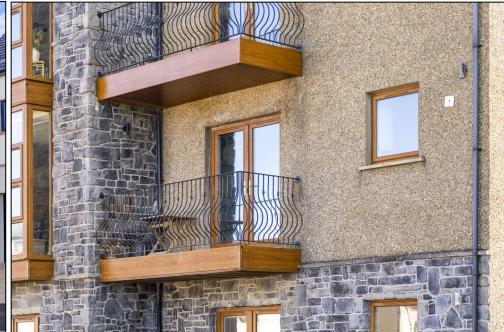

#### Living Room: 3.68m x 5.36m

Wooden flooring, painted walls, lighting, patio doors, leading to balcony, TV & phone point, gas fire with wooden fire surround and matching mirror, cast iron insert and tiled hearth, recessed floor lighting.

The property comprises of an open plan kitchen / living / dining area with patio door access to the balcony offering the breathtaking coastal views over Donegal and Portstewart, and 2 bedrooms and bathroom.