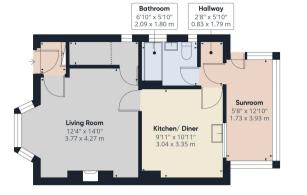

Available immediately, this well-presented three-bedroom semi-detached home is located in a popular and soughtafter area.

The property briefly comprises an entrance hallway that leads to a spacious living room, which in turn flows through to the kitchen. On this level, you'll also find a family bathroom and a versatile conservatory/utility area, offering additional space with direct access to the rear garden.

Upstairs, there are three generously-sized bedrooms, enjoying far-reaching views over the stunning Dartmoor landscape to the rear.

Externally, the property benefits from off-road parking and a front garden. To the rear, you'll find a large garden, mainly laid to lawn for ease of maintenance, offering plenty of space for outdoor enjoyment.