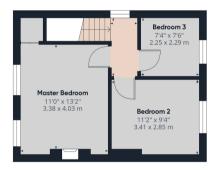

Upstairs, there are three generously-sized bedrooms, enjoying far-reaching views over the stunning Dartmoor landscape to the rear.

Externally, the property benefits from off-road parking and a front garden. To the rear, you'll find a large garden, mainly laid to lawn for ease of maintenance, offering plenty of space for outdoor enjoyment.