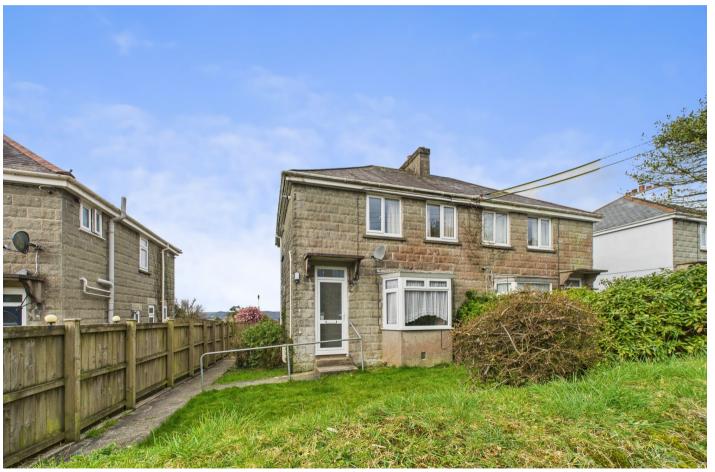

## 5 Pound Park Road, Bere Alston, PL20 7AY

- Semi Detached House
- Offering Three Bedrooms
- Downstairs Bathroom
- Rear Conservatory/ Utility Area
- Front & Large Rear Garden
- Far Reaching Views
- Sought After Location
- Available Immediately

Available immediately, this well-presented three-bedroom semi-detached home is located in a popular and soughtafter area.

The property briefly comprises an entrance hallway that leads to a spacious living room, which in turn flows through to the kitchen. On this level, you'll also find a family bathroom and a versatile conservatory/utility area, offering additional space with direct access to the rear garden.

Upstairs, there are three generously-sized bedrooms, enjoying far-reaching views over the stunning Dartmoor landscape to the rear.

Externally, the property benefits from off-road parking and a front garden. To the rear, you'll find a large garden, mainly laid to lawn for ease of maintenance, offering plenty of space for outdoor enjoyment.