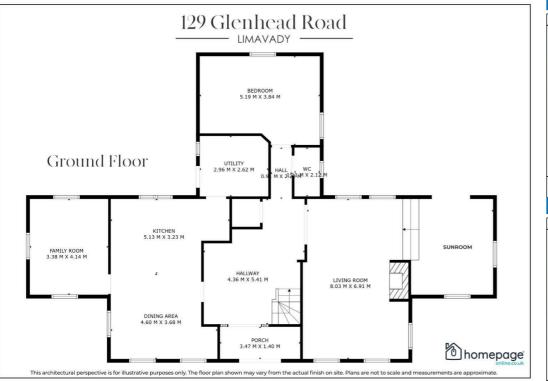

Extending to circa 3,300 sq ft, the ground floor accommodation comprises a large reception hall, lounge with feature stove, sunroom, country style kitchen with dining area / family room, utility room, storage , downstairs bedroom 5 and W.C.

The first floor boasts large vaulted landing, 4 double bedrooms with master ensuite and walk-in wardrobe excellent storage and a large family bathroom.

Accessed via a private driveway with parking to the front, side and rear, this property further benefits from a large plot and stunning countryside views