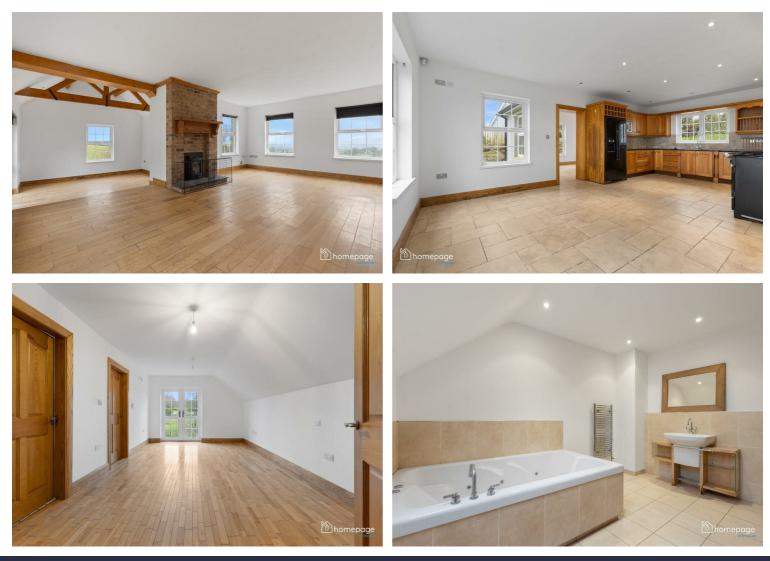

## 129 Glenhead Road Limavady, BT49 9LR

Homepage Estate Agents are delighted to present this excellent 5 bedroom detached property sitting on a mature site extending to approx 0.55 acres, with front gardens laid out in lawns and enclosed with mature trees and hedgerows.

Extending to circa 3,300 sq ft, the ground floor accommodation comprises a large reception hall, lounge with feature stove, sunroom, country style kitchen with dining area / family room, utility room, storage , downstairs bedroom 5 and W.C.

With some stunning internal and external features this family home offers the tranquillity of countryside living with the convenience of being just 3.5 miles from Limavady and is sure to appeal to a wide range of buyers.