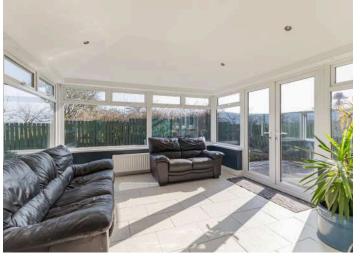

## KEY FEATURES

- Outstanding Detached Family Home
- Arguably One of the Finest Sites in the Area
- Backing onto Open Countryside with Southerly Aspect to the Rear
- Versatile and Flexible Accommodation
- Living Room with Solid Oak Floor, Attractive Fireplace and Gas Coal Effect Fire
- Good Size Family Room
- Fitted Kitchen with Granite Worktops and Large Island Unit, Open Plan to Casual Dining/Family Area
- Sun Room with Aspect to Rear Garden and French Doors to Outside
- Separate Utility Room
- Five Well Proportioned Bedrooms Including Main Bedroom with En Suite Shower Room
- Two of the Bedrooms Have Picturesque Country Views
- Phoenix Gas Heating

#### Ground Floor

- Reception Hall
- Living Room 12'10" X 21'1"
- Fitted Kitchen Open Plan To Casual Dining/Family Area 20' X 13'
- Sun Room 12' X 12'
- Utility Room
- Downstairs WC
- Family Room 18'2" X 10'9"