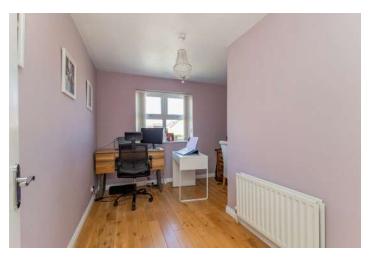

#### First Floor

- Bedroom One 16'4" X 10'9"
- En Suite Shower Room
- Bedroom Two 12'6" X 9'10"
- Bedroom Three 9'10" X 9'9"
- Bedroom Four 11'9" X 9'9"
- Bedroom Five Or Home Office 11'1" X 9'10"
- Bathroom