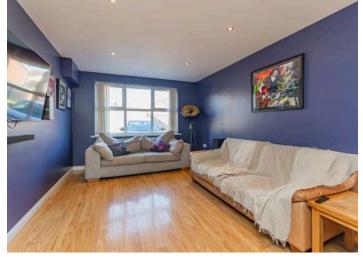

## KEY FEATURES

- Outstanding Detached Family Home
- Arguably One of the Finest Sites in the Area
- Backing onto Open Countryside with Southerly Aspect to the Rear
- Versatile and Flexible Accommodation
- Living Room with Solid Oak Floor, Attractive Fireplace and Gas Coal Effect Fire
- Good Size Family Room
- Fitted Kitchen with Granite Worktops and Large Island Unit, Open Plan to Casual Dining/Family Area
- Sun Room with Aspect to Rear Garden and French Doors to Outside
- Separate Utility Room
- Five Well Proportioned Bedrooms Including Main Bedroom with En Suite Shower Room
- Two of the Bedrooms Have Picturesque Country Views
- Phoenix Gas Heating

#### Ground Floor

- Reception Hall
- Living Room 12'10" X 21'1"
- Fitted Kitchen Open Plan To Casual Dining/Family Area 20' X 13'
- Sun Room 12' X 12'
- Utility Room
- Downstairs WC
- Family Room 18'2" X 10'9"