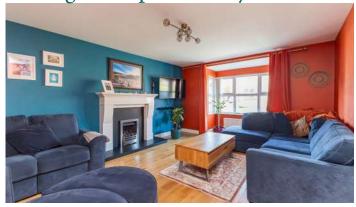

## KEY FEATURES

- Outstanding Detached Family Home
- Arguably One of the Finest Sites in the Area
- Backing onto Open Countryside with Southerly Aspect to the Rear
- Versatile and Flexible Accommodation
- Living Room with Solid Oak Floor, Attractive Fireplace and Gas Coal Effect Fire
- Good Size Family Room
- Fitted Kitchen with Granite Worktops and Large Island Unit, Open Plan to Casual Dining/Family Area
- Sun Room with Aspect to Rear Garden and French Doors to Outside
- Separate Utility Room
- Five Well Proportioned Bedrooms Including Main Bedroom with En Suite Shower Room
- Two of the Bedrooms Have Picturesque Country Views
- Phoenix Gas Heating

#### Ground Floor

- Reception Hall
- Living Room 12'10" X 21'1"
- Fitted Kitchen Open Plan To Casual Dining/Family Area 20' X 13'
- Sun Room 12' X 12'
- Utility Room
- Downstairs WC
- Family Room 18'2" X 10'9"