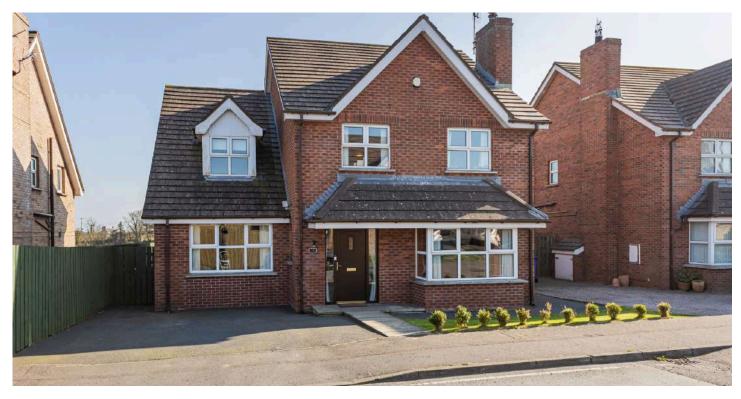

# 12 ROBBYS POINT

Donaghade, BT21 0JU

Offers Around £329,950

DETACHED | 5 ⊨ | 2 ≒ | 3 ⊟

Occupying arguably one of the finest sites in this popular residential area here is an outstanding opportunity to purchase an exceptional detached family home with southerly aspect to the rear and also backing onto open countryside.

## KEY FEATURES

- Outstanding Detached Family Home
- Arguably One of the Finest Sites in the Area
- Backing onto Open Countryside with Southerly Aspect to the Rear
- Versatile and Flexible Accommodation
- Living Room with Solid Oak Floor, Attractive Fireplace and Gas Coal Effect Fire
- Good Size Family Room
- Fitted Kitchen with Granite Worktops and Large Island Unit, Open Plan to Casual Dining/Family Area
- Sun Room with Aspect to Rear Garden and French Doors to Outside
- Separate Utility Room
- Five Well Proportioned Bedrooms Including Main Bedroom with En Suite Shower Room
- Two of the Bedrooms Have Picturesque Country Views
- Phoenix Gas Heating