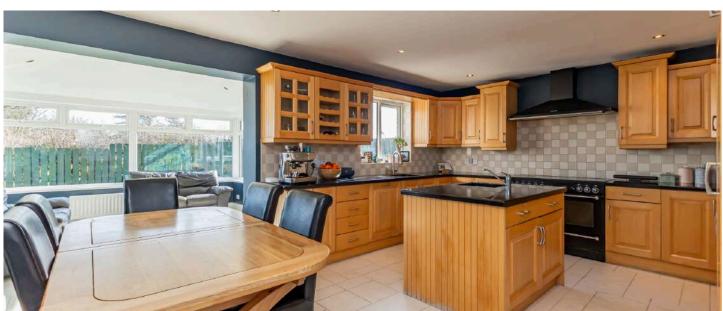

## KEY FEATURES

- Outstanding Detached Family Home
- Arguably One of the Finest Sites in the Area
- Backing onto Open Countryside with Southerly Aspect to the Rear
- Versatile and Flexible Accommodation
- Living Room with Solid Oak Floor, Attractive Fireplace and Gas Coal Effect Fire
- Good Size Family Room
- Fitted Kitchen with Granite Worktops and Large Island Unit, Open Plan to Casual Dining/Family Area
- Sun Room with Aspect to Rear Garden and French Doors to Outside
- Separate Utility Room
- Five Well Proportioned Bedrooms Including Main Bedroom with En Suite Shower Room
- Two of the Bedrooms Have Picturesque Country Views
- Phoenix Gas Heating

#### Ground Floor

- Reception Hall
- Living Room 12'10" X 21'1"
- Fitted Kitchen Open Plan To Casual Dining/Family Area 20' X 13'
- Sun Room 12' X 12'
- Utility Room
- Downstairs WC
- Family Room 18'2" X 10'9"