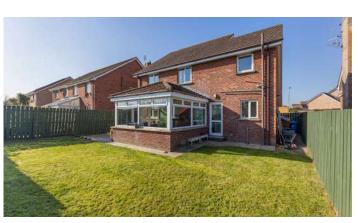

#### Outside

- Front Garden In Lawns
- Tarmac Driveway With Parking
- Outstanding Fully Enclosed Rear Garden In Lawns Backing Onto Countryside
- Paved Patio Barbecue
  With Southerly Aspect
  Making It Ideal For
  Children At Play, Outdoor
  Entertaining Or Enjoying
  The Sun.