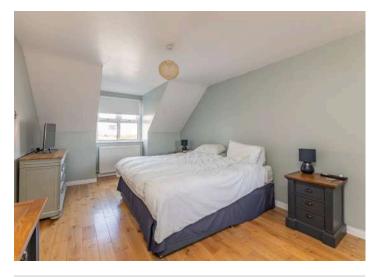

## KEY FEATURES

- Outstanding Detached Family Home
- Arguably One of the Finest Sites in the Area
- Backing onto Open Countryside with Southerly Aspect to the Rear
- Versatile and Flexible Accommodation
- Living Room with Solid Oak Floor, Attractive Fireplace and Gas Coal Effect Fire
- Good Size Family Room
- Fitted Kitchen with Granite Worktops and Large Island Unit, Open Plan to Casual Dining/Family Area
- Sun Room with Aspect to Rear Garden and French Doors to Outside
- Separate Utility Room
- Five Well Proportioned Bedrooms Including Main Bedroom with En Suite Shower Room
- Two of the Bedrooms Have Picturesque Country Views
- Phoenix Gas Heating

#### First Floor

- Bedroom One 16'4" X 10'9"
- En Suite Shower Room
- Bedroom Two 12'6" X 9'10"
- Bedroom Three 9'10" X 9'9"
- Bedroom Four 11'9" X 9'9"
- Bedroom Five Or Home Office 11'1" X 9'10"
- Bathroom