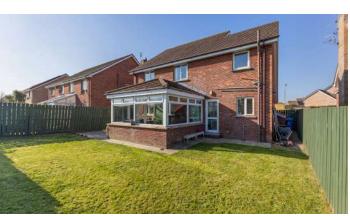

#### Outside

- Front Garden In Lawns
- Tarmac Driveway With Parking
- Outstanding Fully Enclosed Rear Garden In Lawns Backing Onto Countryside
- Paved Patio Barbecue
  With Southerly Aspect
  Making It Ideal For
  Children At Play, Outdoor
  Entertaining Or Enjoying
  The Sun.