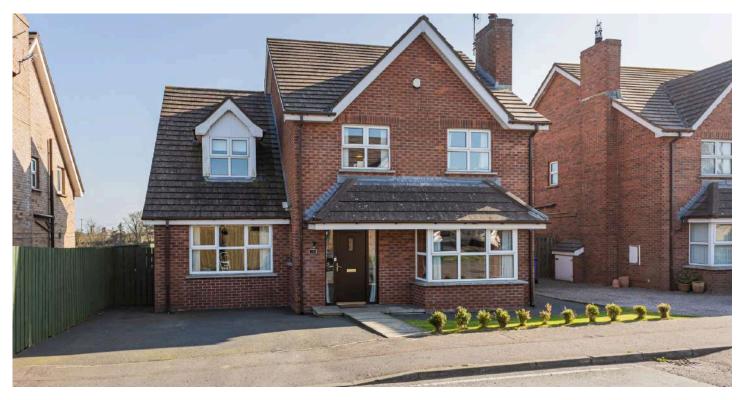

# 12 ROBBYS POINT

Donaghade, BT21 0JU

Offers Around £319,950

DETACHED | 5 ⊨ | 2 ≒ | 3 ⊟

Occupying arguably one of the finest sites in this popular residential area here is an outstanding opportunity to purchase an exceptional detached family home with southerly aspect to the rear and also backing onto open countryside.

# KEY FEATURES

- Outstanding Detached Family Home
- Arguably One of the Finest Sites in the Area
- Backing onto Open Countryside with Southerly Aspect to the Rear
- Versatile and Flexible Accommodation
- Living Room with Solid Oak Floor, Attractive Fireplace and Gas Coal Effect Fire
- Good Size Family Room
- Fitted Kitchen with Granite Worktops and Large Island Unit, Open Plan to Casual Dining/Family Area
- Sun Room with Aspect to Rear Garden and French Doors to Outside
- Separate Utility Room
- Five Well Proportioned Bedrooms Including Main Bedroom with En Suite Shower Room
- Two of the Bedrooms Have Picturesque Country Views
- Phoenix Gas Heating