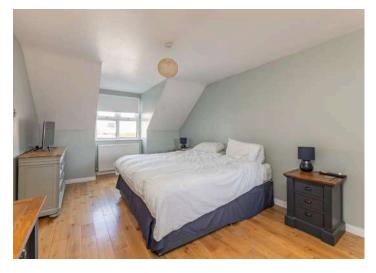

# KEY FEATURES

- Outstanding Detached Family Home
- Arguably One of the Finest Sites in the Area
- Backing onto Open Countryside with Southerly Aspect to the Rear
- Versatile and Flexible Accommodation
- Living Room with Solid Oak Floor, Attractive Fireplace and Gas Coal Effect Fire
- Good Size Family Room
- Fitted Kitchen with Granite Worktops and Large Island Unit, Open Plan to Casual Dining/Family Area
- Sun Room with Aspect to Rear Garden and French Doors to Outside
- Separate Utility Room
- Five Well Proportioned Bedrooms Including Main Bedroom with En Suite Shower Room
- Two of the Bedrooms Have Picturesque Country Views
- Phoenix Gas Heating

#### First Floor

- Bedroom One 16'4" X 10'9"
- En Suite Shower Room
- Bedroom Two 12'6" X 9'10"
- Bedroom Three 9'10" X 9'9"
- Bedroom Four 11'9" X 9'9"
- Bedroom Five Or Home Office 11'1" X 9'10"
- Bathroom