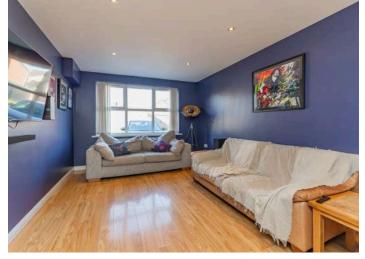

# KEY FEATURES

- Outstanding Detached Family Home
- Arguably One of the Finest Sites in the Area
- Backing onto Open Countryside with Southerly Aspect to the Rear
- Versatile and Flexible Accommodation
- Living Room with Solid Oak Floor, Attractive Fireplace and Gas Coal Effect Fire
- Good Size Family Room
- Fitted Kitchen with Granite Worktops and Large Island Unit, Open Plan to Casual Dining/Family Area
- Sun Room with Aspect to Rear Garden and French Doors to Outside
- Separate Utility Room
- Five Well Proportioned Bedrooms Including Main Bedroom with En Suite Shower Room
- Two of the Bedrooms Have Picturesque Country Views
- Phoenix Gas Heating

#### Ground Floor

- Reception Hall
- Living Room 12'10" X 21'1"
- Fitted Kitchen Open Plan To Casual Dining/Family Area 20' X 13'
- Sun Room 12' X 12'
- Utility Room
- Downstairs WC
- Family Room 18'2" X 10'9"