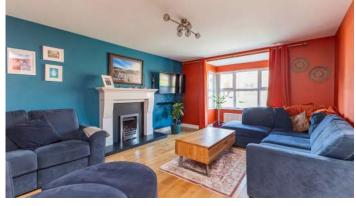

# KEY FEATURES

- Outstanding Detached Family Home
- Arguably One of the Finest Sites in the Area
- Backing onto Open Countryside with Southerly Aspect to the Rear
- Versatile and Flexible Accommodation
- Living Room with Solid Oak Floor, Attractive Fireplace and Gas Coal Effect Fire
- Good Size Family Room
- Fitted Kitchen with Granite Worktops and Large Island Unit, Open Plan to Casual Dining/Family Area
- Sun Room with Aspect to Rear Garden and French Doors to Outside
- Separate Utility Room
- Five Well Proportioned Bedrooms Including Main Bedroom with En Suite Shower Room
- Two of the Bedrooms Have Picturesque Country Views
- Phoenix Gas Heating

#### Ground Floor

- Reception Hall
- Living Room 12'10" X 21'1"
- Fitted Kitchen Open Plan To Casual Dining/Family Area 20' X 13'
- Sun Room 12' X 12'
- Utility Room
- Downstairs WC
- Family Room 18'2" X 10'9"