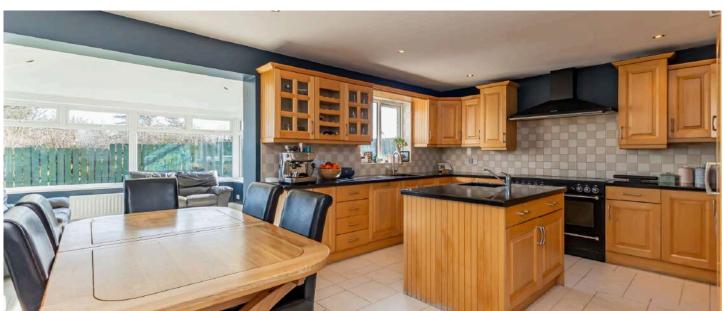

# KEY FEATURES

- Outstanding Detached Family Home
- Arguably One of the Finest Sites in the Area
- Backing onto Open Countryside with Southerly Aspect to the Rear
- Versatile and Flexible Accommodation
- Living Room with Solid Oak Floor, Attractive Fireplace and Gas Coal Effect Fire
- Good Size Family Room
- Fitted Kitchen with Granite Worktops and Large Island Unit, Open Plan to Casual Dining/Family Area
- Sun Room with Aspect to Rear Garden and French Doors to Outside
- Separate Utility Room
- Five Well Proportioned Bedrooms Including Main Bedroom with En Suite Shower Room
- Two of the Bedrooms Have Picturesque Country Views
- Phoenix Gas Heating

#### Ground Floor

- Reception Hall
- Living Room 12'10" X 21'1"
- Fitted Kitchen Open Plan To Casual Dining/Family Area 20' X 13'
- Sun Room 12' X 12'
- Utility Room
- Downstairs WC
- Family Room 18'2" X 10'9"