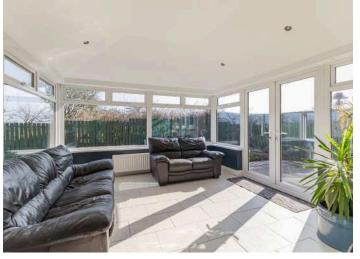

# KEY FEATURES

- Outstanding Detached Family Home
- Arguably One of the Finest Sites in the Area
- Backing onto Open Countryside with Southerly Aspect to the Rear
- Versatile and Flexible Accommodation
- Living Room with Solid Oak Floor, Attractive Fireplace and Gas Coal Effect Fire
- Good Size Family Room
- Fitted Kitchen with Granite Worktops and Large Island Unit, Open Plan to Casual Dining/Family Area
- Sun Room with Aspect to Rear Garden and French Doors to Outside
- Separate Utility Room
- Five Well Proportioned Bedrooms Including Main Bedroom with En Suite Shower Room
- Two of the Bedrooms Have Picturesque Country Views
- Phoenix Gas Heating

#### Ground Floor

- Reception Hall
- Living Room 12'10" X 21'1"
- Fitted Kitchen Open Plan To Casual Dining/Family Area 20' X 13'
- Sun Room 12' X 12'
- Utility Room
- Downstairs WC
- Family Room 18'2" X 10'9"