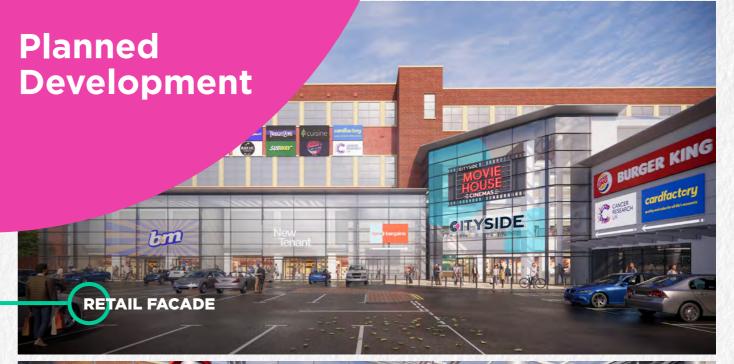

## Future Development/ Reconfiguration Opportunities

Retail facade - Ground floor leisure or retail unit - 24,000 SQ FT

1st floor internal mall leisure activation - 3,550 SQ FT

Car park retail pods - 3,200 SQ FT