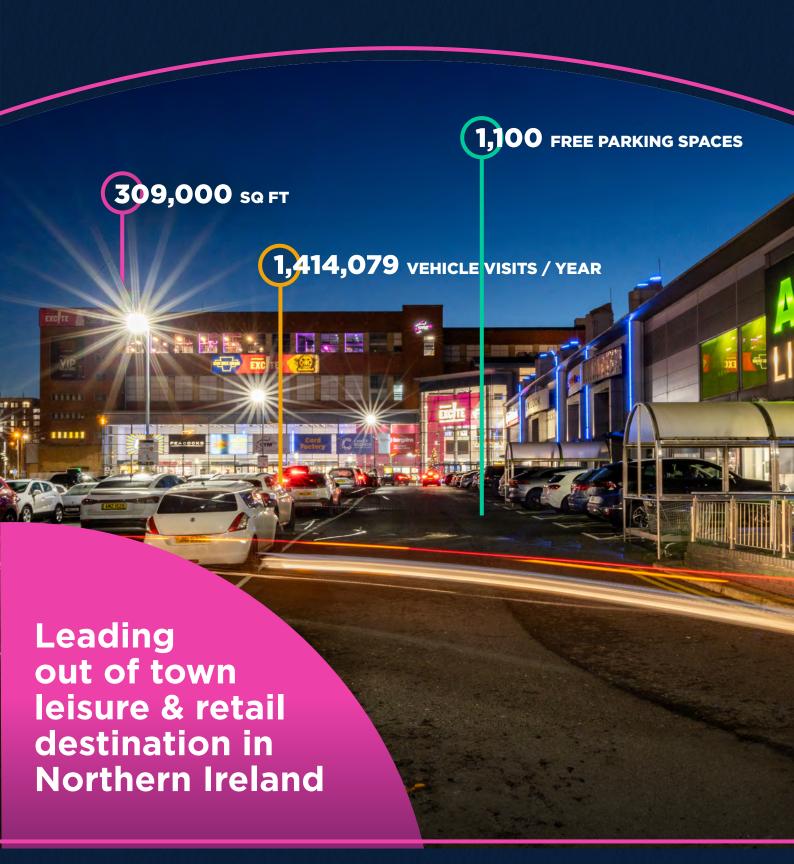

#### **ACCESSIBLE**

Cityside Retail Park is one of the most accessible and visible retail locations in Belfast. Located only 1.5 miles from the City Centre and reachable by car via the M2 (North) & M3 (East) motorways & A12 (South & West), Cityside boasts 1,100 free parking spaces.