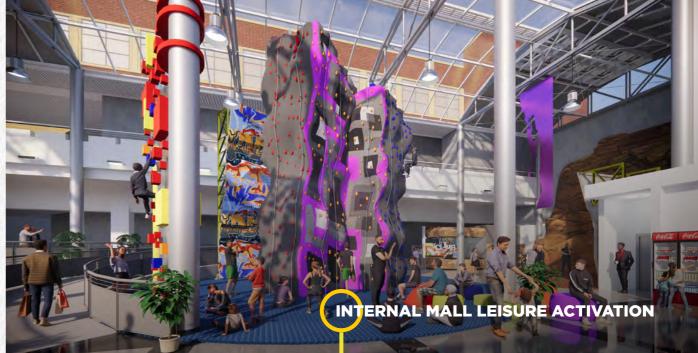

## Future Development/ Reconfiguration Opportunities

Retail facade - Ground floor leisure or retail unit - 24,000 SQ FT

1st floor internal mall leisure activation - 3,550 SQ FT

Car park retail pods - 3,200 SQ FT