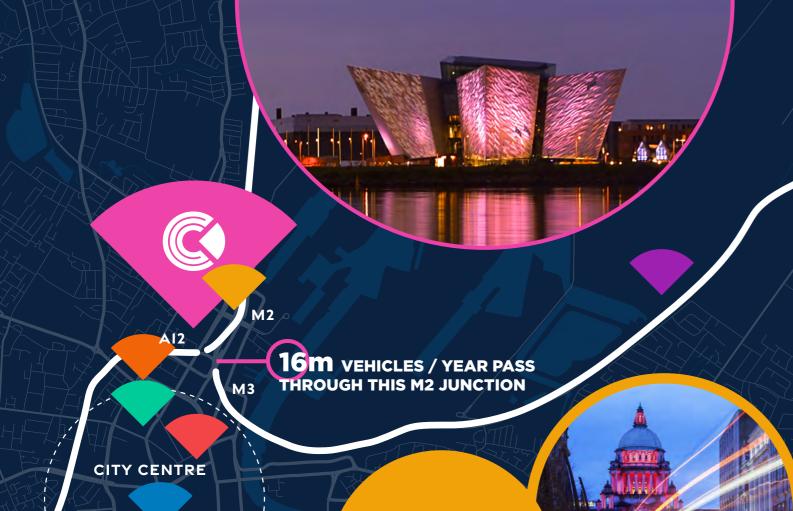

#### **ACCESSIBLE**

Cityside Retail Park is one of the most accessible and visible retail locations in Belfast. Located only 1.5 miles from the City Centre and reachable by car via the M2 (North) & M3 (East) motorways & A12 (South & West), Cityside boasts 1,100 free parking spaces.

**Victoria Square Shopping Centre** 0.8 MILES / 20 MIN WALK

**Belfast City Hall** 1.2 MILES / 5 MIN DRIVE

**Yorkgate Train Station** 0.2 MILES / 5 MIN WALK

**UNIVERSITY CAMPUS IS ONLY A 9 MINUTE WALK** & IS HOME TO OVER 18.000 STUDENTS & STAFF. **TOTAL BELFAST STUDENT POPULATION OVER 50,000.** 