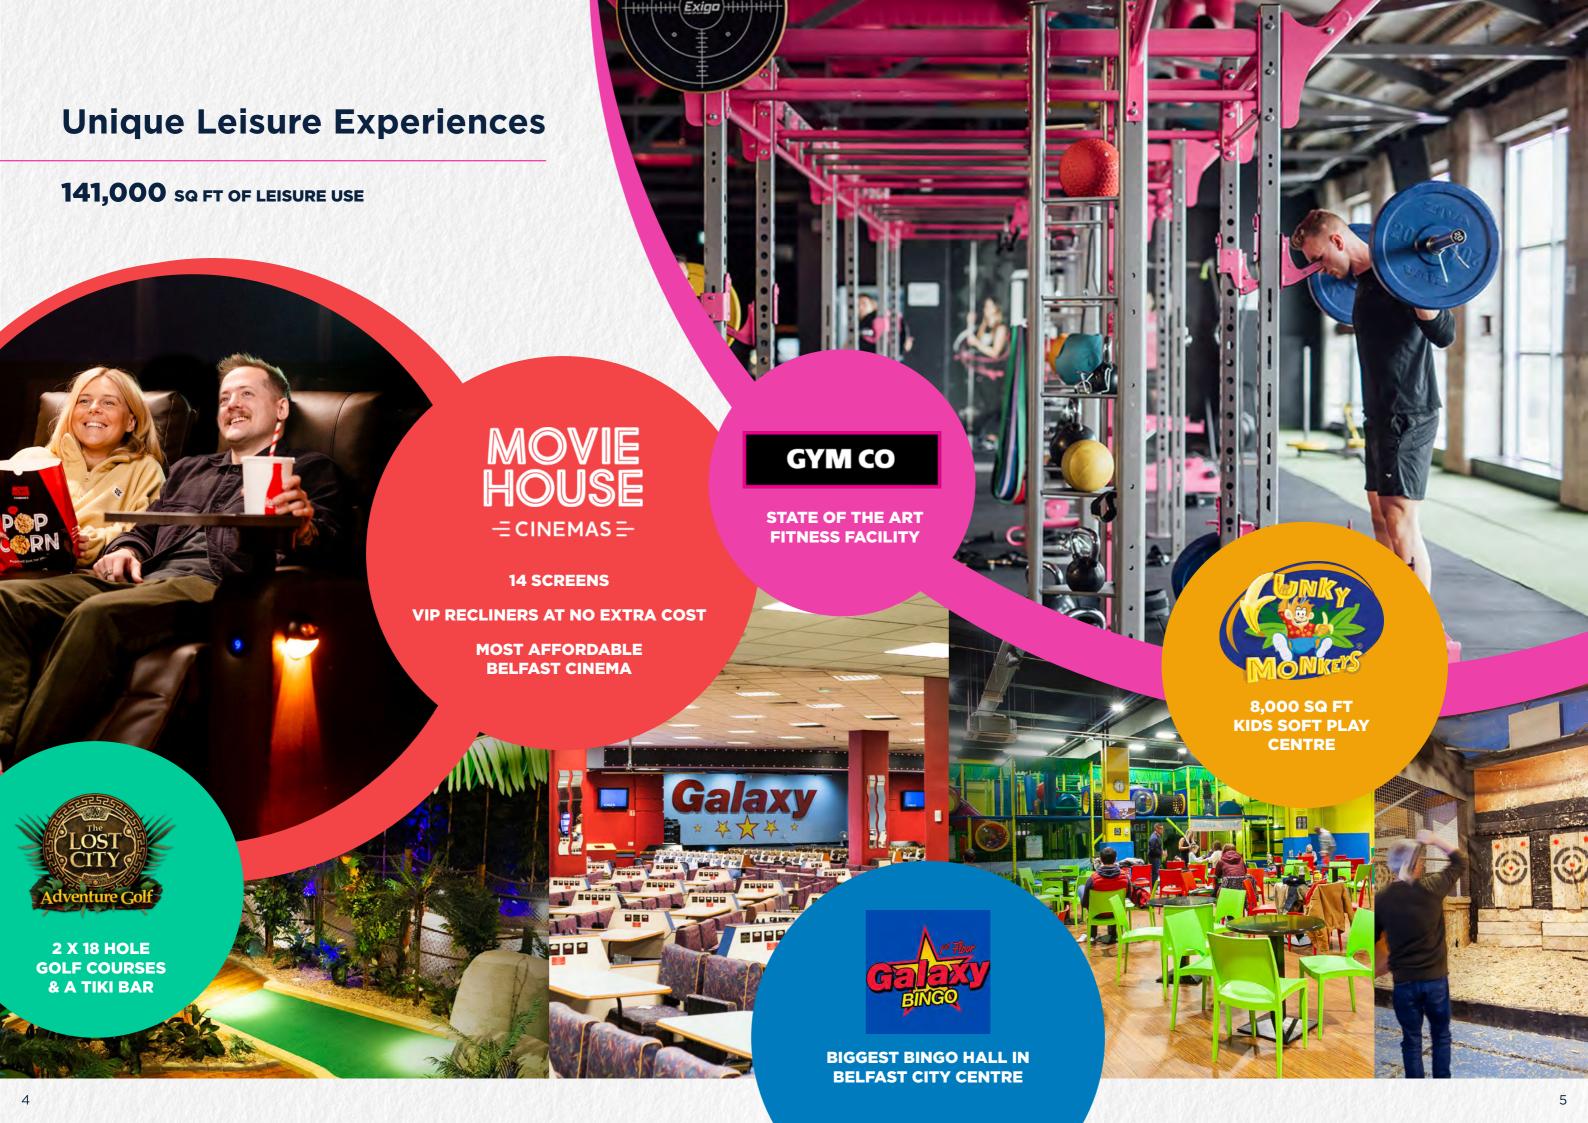

CATCHMENT** 

NTRIM

80,630 population

10 MINUTE CATCHMENT 290,144 population

PARKGATE

BALLYROBERT

**NEWTOWNABBEY** 

**15 MINUTE CATCHMENT** 

462,675 population

#### **ACCESSIBLE**







Cityside Retail Park is one of the most accessible and visible retail locations in Belfast. Located only 1.5 miles from the City Centre and reachable by car via the M2 (North) & M3 (East) motorways & A12 (South & West), Cityside boasts 1,100 free parking spaces.











**Victoria Square Shopping Centre** 0.8 MILES / 20 MIN WALK



**Belfast City Hall** 1.2 MILES / 5 MIN DRIVE



**Yorkgate Train Station** 0.2 MILES / 5 MIN WALK



**UNIVERSITY CAMPUS IS ONLY A 9 MINUTE WALK** & IS HOME TO OVER 18.000 STUDENTS & STAFF. **TOTAL BELFAST STUDENT POPULATION OVER 50,000.** 



CARRYDUFF

MONKSTOWN





































## **Layout Plan**









#### **Availability**

**UNIT C** 

Ground floor mall - 7,935 SQ FT

**UNIT D** 

Ground floor mall - 4,241 SQ FT

**UNIT 13A** 

Second floor mall - 17,750 SQ FT

**UNIT E1A** 

Ground floor mall - 2,200 SQ FT

**UNIT 6B** 

Retail park - 4,962 SQ FT

## Future Development/ Reconfiguration Opportunities

Retail facade - Ground floor leisure or retail unit - 24,000 SQ FT

1st floor internal mall leisure activation - 3,550 SQ FT

Car park retail pods - 3,200 SQ FT

### **Commercial Agents**



02890 446 495 www.finchcre.com

NICKY FINNIESTON
M/ 07771 988 007
E/ nicky@finchcre.com



02890 267 820 www.savills.ie

PAUL WILSON

M/ 07775 587 235

E/ paul.wilson@savills.ie

**JONATHAN BROWN** 

M/ 07930 336 192

E/ jonathan.brown@sa