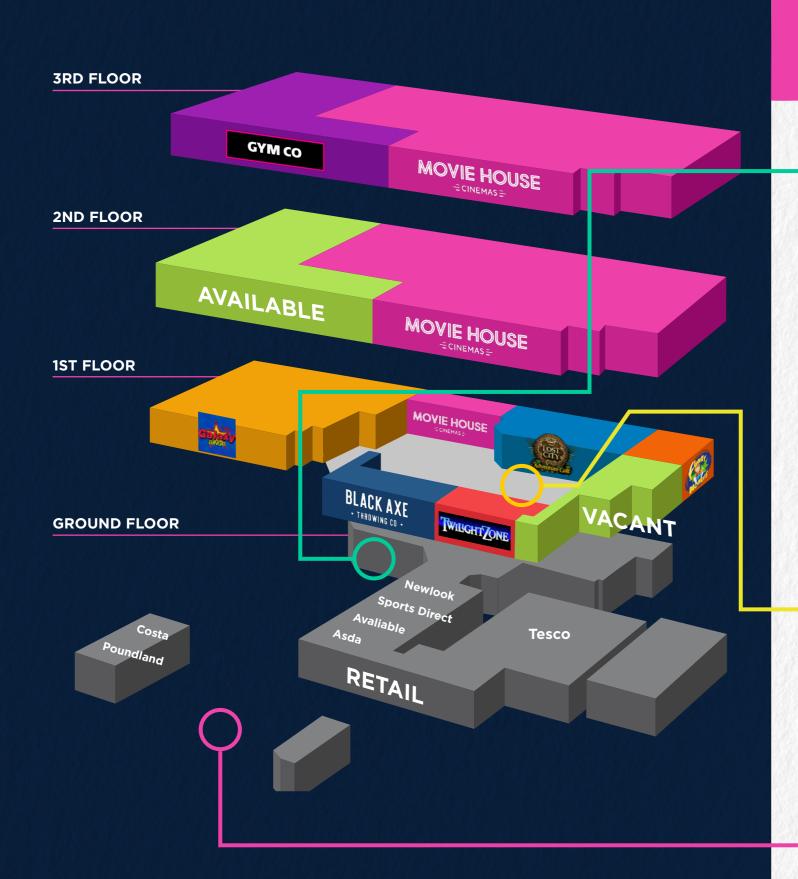

## **Layout Plan**

#### **Availability**

**UNIT C** 

Ground floor mall - 7,935 SQ FT

**UNIT D** 

Ground floor mall - 4,241 SQ FT

**UNIT 13A** 

Second floor mall - 17,750 SQ FT

**UNIT E1A** 

Ground floor mall - 2,200 SQ FT

**UNIT 6B** 

Retail park - 4,962 SQ FT

## Future Development/ Reconfiguration Opportunities

Retail facade - Ground floor leisure or retail unit - 24,000 SQ FT

1st floor internal mall leisure activation - 3,550 SQ FT

Car park retail pods - 3,200 SQ FT