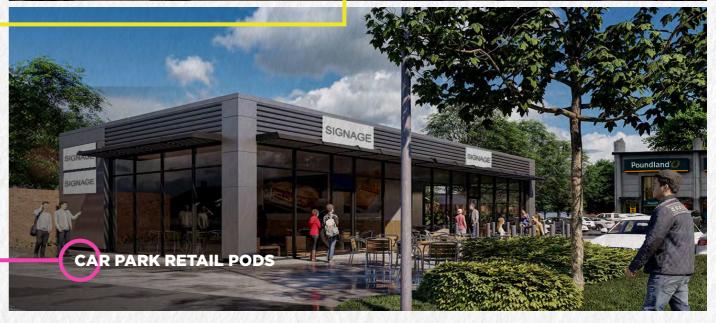

## Future Development/ Reconfiguration Opportunities

Retail facade - Ground floor leisure or retail unit - 24,000 SQ FT

1st floor internal mall leisure activation - 3,550 SQ FT

Car park retail pods - 3,200 SQ FT