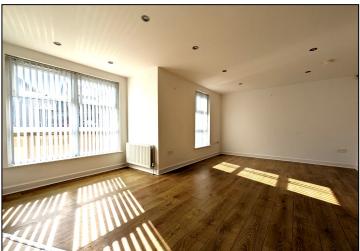

#### Entrance Hall: 1.05m x 2.52m (widest points)

Tiled flooring, painted walls, burglar alarm, phone point and recessed lighting.

Open Plan Living / Kitchen: 5.51m x 6.96m (widest

#### Living Area

Wooden flooring, painted walls, buzzer system, telephone & TV points and recessed lighting.