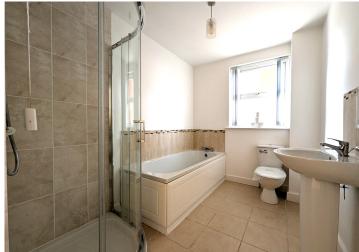

#### Bathroom 1.98m x 2.72m (widest points)

Tiled floors, half painted & half tiled walls, Fully tiled walk in shower cubicle with mains shower, white bathroom suite to include bath (tilling above), sink (tiled splash back) & w/c and recessed lighting.