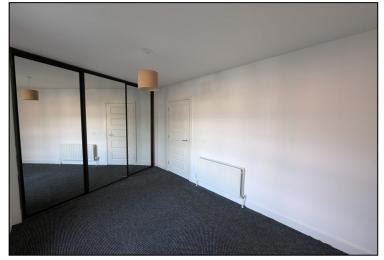

#### Bedroom 1: 2.69m x 4.65m

Carpet flooring, painted walls, phone point and mirrored slide robe.