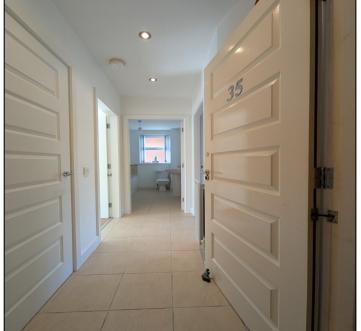

#### Entrance Hall: 1.05m x 2.52m (widest points)

Tiled flooring, painted walls, burglar alarm, phone point and recessed lighting.

Open Plan Living / Kitchen: 5.51m x 6.96m (widest