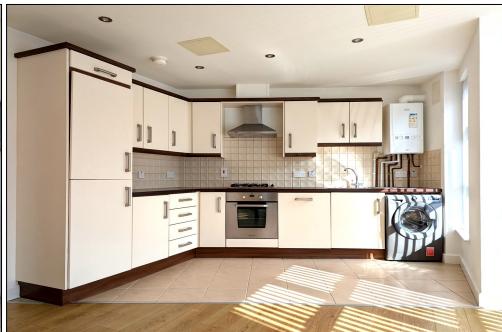

#### Kitchen:

Tiled floors, painted walls, eye and low level units with tiling between, stainless steel extraction hub, SS extraction hub, SS sink 1.5 bowl and drainer, integrated dishwasher, fridge & freezer, hob & oven, plumbing for washing machine and recessed lighting.