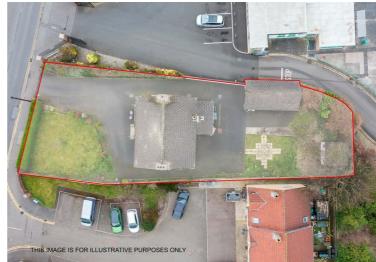

## Irish Green Street Limavady, BT49 9AD

4

3

This charming detached two-storey property is set on a spacious road front site in a prime town-centre location, offering excellent potential for residential or commercial use, subject to any necessary planning approvals.

This well-located home presents an outstanding opportunity for those seeking space, convenience, and versatility.