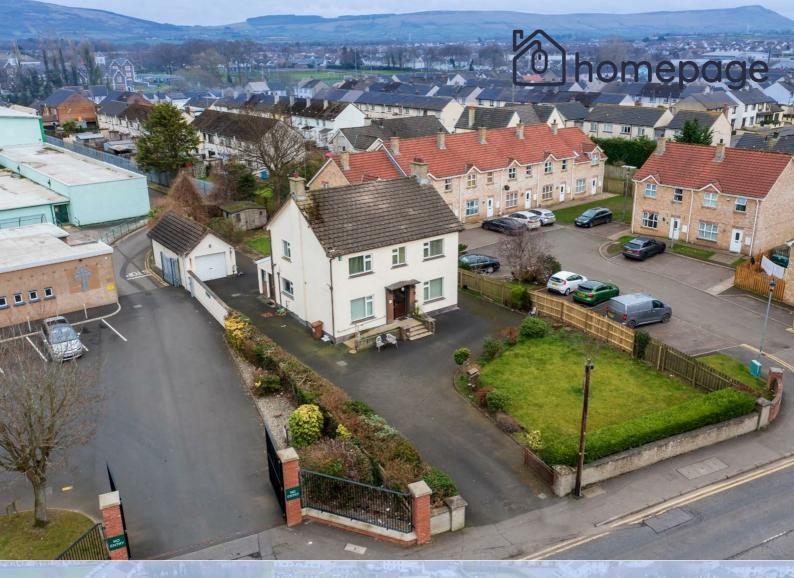

## Irish Green Street Limavady, BT49 9AD

4

3

2

This charming detached two-storey property is set on a spacious road front site in a prime town-centre location, offering excellent potential for residential or commercial use, subject to any necessary planning approvals.

The home features entrance foyer, well-appointed kitchen and dining area, large reception, a versatile downstairs bedroom or additional living space, downstairs W.C., rear entrance with utility and storage.

On the first floor the property offers three generously sized bedrooms with built in storage, an office room, two bathrooms, with a n additional W.C. and a generous layout.

Key features of the home include an oil-fired central heating system, double-glazed PVC-framed windows for energy efficiency, tarmac driveway with plenty of parking space and a detached garage.

This well-located home presents an outstanding opportunity for those seeking space, convenience, and versatility.