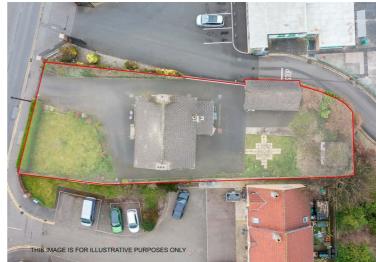

## Irish Green Street Limavady, BT49 9AD

4

3

2

This charming detached two-storey property is set on a spacious road front site in a prime town-centre location, offering excellent potential for residential or commercial use, subject to any necessary planning approvals.

This well-located home presents an outstanding opportunity for those seeking space, convenience, and versatility.