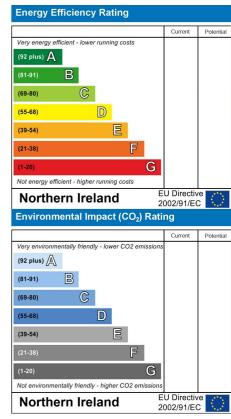

On the first floor the property offers three generously sized bedrooms with built in storage, an office room, two bathrooms, with a n additional W.C. and a generous layout.

Key features of the home include an oil-fired central heating system, double-glazed PVC-framed windows for energy efficiency, tarmac driveway with plenty of parking space and a detached garage.