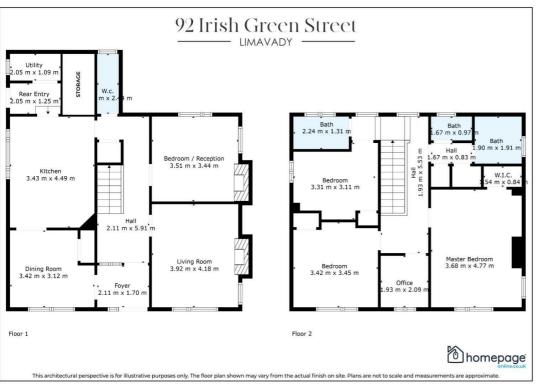

The home features entrance foyer, well-appointed kitchen and dining area, large reception, a versatile downstairs bedroom or additional living space, downstairs W.C., rear entrance with utility and storage.

On the first floor the property offers three generously sized bedrooms with built in storage, an office room, two bathrooms, with a n additional W.C. and a generous layout.

Key features of the home include an oil-fired central heating system, double-glazed PVC-framed windows for energy efficiency, tarmac driveway with plenty of parking space and a detached garage.