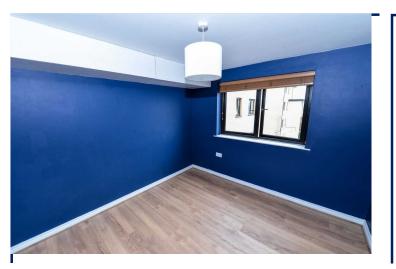

#### **Bedroom One**

13'5" / 10'8" (4.1m / 3.25m) Laminated wooden flooring.

### **Bedroom Two**

7'1" / 6'9" (2.16m / 2.06m)