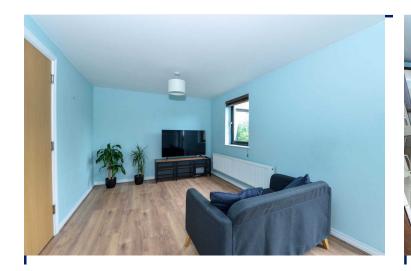

# Stunning High Gloss Modern Fiited Kitchen Open Plan To Dining / Living Area

22'11" / 16'11" (6.99m / 5.16m)
At widest points. One and 1/2 bowl sink unit with chrome dual mixer tap. Excellent range of high and low level units with wood effect work surfaces and stainless steel door furniture. Integrated four ring electric hob and built in oven with chimney extractor fan. Integrated

fridge / freezer. Integrated washer / dryer. Built in storage cupboard with gas fired boiler. Partly tiled walls. Part ceramic tiled flooring. Feature kick board lighting. Ample dining area. Juliet balcony. Laminated wooden flooring.