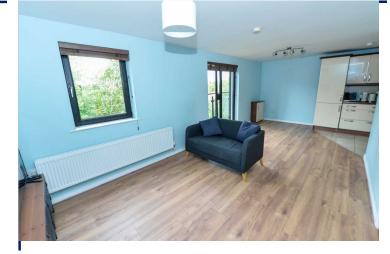

# Stunning High Gloss Modern Fiited Kitchen Open Plan To Dining / Living Area

22'11" / 16'11" (6.99m / 5.16m)
At widest points. One and 1/2 bowl sink unit with chrome dual mixer tap. Excellent range of high and low level units with wood effect work surfaces and stainless steel door furniture. Integrated four ring electric hob and built in oven with chimney extractor fan. Integrated

fridge / freezer. Integrated washer / dryer. Built in storage cupboard with gas fired boiler. Partly tiled walls. Part ceramic tiled flooring. Feature kick board lighting. Ample dining area. Juliet balcony. Laminated wooden flooring.