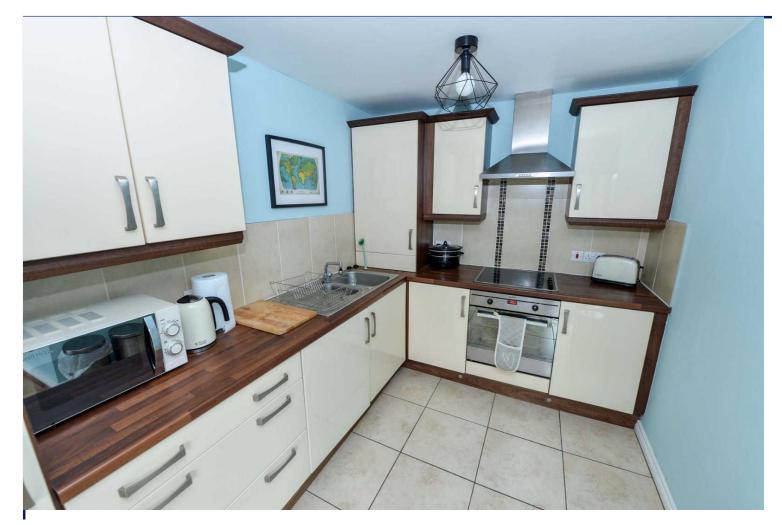

# Stunning High Gloss Modern Fiited Kitchen Open Plan To Dining / Living Area

22'11" / 16'11" (6.99m / 5.16m)
At widest points. One and 1/2 bowl sink unit with chrome dual mixer tap. Excellent range of high and low level units with wood effect work surfaces and stainless steel door furniture. Integrated four ring electric hob and built in oven with chimney extractor fan. Integrated

fridge / freezer. Integrated washer / dryer. Built in storage cupboard with gas fired boiler. Partly tiled walls. Part ceramic tiled flooring. Feature kick board lighting. Ample dining area. Juliet balcony. Laminated wooden flooring.