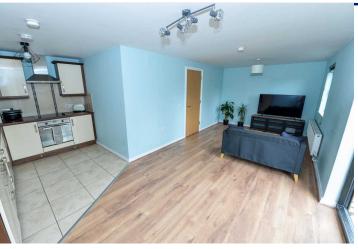

# Stunning High Gloss Modern Fiited Kitchen Open Plan To Dining / Living Area

22'11" / 16'11" (6.99m / 5.16m)
At widest points. One and 1/2 bowl sink unit with chrome dual mixer tap. Excellent range of high and low level units with wood effect work surfaces and stainless steel door furniture. Integrated four ring electric hob and built in oven with chimney extractor fan. Integrated

fridge / freezer. Integrated washer / dryer. Built in storage cupboard with gas fired boiler. Partly tiled walls. Part ceramic tiled flooring. Feature kick board lighting. Ample dining area. Juliet balcony. Laminated wooden flooring.