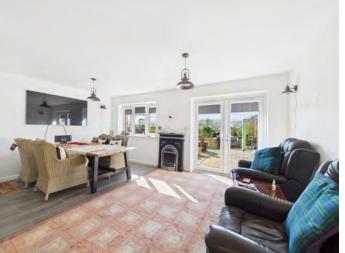

Upon entering, you are welcomed into a bright and spacious Entrance Hall, which sets the tone for the rest of the home. A conveniently located Cloakroom is positioned just off the hallway, ideal for guests. The well-appointed Kitchen is fitted with a range of high-quality, integrated appliances, providing both style and functionality for modern living. Designed for entertaining and everyday family life, the expansive open-plan Living/Dining Room is flooded with natural light, offering a versatile and inviting space that seamlessly connects to the landscaped gardens via large patio doors.