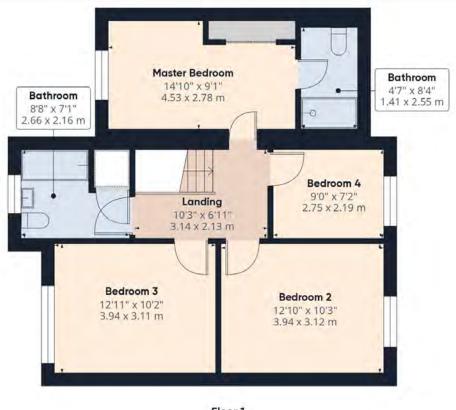

Ascending to the first floor, you will find four generously sized Bedrooms, each designed with comfort in mind. The principal Bedroom benefits from its own Ensuite shower room, adding a touch of luxury and convenience. The remaining Bedrooms are well-proportioned, offering flexible space for family members, guests, or a home office. A stylish and contemporary family Bathroom serves the additional Bedrooms, completing the upper floor accommodation.