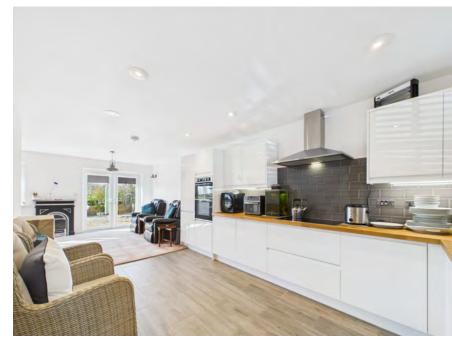

Upon entering, you are welcomed into a bright and spacious Entrance Hall, which sets the tone for the rest of the home. A conveniently located Cloakroom is positioned just off the hallway, ideal for guests. The well-appointed Kitchen is fitted with a range of high-quality, integrated appliances, providing both style and functionality for modern living. Designed for entertaining and everyday family life, the expansive open-plan Living/Dining Room is flooded with natural light, offering a versatile and inviting space that seamlessly connects to the landscaped gardens via large patio doors.