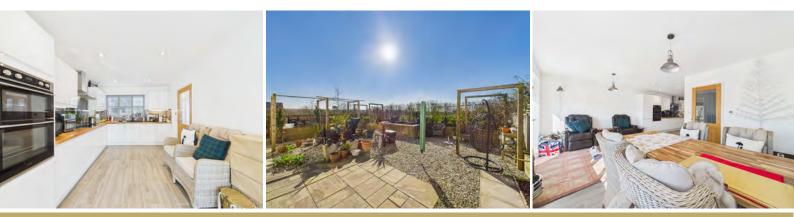

Upon entering, you are welcomed into a bright and spacious Entrance Hall, which sets the tone for the rest of the home. A conveniently located Cloakroom is positioned just off the hallway, ideal for guests. The well-appointed Kitchen is fitted with a range of high-quality, integrated appliances, providing both style and functionality for modern living. Designed for entertaining and everyday family life, the expansive open-plan Living/Dining Room is flooded with natural light, offering a versatile and inviting space that seamlessly connects to the landscaped gardens via large patio doors.

Externally, the property continues to impress. A private driveway provides ample offroad parking, complemented by an Integral Garage with a designated Utility area, offering additional storage and practicality. Two further bay parking spaces provide extra convenience for homeowners and visitors alike. The beautifully landscaped gardens provide a tranquil retreat, perfect for outdoor relaxation, dining, and family activities.