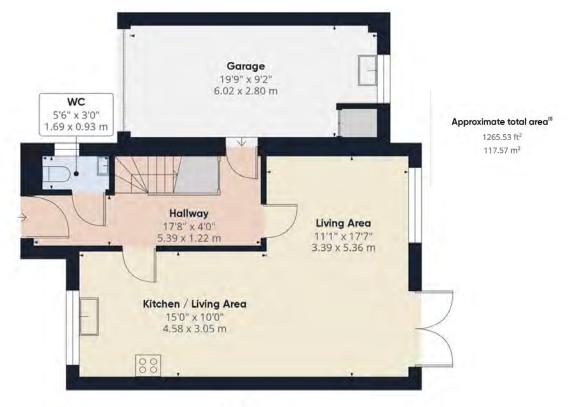

Upon entering, you are welcomed into a bright and spacious Entrance Hall, which sets the tone for the rest of the home. A conveniently located Cloakroom is positioned just off the hallway, ideal for guests. The well-appointed Kitchen is fitted with a range of high-quality, integrated appliances, providing both style and functionality for modern living. Designed for entertaining and everyday family life, the expansive open-plan Living/Dining Room is flooded with natural light, offering a versatile and inviting space that seamlessly connects to the landscaped gardens via large patio doors.

Externally, the property continues to impress. A private driveway provides ample offroad parking, complemented by an Integral Garage with a designated Utility area, offering additional storage and practicality. Two further bay parking spaces provide extra convenience for homeowners and visitors alike. The beautifully landscaped gardens provide a tranquil retreat, perfect for outdoor relaxation, dining, and family activities.