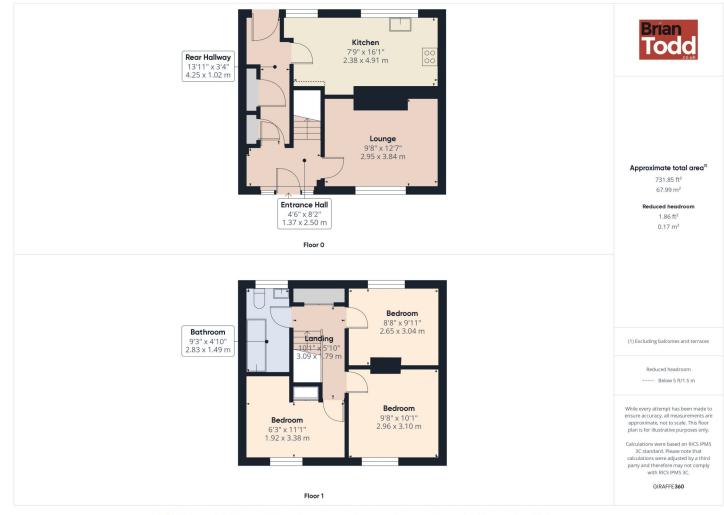

#### **THE PROPERTY COMPRISES:**

**Ground Floor** 

## **ENTRANCE HALL:**

### **LOUNGE:**

Laminate wood flooring.

#### **KITCHEN:**

Range of modern upper and lower level units. Integrated hob, oven and extractor fan. Stainless steel one and half bowled sink unit. Part wall tiling.

#### **First Floor**

#### **BATHROOM:**

White suite incorporating W.C., wash hand basin and panelled

#### **BEDROOM (1):**

**BEDROOM (2):** 

**BEDROOM (3):** 

#### **GARDENS:**

Enclosed rear garden in lawn with feature patio.

Off street parking to the front.

These particulars are given on the understanding that they will not be construed as part of a contract, conveyance or lease. Whilst due care and diligence is taken in compiling this information, we can give no guarantee as to the accuracy thereof and enquirers are recommended to make further enquiries which they think necessary. Neither the vendor, Brian A.Todd & Co., nor any person employed by Brian A. Todd & Co. has any authority to make or give any representation or warranty whatsoeverin relation to this property. All measurements are given in feet and inches and are approximate. We have not tested nor inspected any appliances, services or fixtures and fittings in relation to this property.