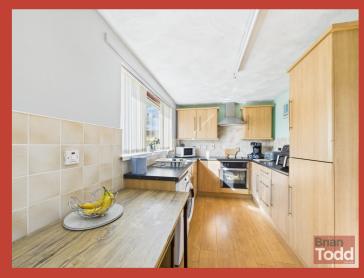

#### **KITCHEN:**

Range of modern upper and lower level units. Integrated hob, oven and extractor fan. Stainless steel one and half bowled sink unit. Part wall tiling.