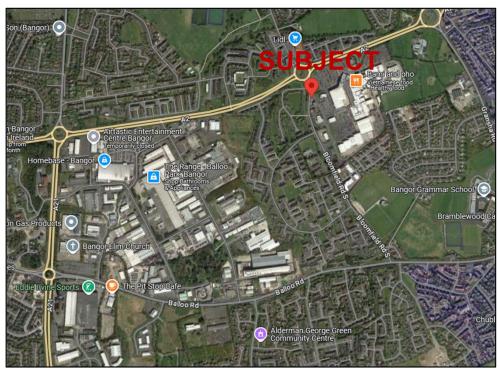

#### LOCATION

Bangor is a thriving commuter town and popular tourist destination situated c. 12 miles east of Belfast City. The town has a residential population of approximately 25,000 with a wider catchment area in excess of 200,000 persons.

Bangor is well served by road communications being located on the main A2 providing links to Belfast and the A21 which provides links to the east of the province and Newtownards.

#### **DESCRIPTION**

The subject comprises a prominent corner site at the entrance to Bloomfield Shopping Centre and Bloomfield Road Roundabout, both of which benefit from high levels of passing vehicular traffic.

The overall pitch comprises a prominent corner site extending to c. 0.3 acres with frontage onto the internal estate road for the Bloomfield Shopping Centre with neighbouring tenants including McDonalds and Tesco.