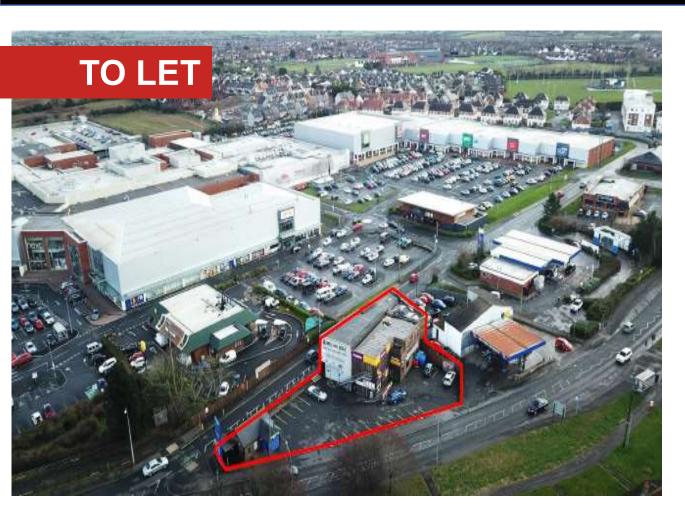

#### **DESCRIPTION**

The subject comprises a prominent corner site at the entrance to Bloomfield Shopping Centre and Bloomfield Road Roundabout, both of which benefit from high levels of passing vehicular traffic.

The overall pitch comprises a prominent corner site extending to c. 0.3 acres with frontage onto the internal estate road for the Bloomfield Shopping Centre with neighbouring tenants including McDonalds and Tesco.

The subject premises are fitted to varying standards and full accommodation details can be seen in the adjacent table. The site can be let in its entirety, or alternatively the landlord may consider letting each unit individually.