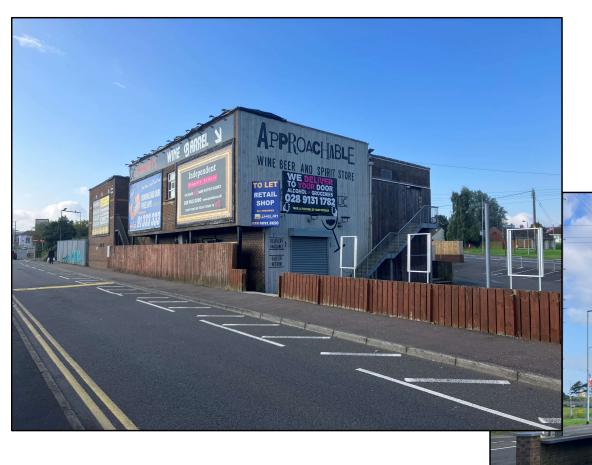

The subject premises are fitted to varying standards and full accommodation details can be seen in the adjacent table. The site can be let in its entirety, or alternatively the landlord may consider letting each unit individually.

#### **ACCOMMODATION**

| Address                        | Sq Ft | Sq M  |
|--------------------------------|-------|-------|
| 103 (Former Hot Food)          | 440   | 40.9  |
| 105 (Former Convenience Store) | 1,319 | 122   |
| 105B (Former Arcade)           | 840   | 78    |
| 105C (Former Off Sales)        | 783   | 73    |
| 107 (1st floor former Bar)     | 2,700 | 250.8 |
| Total Internal Area            | 6,082 | 564.7 |