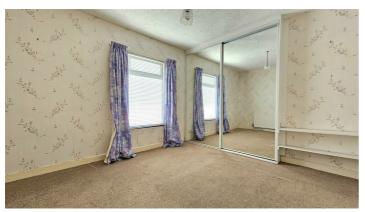

#### **Bedroom one**

13'1 x 11'0 Double glazed window to front aspect, built in mirrored sliderobes, radiator