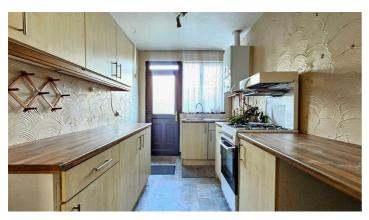

#### Kitchen

10'8 x 8'2

Double glazed window to rear aspect, door to rear garden, range of high and low level units with roll edge worktops, inset stainless steel sink and drainer with mixer tap over