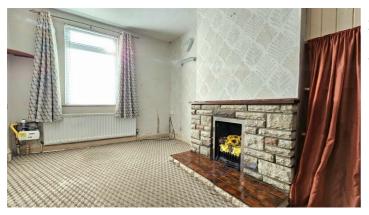

#### Lounge diner

20'3 x 8'2 Double glazed window to front aspect, fireplace with stone surround and tiled hearth, radiator x 2, sliding doors to kitchen