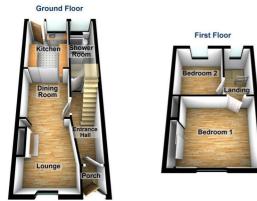

#### **Floor plans**

floor plan is for marketing purposes only, is not to scale and is to be used as a guide only. No liability is act in respect of any consequential loss arising from the use of this plan. Plan produced using Plan Into

Please note this floor plan is for marketing purposes only, is not to scale and is to be used as a guide only. No liability is a in respect of any consequential loss arising from the use of this plan. Plan produced using PlanuTo.

#### Entrance porch

Door to entrance hall

Entrance hall Radiator, doors to

#### Lounge diner

20'3 x 8'2 Double glazed window to front aspect, fireplace with stone surround and tiled hearth, radiator x 2, sliding doors to kitchen

#### Kitchen

10'8 x 8'2

Double glazed window to rear aspect, door to rear garden, range of high and low level units with roll edge worktops, inset stainless steel sink and drainer with mixer tap over

#### Shower room

Double glazed window to rear aspect, white suite comprising low flush Wc, pedestal sink and shower cubicle

**Stairs and landing** Access to loft space, doors to

#### **Bedroom one**

13'1 x 11'0 Double glazed window to front aspect, built in mirrored sliderobes, radiator

#### Bedroom two

9'0 x 7'11 Double glazed window to rear aspect, radiator

#### Outside

At the rear there is a yard laid to patio