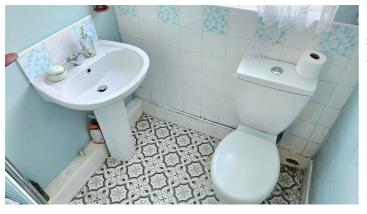

#### Shower room

Double glazed window to rear aspect, white suite comprising low flush Wc, pedestal sink and shower cubicle

**Stairs and landing** Access to loft space, doors to