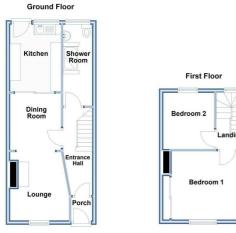

#### **Floor plans**

floor plan is for marketing purposes only, is not to scale and is to be used as a guide only. No liability is act in respect of any consequential loss arising from the use of this plan. Plan produced using Plan Into

Please note this floor plan is for marketing purposes only, is not to scale and is to be used as a guide only. No liability is a in respect of any consequential loss arising from the use of this plan. Plan produced using PlanuTo.

#### Entrance porch

Door to entrance hall

Entrance hall Radiator, doors to

#### Lounge diner

20'3 x 8'2 Double glazed window to front aspect, fireplace with stone surround and tiled hearth, radiator x 2, sliding doors to kitchen

#### Kitchen

10'8 x 8'2

Double glazed window to rear aspect, door to rear garden, range of high and low level units with roll edge worktops, inset stainless steel sink and drainer with mixer tap over

#### Shower room

Double glazed window to rear aspect, white suite comprising low flush Wc, pedestal sink and shower cubicle

**Stairs and landing** Access to loft space, doors to

#### **Bedroom one**

13'1 x 11'0 Double glazed window to front aspect, built in mirrored sliderobes, radiator

#### Bedroom two

9'0 x 7'11 Double glazed window to rear aspect, radiator

#### Outside

At the rear there is a yard laid to patio