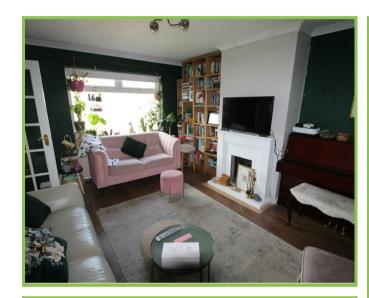

4 Quoile Park, Downpatrick, BT30 6SH
Offers Around £150,000

### 4 Quoile Park, Downpatrick, BT30 6SH

This excellent semi detached home is situated in one of Downpatrick's most sought after residential development adjacent to the Quoile River walks and within walking distance of Downpatrick's schools, shops and amenities. The well proportioned accommodation comprises three bedrooms, bathroom, a well fitted kitchen with dining area and a delightful sitting room with views over the south facing back garden. The property benefits from oil fired central heating, a garage and off street parking. Early viewing is recommended!







#### **Entrance Hall**

#### 18'07 x 8'08

Cloakroom with low flush w.c. and wash hand basin. Towel radiator. Tiled floor.

Up and over door. Power and light.

#### Lounge 14'03 x 12'01

Open fireplace. Laminated wooden floor. Cornicing.

## Kitchen/dining room 21'01 x 10'11

High and low level units with 1 1/2 sink unit. Integrated electric oven and 5 ring gas hob. Stainless steel extractor fan. Part tiled walls. Tiled floor. Back door.

### First floor

### Master Bedroom 14'03 x 9'0

Rear facing. Laminated wooden flooring.

# Bedroom Two 10'09 x 7'07

Laminated wooden floor.

# Bedroom Three 10'05 x 9'10

Front facing.

#### **Bathroom**

Panelled bath with electric shower over. Low flush w.c., Vanity unit. Part tiled walls. Tiled walls.

#### Outside

Driveway to the side with am