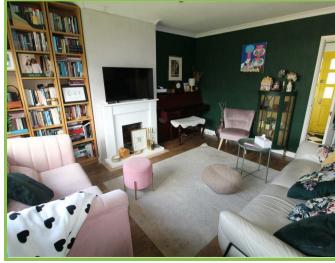

4 Quoile Park, Downpatrick, BT30 6SH
Offers Around £150,000

### 4 Quoile Park, Downpatrick, BT30 6SH

This excellent semi detached home is situated in one of Downpatrick's most sought after residential development adjacent to the Quoile River walks and within walking distance of Downpatrick's schools, shops and amenities. The well proportioned accommodation comprises three bedrooms, bathroom, a well fitted kitchen with dining area and a delightful sitting room with views over the south facing back garden. The property benefits from oil fired central heating, a garage and off street parking. Early viewing is recommended!







#### **Entrance Hall**

#### 18'07 x 8'08

Cloakroom with low flush w.c. and wash hand basin. Towel radiator. Tiled floor.

Up and over door. Power and light.

#### Lounge 14'03 x 12'01

Open fireplace. Laminated wooden floor. Cornicing.

## Kitchen/dining room 21'01 x 10'11

High and low level units with 1 1/2 sink unit. Integrated electric oven and 5 ring gas hob. Stainless steel extractor fan. Part tiled walls. Tiled floor. Back door.

### First floor

### Master Bedroom 14'03 x 9'0

Rear facing. Laminated wooden flooring.

# Bedroom Two 10'09 x 7'07

Laminated wooden floor.

# Bedroom Three 10'05 x 9'10

Front facing.

#### **Bathroom**

Panelled bath with electric shower over. Low flush w.c., Vanity unit. Part tiled walls. Tiled walls.

#### Outside

Driveway to the side with ampl