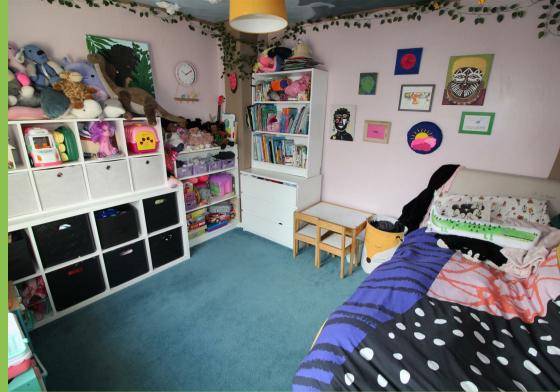

# Bedroom Two 10'09 x 7'07

Laminated wooden floor.

# Bedroom Three 10'05 x 9'10

Front facing.