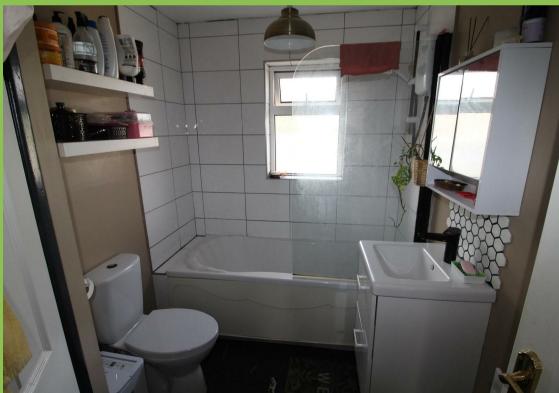

#### **Bathroom**

Panelled bath with electric shower over. Low flush w.c., Vanity unit. Part tiled walls. Tiled walls.