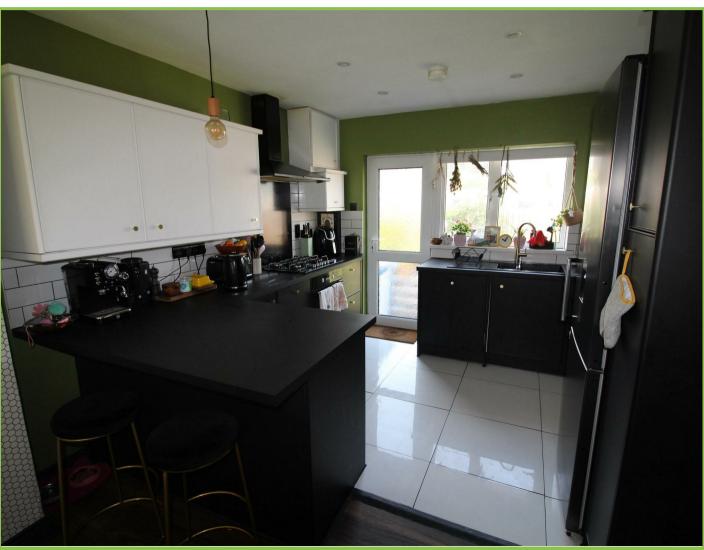

## Kitchen/dining room 21'01 x 10'11

High and low level units with 1 1/2 sink unit. Integrated electric oven and 5 ring gas hob. Stainless steel extractor fan. Part tiled walls. Tiled floor. Back door.