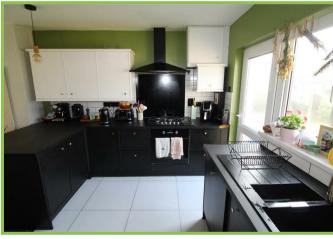

## Kitchen/dining room 21'01 x 10'11

High and low level units with 1 1/2 sink unit. Integrated electric oven and 5 ring gas hob. Stainless steel extractor fan. Part tiled walls. Tiled floor. Back door.