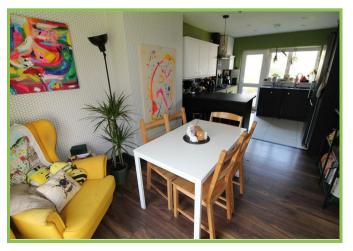

## Kitchen/dining room 21'01 x 10'11

High and low level units with 1 1/2 sink unit. Integrated electric oven and 5 ring gas hob. Stainless steel extractor fan. Part tiled walls. Tiled floor. Back door.