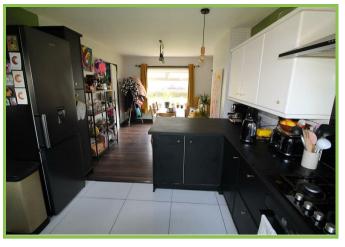

## Kitchen/dining room 21'01 x 10'11

High and low level units with 1 1/2 sink unit. Integrated electric oven and 5 ring gas hob. Stainless steel extractor fan. Part tiled walls. Tiled floor. Back door.