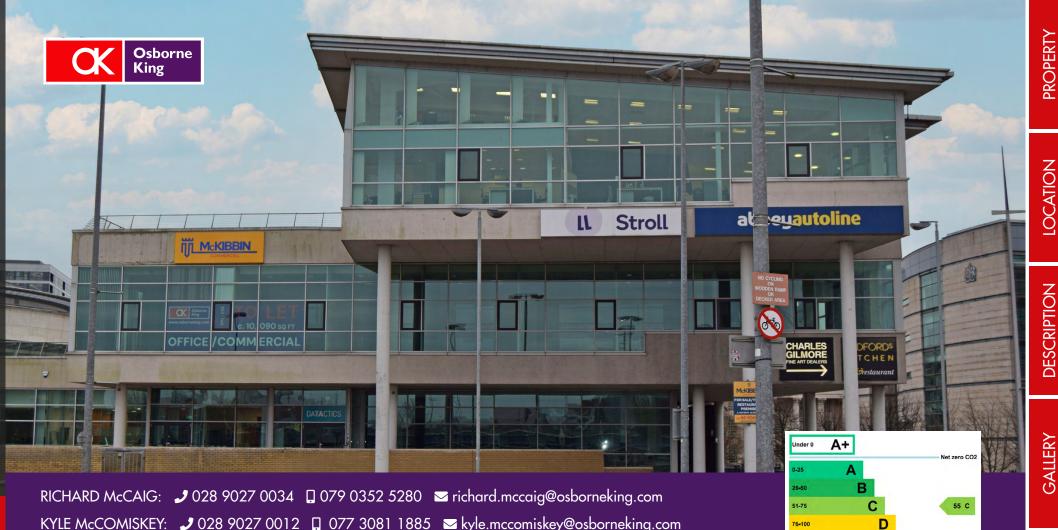

### Location

Lanyon Quay is situated in the heart of Belfast's vibrant waterfront district, offering a prime location. Nestled between the iconic Waterfront Hall and the modern Soloist building, Lanyon Quay enjoys a strategic position that combines scenic views with easy accessibility.

The area is well-connected by public transport, with nearby bus and train stations providing convenient links across the city and beyond. The surrounding neighbourhood features a mix of commercial, retail, and leisure amenities, including cafes, restaurants, and shops. Additionally, the property's proximity to major roadways ensures quick access to Belfast City Airport and other key destinations.

Lanyon Quay's dynamic environment and excellent connectivity make it a sought-after location for businesses looking to thrive in Belfast's bustling urban landscape.

COMMODATIO

0

PRIM

SQ M

39

NEXT

DESCRIPTION