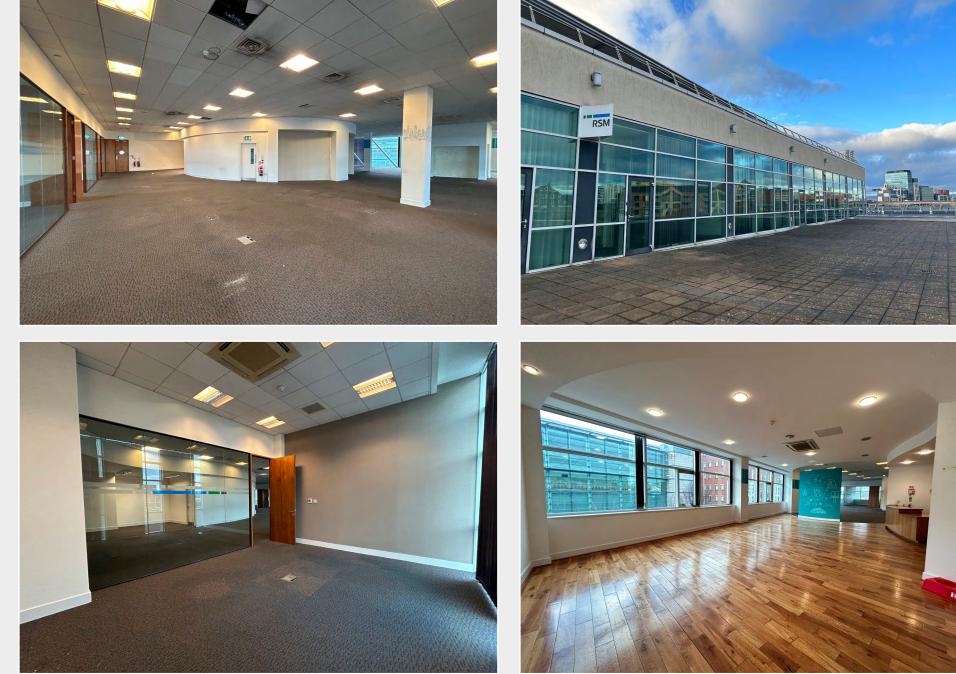

GALLERY

DETAILS

LEASE

The property includes two self-contained office suites (A & B1), covering approximately 10,090 sq ft. These suites are part of the three-story, 80,000 sq ft mixed-use building located at 1 Lanyon Quay. The premises provides the opportunity to split into 2 suites at c. 6,000 sq ft and c. 4,000 sq ft.

The office suites feature a high standard of finish, featuring raised floors and suspended ceilings with inset lighting. The layout includes multiple separate offices and meeting rooms, a kitchen/canteen area, and WC facilities. Access is from a terrace that overlooks the landscaped area between Waterfront Hall, Lanyon Quay, and the Soloist.