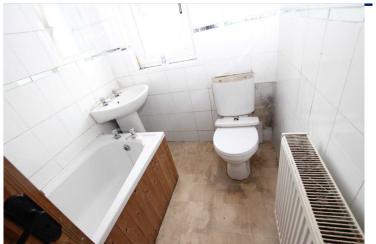

#### **Bedroom One**

12'1" x 7'5" (3.68m x 2.26m) Double bedroom.

Bedroom Two 11'8" x 9'1" (3.56m x 2.77m) Double bedroom.

**Bedroom Three** 8'10" x 7'5" (2.7m x 2.26m) Built in storage cupboard.

Bathroom Three piece white bathroom suite. Tiled splashback areas.