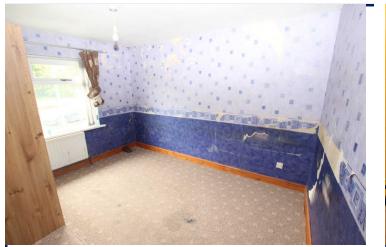

#### Lounge

19'5" x 9'10" (5.92m x 3m) Spacious lounge with front and rear aspect windows. Feature cast iron fire place. Laminate flooring.