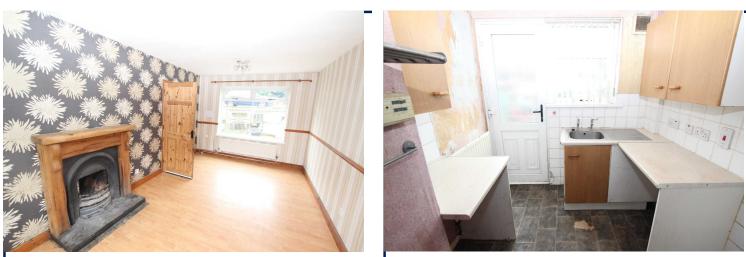

#### Lounge

19'5" x 9'10" (5.92m x 3m) Spacious lounge with front and rear aspect windows. Feature cast iron fire place. Laminate flooring.

#### Kitchen

9'10" x 7'3" (3m x 2.2m) Range of high and low level units. Stainless steel drainer unit and sink. Tiled splashback areas. Access to rear garden.