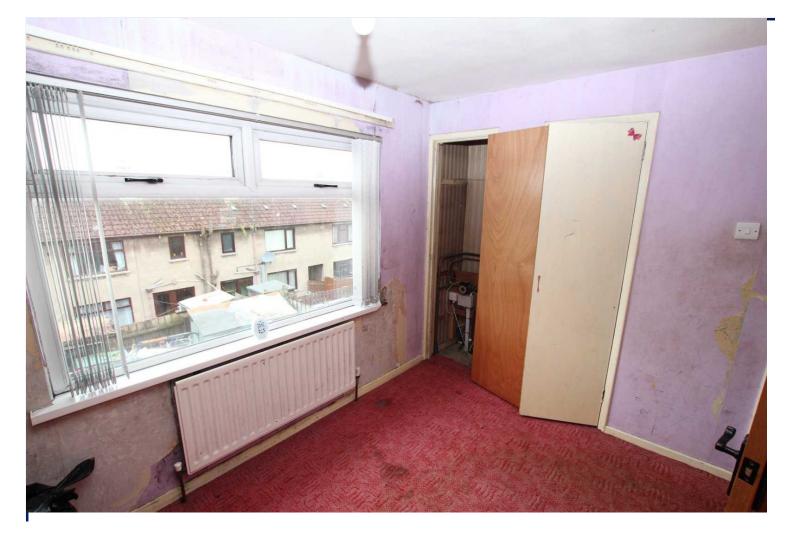

#### **Bedroom One**

12'1" x 7'5" (3.68m x 2.26m) Double bedroom.

Bedroom Two 11'8" x 9'1" (3.56m x 2.77m) Double bedroom.

**Bedroom Three** 8'10" x 7'5" (2.7m x 2.26m) Built in storage cupboard.

Bathroom Three piece white bathroom suite. Tiled splashback areas.