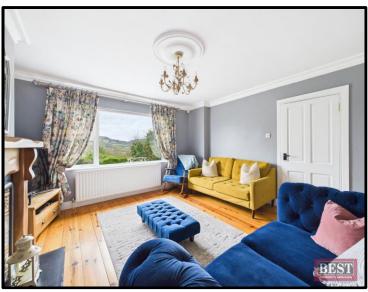

On entering the property you will find a bright entrance hall with wooden flooring. The lounge is located to the right hand side and has wooden flooring and a feature fireplace with open fire. The right hand side of the hallway leads to an open plan kitchen/dining/living room which has a host of upper and lower level units with integrated appliances. Adjacent to the living area there is a dining room which has sliding doors to the front of the house. Also adjacent to the kitchen there is a fully fitted utility room with a boot room/pantry.