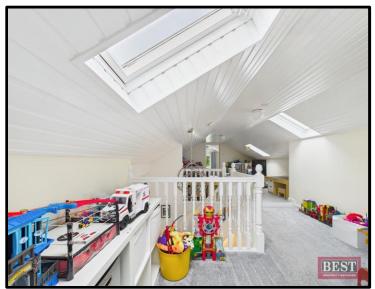

On this level there are three double bedrooms (one of which is currently being used as an office), the main bedroom has a fully tiled ensuite shower room with a three piece suite. The family bathroom is also located on this level and there is a walk in hotpress. On the first floor there are 2 double bedrooms and a shower room which is fully tiled with a three piece suite and you will find an extensive multi use play area also on this level. Externally to the front of the property there is black wrought iron electronically controlled gates at the entrance with a tarmac driveway and an abundance of space for several cars. Gardens are laid in lawn to the front and side with mature plants and shrubs and there is a patio area to the side to enjoy the fantastic views overlooking the surrounding countryside. In addition the home gym is accessible via the front of the property.