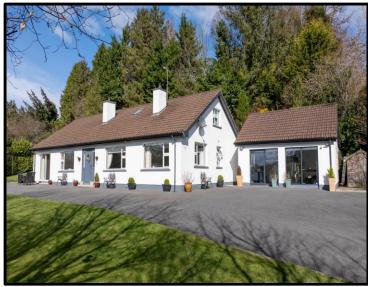

#### EXCELLENT FIVE BEDROOM DETACHED FAMILY HOME SITUATED ON A GENEROUS MATURE SITE

This exceptional family home is situated just off the Longfield Road in Forkhill. Ideally located at the foot of Slieve Gullion with beautiful views over the surrounding countryside.

On this level there are three double bedrooms (one of which is currently being used as an office), the main bedroom has a fully tiled ensuite shower room with a three piece suite. The family bathroom is also located on this level and there is a walk in hotpress. On the first floor there are 2 double bedrooms and a shower room which is fully tiled with a three piece suite and you will find an extensive multi use play area also on this level. Externally to the front of the property there is black wrought iron electronically controlled gates at the entrance with a tarmac driveway and an abundance of space for several cars. Gardens are laid in lawn to the front and side with mature plants and shrubs and there is a patio area to the side to enjoy the fantastic views overlooking the surrounding countryside. In addition the home gym is accessible via the front of the property.