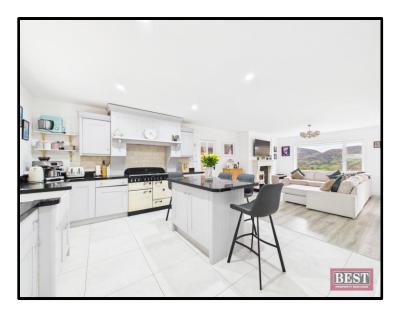

On entering the property you will find a bright entrance hall with wooden flooring. The lounge is located to the right hand side and has wooden flooring and a feature fireplace with open fire. The right hand side of the hallway leads to an open plan kitchen/dining/living room which has a host of upper and lower level units with integrated appliances. Adjacent to the living area there is a dining room which has sliding doors to the front of the house. Also adjacent to the kitchen there is a fully fitted utility room with a boot room/pantry.