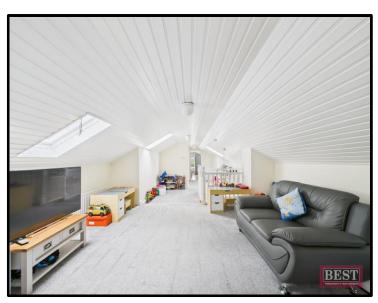

On this level there are three double bedrooms (one of which is currently being used as an office), the main bedroom has a fully tiled ensuite shower room with a three piece suite. The family bathroom is also located on this level and there is a walk in hotpress. On the first floor there are 2 double bedrooms and a shower room which is fully tiled with a three piece suite and you will find an extensive multi use play area also on this level. Externally to the front of the property there is black wrought iron electronically controlled gates at the entrance with a tarmac driveway and an abundance of space for several cars. Gardens are laid in lawn to the front and side with mature plants and shrubs and there is a patio area to the side to enjoy the fantastic views overlooking the surrounding countryside. In addition the home gym is accessible via the front of the property.