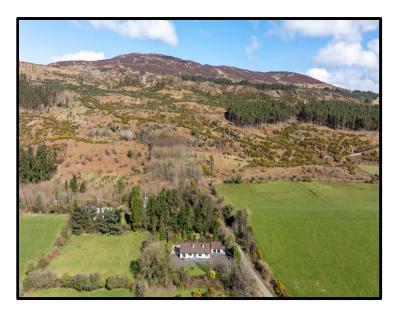

#### EXCELLENT FIVE BEDROOM DETACHED FAMILY HOME SITUATED ON A GENEROUS MATURE SITE

This exceptional family home is situated just off the Longfield Road in Forkhill. Ideally located at the foot of Slieve Gullion with beautiful views over the surrounding countryside.

LOCATION: Dublin - Approx. 61 miles Belfast - Approx. 47 miles

Viewing is highly recommended for this beautiful family home.

- EXCEPTIONAL DETACHED FIVE BEDROOM BUNGALOW WITHIN AN AREA OF OUTSTANDING NATURAL BEAUTY
- Ground Floor Accommodation: Entrance Hall, Lounge, Kitchen/Dining/Living Area, Separate Dining Room, Utility Room, Boot Room/Pantry, Three Bedrooms (one with Ensuite Shower Room), Family Bathroom, Walk in Hotpress.
- First Floor Accommodation: Two Double Bedrooms, Shower Room, Multi use Play Area.
- Oil Fired Central Heating. Pvc Double Glazing.
- Home gym accessible to the front of the house.
- Mature gardens to the front, side and rear laid in lawns with plants and shrubs.
- Tarmac Driveway with wrought iron gates electronically controlled.