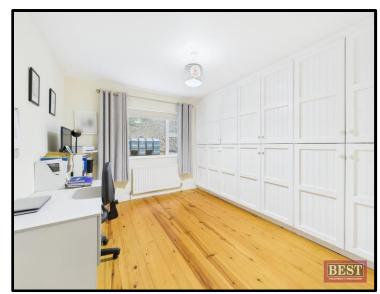

On this level there are three double bedrooms (one of which is currently being used as an office), the main bedroom has a fully tiled ensuite shower room with a three piece suite. The family bathroom is also located on this level and there is a walk in hotpress. On the first floor there are 2 double bedrooms and a shower room which is fully tiled with a three piece suite and you will find an extensive multi use play area also on this level. Externally to the front of the property there is black wrought iron electronically controlled gates at the entrance with a tarmac driveway and an abundance of space for several cars. Gardens are laid in lawn to the front and side with mature plants and shrubs and there is a patio area to the side to enjoy the fantastic views overlooking the surrounding countryside. In addition the home gym is accessible via the front of the property.