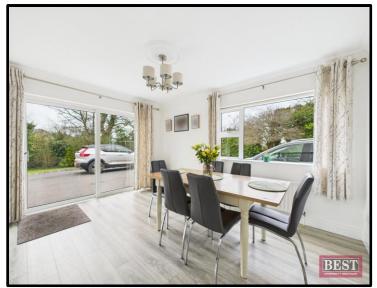

On entering the property you will find a bright entrance hall with wooden flooring. The lounge is located to the right hand side and has wooden flooring and a feature fireplace with open fire. The right hand side of the hallway leads to an open plan kitchen/dining/living room which has a host of upper and lower level units with integrated appliances. Adjacent to the living area there is a dining room which has sliding doors to the front of the house. Also adjacent to the kitchen there is a fully fitted utility room with a boot room/pantry.