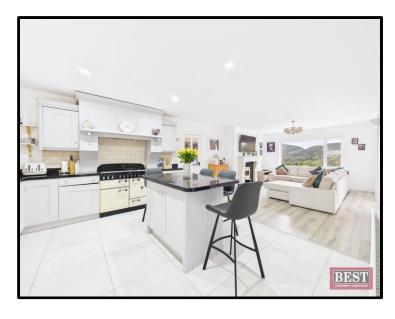

On entering the property you will find a bright entrance hall with wooden flooring. The lounge is located to the right hand side and has wooden flooring and a feature fireplace with open fire. The right hand side of the hallway leads to an open plan kitchen/dining/living room which has a host of upper and lower level units with integrated appliances. Adjacent to the living area there is a dining room which has sliding doors to the front of the house. Also adjacent to the kitchen there is a fully fitted utility room with a boot room/pantry.