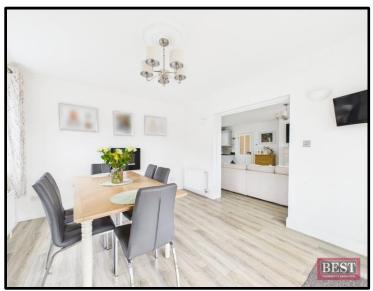

On entering the property you will find a bright entrance hall with wooden flooring. The lounge is located to the right hand side and has wooden flooring and a feature fireplace with open fire. The right hand side of the hallway leads to an open plan kitchen/dining/living room which has a host of upper and lower level units with integrated appliances. Adjacent to the living area there is a dining room which has sliding doors to the front of the house. Also adjacent to the kitchen there is a fully fitted utility room with a boot room/pantry.