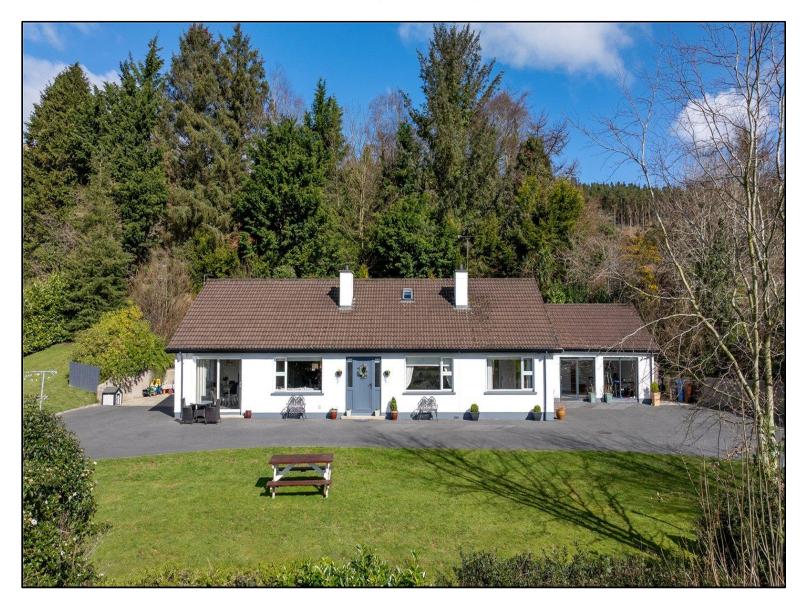

#### EXCELLENT FIVE BEDROOM DETACHED FAMILY HOME SITUATED ON A GENEROUS MATURE SITE

This exceptional family home is situated just off the Longfield Road in Forkhill. Ideally located at the foot of Slieve Gullion with beautiful views over the surrounding countryside.

On this level there are three double bedrooms (one of which is currently being used as an office), the main bedroom has a fully tiled ensuite shower room with a three piece suite. The family bathroom is also located on this level and there is a walk in hotpress. On the first floor there are 2 double bedrooms and a shower room which is fully tiled with a three piece suite and you will find an extensive multi use play area also on this level. Externally to the front of the property there is black wrought iron electronically controlled gates at the entrance with a tarmac driveway and an abundance of space for several cars. Gardens are laid in lawn to the front and side with mature plants and shrubs and there is a patio area to the side to enjoy the fantastic views overlooking the surrounding countryside. In addition the home gym is accessible via the front of the property.

LOCATION: Dublin - Approx. 61 miles Belfast - Approx. 47 miles

Viewing is highly recommended for this beautiful family home.

- EXCEPTIONAL DETACHED FIVE BEDROOM BUNGALOW WITHIN AN AREA OF OUTSTANDING NATURAL BEAUTY
- Ground Floor Accommodation: Entrance Hall, Lounge, Kitchen/Dining/Living Area, Separate Dining Room, Utility Room, Boot Room/Pantry, Three Bedrooms (one with Ensuite Shower Room), Family Bathroom, Walk in Hotpress.
- First Floor Accommodation: Two Double Bedrooms, Shower Room, Multi use Play Area.
- Oil Fired Central Heating. Pvc Double Glazing.
- Home gym accessible to the front of the house.
- Mature gardens to the front, side and rear laid in lawns with plants and shrubs.
- Tarmac Driveway with wrought iron gates electronically controlled.