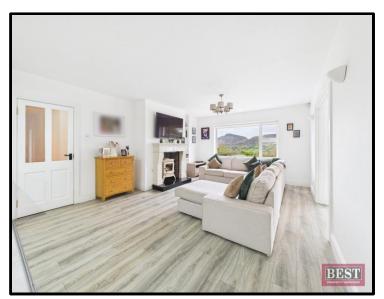

On entering the property you will find a bright entrance hall with wooden flooring. The lounge is located to the right hand side and has wooden flooring and a feature fireplace with open fire. The right hand side of the hallway leads to an open plan kitchen/dining/living room which has a host of upper and lower level units with integrated appliances. Adjacent to the living area there is a dining room which has sliding doors to the front of the house. Also adjacent to the kitchen there is a fully fitted utility room with a boot room/pantry.