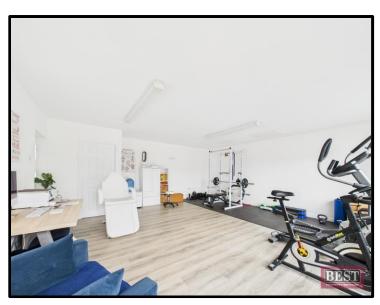

On this level there are three double bedrooms (one of which is currently being used as an office), the main bedroom has a fully tiled ensuite shower room with a three piece suite. The family bathroom is also located on this level and there is a walk in hotpress. On the first floor there are 2 double bedrooms and a shower room which is fully tiled with a three piece suite and you will find an extensive multi use play area also on this level. Externally to the front of the property there is black wrought iron electronically controlled gates at the entrance with a tarmac driveway and an abundance of space for several cars. Gardens are laid in lawn to the front and side with mature plants and shrubs and there is a patio area to the side to enjoy the fantastic views overlooking the surrounding countryside. In addition the home gym is accessible via the front of the property.