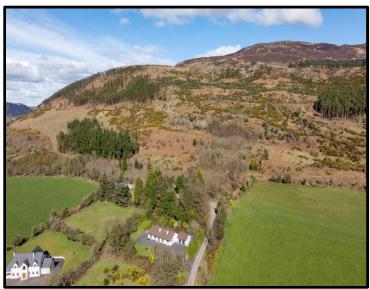

#### EXCELLENT FIVE BEDROOM DETACHED FAMILY HOME SITUATED ON A GENEROUS MATURE SITE

This exceptional family home is situated just off the Longfield Road in Forkhill. Ideally located at the foot of Slieve Gullion with beautiful views over the surrounding countryside.

LOCATION: Dublin - Approx. 61 miles Belfast - Approx. 47 miles

Viewing is highly recommended for this beautiful family home.

- EXCEPTIONAL DETACHED FIVE BEDROOM BUNGALOW WITHIN AN AREA OF OUTSTANDING NATURAL BEAUTY
- Ground Floor Accommodation: Entrance Hall, Lounge, Kitchen/Dining/Living Area, Separate Dining Room, Utility Room, Boot Room/Pantry, Three Bedrooms (one with Ensuite Shower Room), Family Bathroom, Walk in Hotpress.
- First Floor Accommodation: Two Double Bedrooms, Shower Room, Multi use Play Area.
- Oil Fired Central Heating. Pvc Double Glazing.
- Home gym accessible to the front of the house.
- Mature gardens to the front, side and rear laid in lawns with plants and shrubs.
- Tarmac Driveway with wrought iron gates electronically controlled.