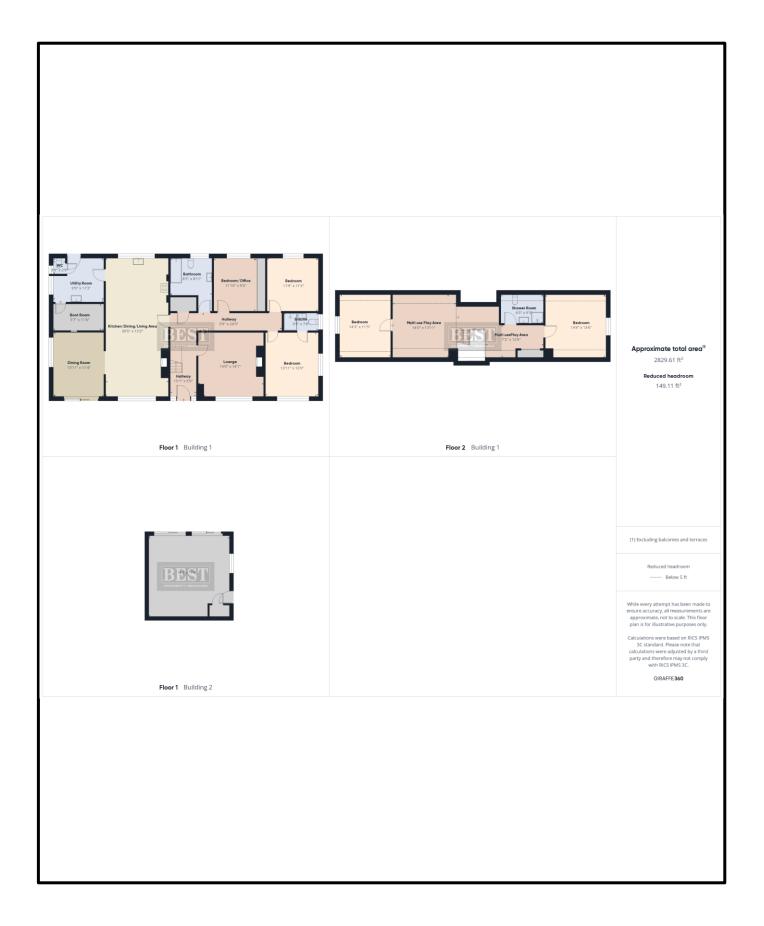

# Floorplan

On this level there are three double bedrooms (one of which is currently being used as an office), the main bedroom has a fully tiled ensuite shower room with a three piece suite. The family bathroom is also located on this level and there is a walk in hotpress. On the first floor there are 2 double bedrooms and a shower room which is fully tiled with a three piece suite and you will find an extensive multi use play area also on this level. Externally to the front of the property there is black wrought iron electronically controlled gates at the entrance with a tarmac driveway and an abundance of space for several cars. Gardens are laid in lawn to the front and side with mature plants and shrubs and there is a patio area to the side to enjoy the fantastic views overlooking the surrounding countryside. In addition the home gym is accessible via the front of the property.