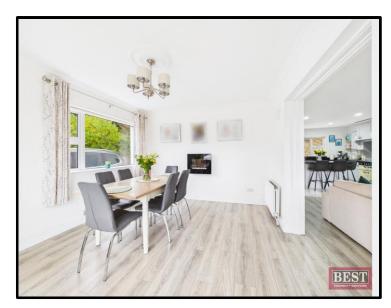

On entering the property you will find a bright entrance hall with wooden flooring. The lounge is located to the right hand side and has wooden flooring and a feature fireplace with open fire. The right hand side of the hallway leads to an open plan kitchen/dining/living room which has a host of upper and lower level units with integrated appliances. Adjacent to the living area there is a dining room which has sliding doors to the front of the house. Also adjacent to the kitchen there is a fully fitted utility room with a boot room/pantry.