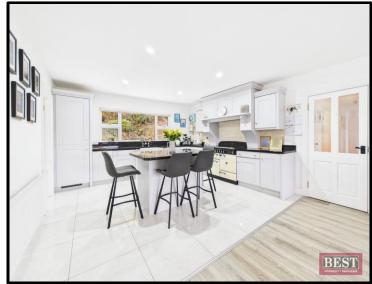

On entering the property you will find a bright entrance hall with wooden flooring. The lounge is located to the right hand side and has wooden flooring and a feature fireplace with open fire. The right hand side of the hallway leads to an open plan kitchen/dining/living room which has a host of upper and lower level units with integrated appliances. Adjacent to the living area there is a dining room which has sliding doors to the front of the house. Also adjacent to the kitchen there is a fully fitted utility room with a boot room/pantry.