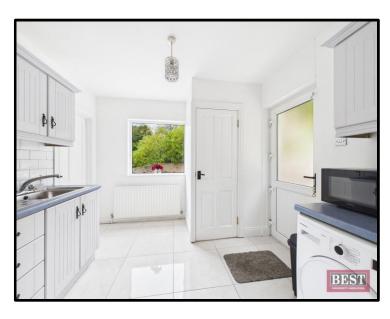

On entering the property you will find a bright entrance hall with wooden flooring. The lounge is located to the right hand side and has wooden flooring and a feature fireplace with open fire. The right hand side of the hallway leads to an open plan kitchen/dining/living room which has a host of upper and lower level units with integrated appliances. Adjacent to the living area there is a dining room which has sliding doors to the front of the house. Also adjacent to the kitchen there is a fully fitted utility room with a boot room/pantry.