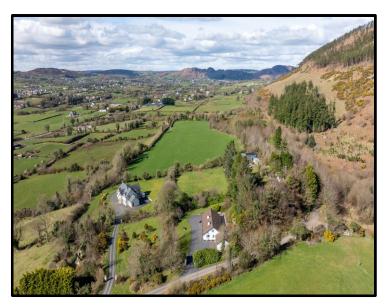

#### EXCELLENT FIVE BEDROOM DETACHED FAMILY HOME SITUATED ON A GENEROUS MATURE SITE

This exceptional family home is situated just off the Longfield Road in Forkhill. Ideally located at the foot of Slieve Gullion with beautiful views over the surrounding countryside.

LOCATION: Dublin - Approx. 61 miles Belfast - Approx. 47 miles

Viewing is highly recommended for this beautiful family home.

- EXCEPTIONAL DETACHED FIVE BEDROOM BUNGALOW WITHIN AN AREA OF OUTSTANDING NATURAL BEAUTY
- Ground Floor Accommodation: Entrance Hall, Lounge, Kitchen/Dining/Living Area, Separate Dining Room, Utility Room, Boot Room/Pantry, Three Bedrooms (one with Ensuite Shower Room), Family Bathroom, Walk in Hotpress.
- First Floor Accommodation: Two Double Bedrooms, Shower Room, Multi use Play Area.
- Oil Fired Central Heating. Pvc Double Glazing.
- Home gym accessible to the front of the house.
- Mature gardens to the front, side and rear laid in lawns with plants and shrubs.
- Tarmac Driveway with wrought iron gates electronically controlled.