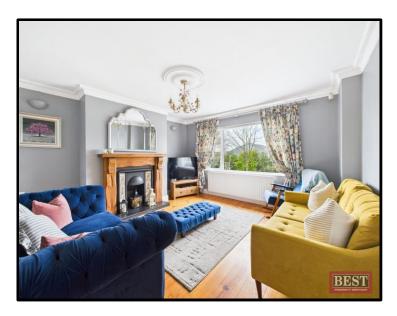

On entering the property you will find a bright entrance hall with wooden flooring. The lounge is located to the right hand side and has wooden flooring and a feature fireplace with open fire. The right hand side of the hallway leads to an open plan kitchen/dining/living room which has a host of upper and lower level units with integrated appliances. Adjacent to the living area there is a dining room which has sliding doors to the front of the house. Also adjacent to the kitchen there is a fully fitted utility room with a boot room/pantry.