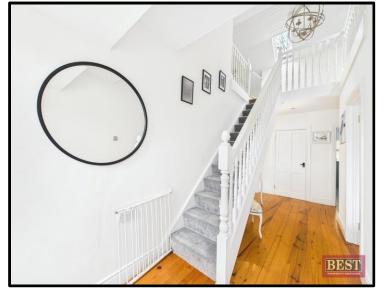

On entering the property you will find a bright entrance hall with wooden flooring. The lounge is located to the right hand side and has wooden flooring and a feature fireplace with open fire. The right hand side of the hallway leads to an open plan kitchen/dining/living room which has a host of upper and lower level units with integrated appliances. Adjacent to the living area there is a dining room which has sliding doors to the front of the house. Also adjacent to the kitchen there is a fully fitted utility room with a boot room/pantry.