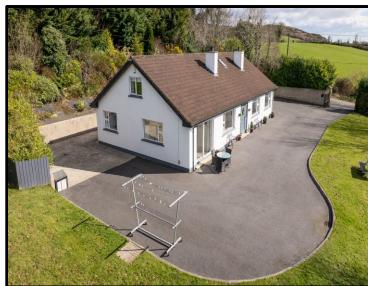

On this level there are three double bedrooms (one of which is currently being used as an office), the main bedroom has a fully tiled ensuite shower room with a three piece suite. The family bathroom is also located on this level and there is a walk in hotpress. On the first floor there are 2 double bedrooms and a shower room which is fully tiled with a three piece suite and you will find an extensive multi use play area also on this level. Externally to the front of the property there is black wrought iron electronically controlled gates at the entrance with a tarmac driveway and an abundance of space for several cars. Gardens are laid in lawn to the front and side with mature plants and shrubs and there is a patio area to the side to enjoy the fantastic views overlooking the surrounding countryside. In addition the home gym is accessible via the front of the property.