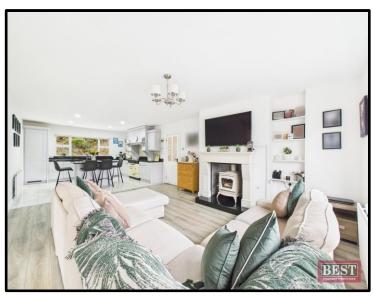

On entering the property you will find a bright entrance hall with wooden flooring. The lounge is located to the right hand side and has wooden flooring and a feature fireplace with open fire. The right hand side of the hallway leads to an open plan kitchen/dining/living room which has a host of upper and lower level units with integrated appliances. Adjacent to the living area there is a dining room which has sliding doors to the front of the house. Also adjacent to the kitchen there is a fully fitted utility room with a boot room/pantry.