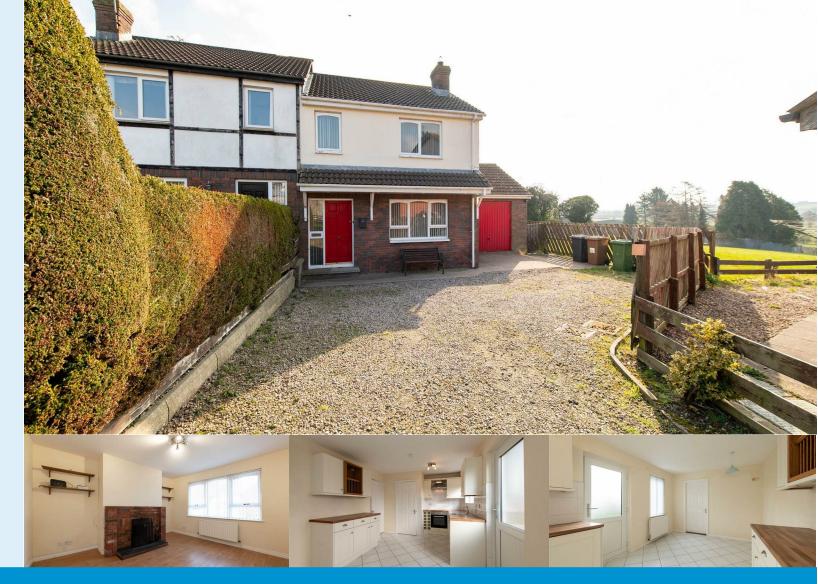

## **4 Drone Hill Road** Banbridge BT32 3SW

- Semi Detached Home
- 3 Bedrooms
- Open Kitchen and Dining Area
- Lounge with Open Fire
- Off Road Parking
- Private Garden
- EPC 57 D
- Integrated Garage
- Open to Pets
- To book a viewing please email banbridge@quinnestateagents.com

# 4 Drone Hill Road

Banbridge, BT32 3SW

Nestled in the charming area of Drone Hill Road, Banbridge, this delightful semi-detached house presents an excellent opportunity for those seeking a comfortable and inviting home to rent. The property boasts a warm and welcoming atmosphere, perfect for families or professionals alike.

As you step inside, you will find a well-designed layout that maximises space and light. The living area is both spacious and cosy, providing an ideal setting for relaxation or entertaining guests. The kitchen is functional and equipped with essential appliances, making it a joy to prepare meals.