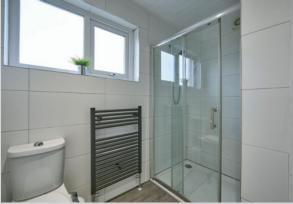

## Property Features

Superb Mid Terrace

Well Presented Throughout to include New Carpets & Re Painted Throughout

Living Room with Tiled Fireplace and Open Fire

Modern Kitchen with Casual Dining Area

Ground floor Shower Room

### REAR PORCH: uPVC door to outside.

SHOWER ROOM: Fully tiled shower cubicle with Triton electric shower, low flush wc, pedestal wash hand basin, low flush wc, heated towel rail, part tiled walls, vinyl flooring.