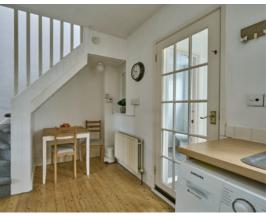

### Ground Floor

Pedestrian gateway with pathway leading to . . .

uPVC front door to . . .

LIVING ROOM: 13' 10" x 10' 0" (4.22m x 3.05m) Tiled fireplace with open fire and sleeper mantle, exposed and treated wooden flooring. KITCHEN/DINING: 13' 0" x 8' 0" (3.96m x 2.44m) Fitted kitchen with excellent range of high and low level units, laminate work surfaces, electric cooker point, stainless steel sink unit with mixer tap, plumbed for washing machine, exposed and treated wooden flooring, casual dining area. Door to . . .

### First Floor

LANDING: Access to roofspace.

BEDROOM (1): 12' 0" x 10' 0" (3.66m x 3.05m) Cast iron fireplace.

BEDROOM (2): 8' 0" x 7' 0" (2.44m x 2.13m)