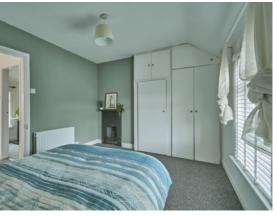

Two Well Proportioned Bedrooms

Upvc Double Glazed Windows / Oil Fired Central Heating

Front Garden in Pebbles / Patio Area to Rear

Superb & Sought After Location

### First Floor

LANDING: Access to roofspace.

BEDROOM (1): 12' 0" x 10' 0" (3.66m x 3.05m) Cast iron fireplace.

BEDROOM (2): 8' 0" x 7' 0" (2.44m x 2.13m)