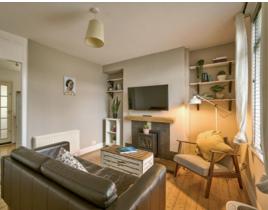

## Property Features

Superb Mid Terrace

Well Presented Throughout to include New Carpets & Re Painted Throughout

Living Room with Tiled Fireplace and Open Fire

Modern Kitchen with Casual Dining Area

Ground floor Shower Room

### Ground Floor

Pedestrian gateway with pathway leading to . . .

uPVC front door to . . .

LIVING ROOM: 13' 10" x 10' 0" (4.22m x 3.05m) Tiled fireplace with open fire and sleeper mantle, exposed and treated wooden flooring. KITCHEN/DINING: 13' 0" x 8' 0" (3.96m x 2.44m) Fitted kitchen with excellent range of high and low level units, laminate work surfaces, electric cooker point, stainless steel sink unit with mixer tap, plumbed for washing machine, exposed and treated wooden flooring, casual dining area. Door to . . .