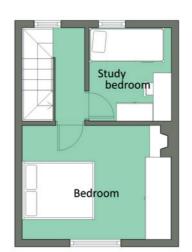

'Eileen Terrace' is one of an attractive row of terraces which is situated on the Belfast Road and we are pleased to present No.2 to the open market.

This well presented mid terrace has been well cared for by its present owners and briefly comprises : spacious living / dining room leading to modern kitchen, ground floor shower room and on the 1st floor two well proportioned bedrooms.

### First Floor

LANDING: Access to roofspace.

BEDROOM (1): 12' 0" x 10' 0" (3.66m x 3.05m) Cast iron fireplace.

BEDROOM (2): 8' 0" x 7' 0" (2.44m x 2.13m)