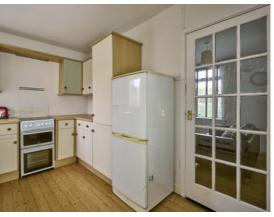

## Property Features

Superb Mid Terrace

Well Presented Throughout to include New Carpets & Re Painted Throughout

Living Room with Tiled Fireplace and Open Fire

Modern Kitchen with Casual Dining Area

Ground floor Shower Room

### Ground Floor

Pedestrian gateway with pathway leading to . . .

uPVC front door to . . .

LIVING ROOM: 13' 10" x 10' 0" (4.22m x 3.05m) Tiled fireplace with open fire and sleeper mantle, exposed and treated wooden flooring. KITCHEN/DINING: 13' 0" x 8' 0" (3.96m x 2.44m) Fitted kitchen with excellent range of high and low level units, laminate work surfaces, electric cooker point, stainless steel sink unit with mixer tap, plumbed for washing machine, exposed and treated wooden flooring, casual dining area. Door to . . .