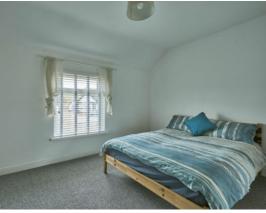

Two Well Proportioned Bedrooms

Upvc Double Glazed Windows / Oil Fired Central Heating

Front Garden in Pebbles / Patio Area to Rear

Superb & Sought After Location

### First Floor

LANDING: Access to roofspace.

BEDROOM (1): 12' 0" x 10' 0" (3.66m x 3.05m) Cast iron fireplace.

BEDROOM (2): 8' 0" x 7' 0" (2.44m x 2.13m)