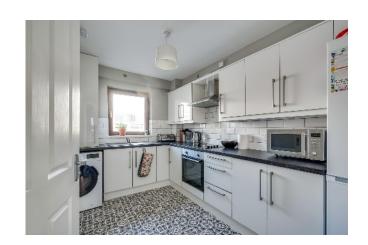

#### First Floor

Hardwood front door to:

ENTRANCE HALL: Walk-in cloaks, airing

cupboard.

LOUNGE: 17' 11" x 13' 6" (5.46m x 4.11m)

Sliding door to balcony overlooking River Lagan.

MODERN FITTED KITCHEN: 11' 10" x 8' 0"

(3.61m x 2.44m) Range of high and low level units,

work surfaces, single drainer stainless steel sink

unit, gas boiler, plumbed for washing machine.

Integrated Lamona hob and oven, stainless steel

extractor fan. Space for fridge/freezer, part tiled