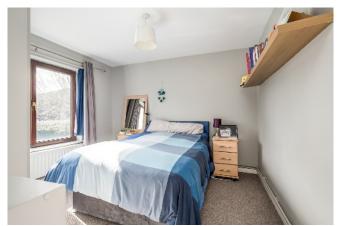

walls.

SHOWER ROOM: White suite comprising low flush wc, vanity unit with wash hand basin, fully tiled shower cubicle with drencher shower head, extractor fan.

BEDROOM (1): 11' 6" x 10' 9" (3.51m x 3.28m) BEDROOM (2): 9' 3" x 7' 6" (2.82m x 2.29m)