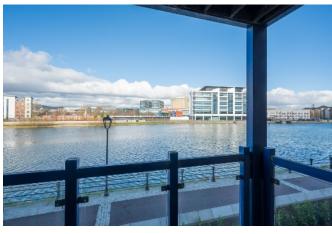

## TEMPLETON ROBINSON

A super, first floor apartment with uninterrupted view from the main lounge and balcony over the river Lagan to Belfast city centre and benefitting from a garage.

The accommodation is well presented and comprises; entrance hall with large walk in storage cupboard, lounge with sliding door to balcony and dining area, modern fitted kitchen. There are two bedrooms and modern shower room.

#### First Floor

Hardwood front door to:

ENTRANCE HALL: Walk-in cloaks, airing

cupboard.

LOUNGE: 17' 11" x 13' 6" (5.46m x 4.11m)

Sliding door to balcony overlooking River Lagan.

MODERN FITTED KITCHEN: 11' 10" x 8' 0"