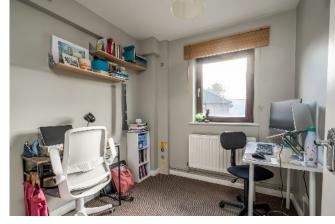

walls.

SHOWER ROOM: White suite comprising low flush wc, vanity unit with wash hand basin, fully tiled shower cubicle with drencher shower head, extractor fan.

BEDROOM (1): 11' 6" x 10' 9" (3.51m x 3.28m) BEDROOM (2): 9' 3" x 7' 6" (2.82m x 2.29m)