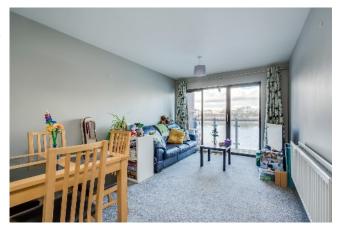

#### First Floor

Hardwood front door to:

ENTRANCE HALL: Walk-in cloaks, airing

cupboard.

LOUNGE: 17' 11" x 13' 6" (5.46m x 4.11m)

Sliding door to balcony overlooking River Lagan.

MODERN FITTED KITCHEN: 11' 10" x 8' 0"