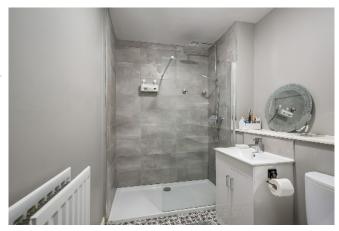

walls.

SHOWER ROOM: White suite comprising low flush wc, vanity unit with wash hand basin, fully tiled shower cubicle with drencher shower head, extractor fan.

BEDROOM (1): 11' 6" x 10' 9" (3.51m x 3.28m) BEDROOM (2): 9' 3" x 7' 6" (2.82m x 2.29m)