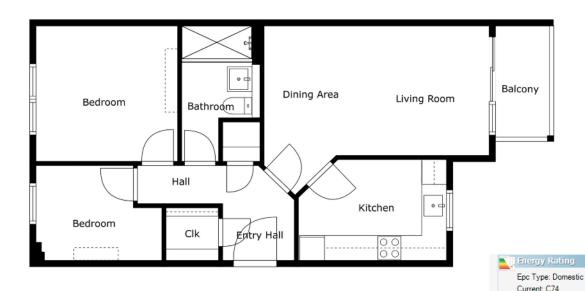

### The Property Comprises:

#### First Floor

Hardwood front door to:

ENTRANCE HALL: Walk-in cloaks, airing

cupboard.

LOUNGE: 17' 11" x 13' 6" (5.46m x 4.11m)

Sliding door to balcony overlooking River Lagan.

MODERN FITTED KITCHEN: 11' 10" x 8' 0"

(3.61m x 2.44m) Range of high and low level units,

work surfaces, single drainer stainless steel sink

unit, gas boiler, plumbed for washing machine.

Integrated Lamona hob and oven, stainless steel

extractor fan. Space for fridge/freezer, part tiled

walls.

SHOWER ROOM: White suite comprising low flush wc, vanity unit with wash hand basin, fully tiled shower cubicle with drencher shower head, extractor fan.

BEDROOM (1): 11' 6" x 10' 9" (3.51m x 3.28m) BEDROOM (2): 9' 3" x 7' 6" (2.82m x 2.29m)

One allocated car parking space and communal parking.

GARAGE: 27'  $5" \times 9' \ 0"$  (8.36m  $\times 2.74m$ ) Up and over door, power and light. (Fifth garage along from communal door facing forward).