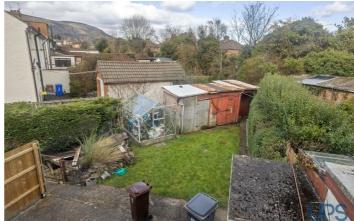

The property has gas-fired central heating and UPVC double glazing as well as off-road car parking and well-maintained, good-sized front, side, and rear gardens.

The Kennedy Centre, with all its stores and services, which include Sainsbury's, is close by, as is Lidl and Asda, plus a large selection of schools, beautiful parklands, and all the popular

#### **SEPARATE W.C**

Low flush w.c.

**OUTSIDE** 

Privately enclosed rear garden and patio, outdoor tap, off road carparking, front and side garden.