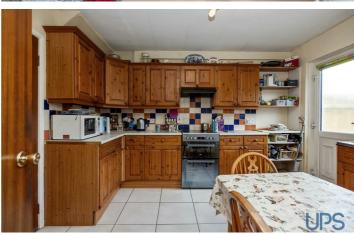

#### **KITCHEN / DINING AREA**

12'2 x 10'11

Range of high and low level units, single drainer stainless steel sink unit, partially tiled walls, Upvc double glazed back door.