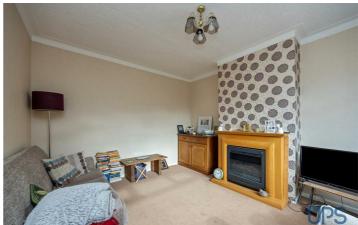

#### LIVING ROOM

12'7 x 10'10 Cornicing.

#### **DINING ROOM**

11'0 x 10'1 Cornicing.