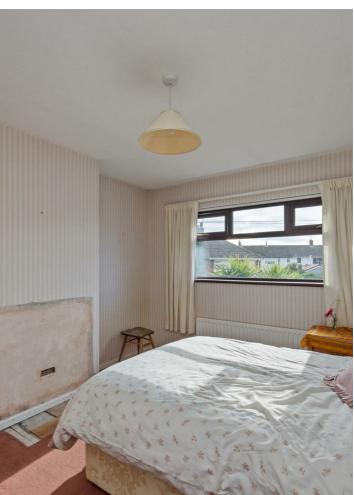

#### **BEDROOM 1**

12'8 x 10'10

#### **BEDROOM 2**

11'9 x 9'11

#### **BEDROOM 3**

9'8 x 7'1 Built-in robes.