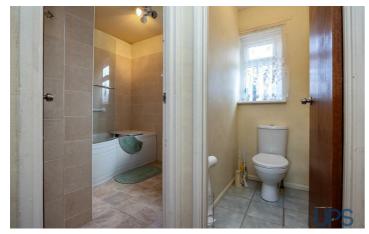

#### WHITE BATHROOM SUITE

Bath, thermostatically controlled shower unit, wash hand basin, partially tiled walls.

#### **SEPARATE W.C**

Low flush w.c.

**OUTSIDE** 

Privately enclosed rear garden and patio, outdoor tap, off road carparking, front and side garden.