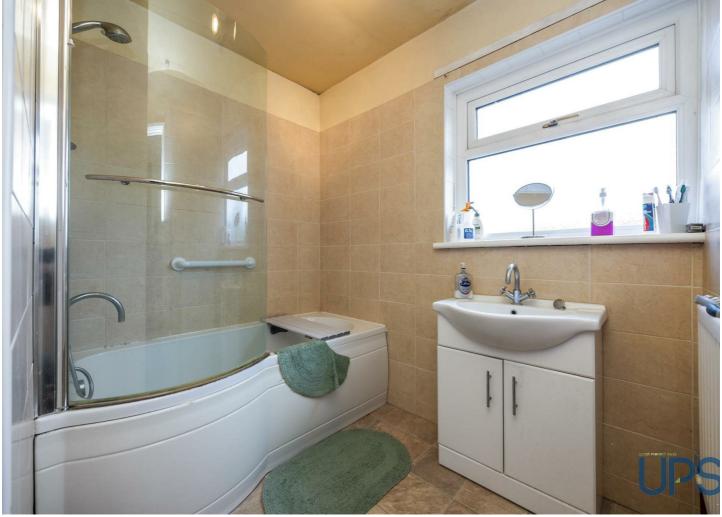

#### WHITE BATHROOM SUITE

Bath, thermostatically controlled shower unit, wash hand basin, partially tiled walls.