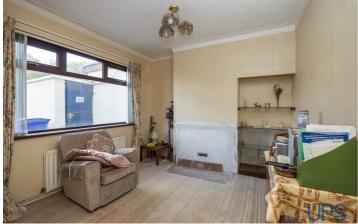

#### LIVING ROOM

12'7 x 10'10 Cornicing.

#### **DINING ROOM**

11'0 x 10'1 Cornicing.