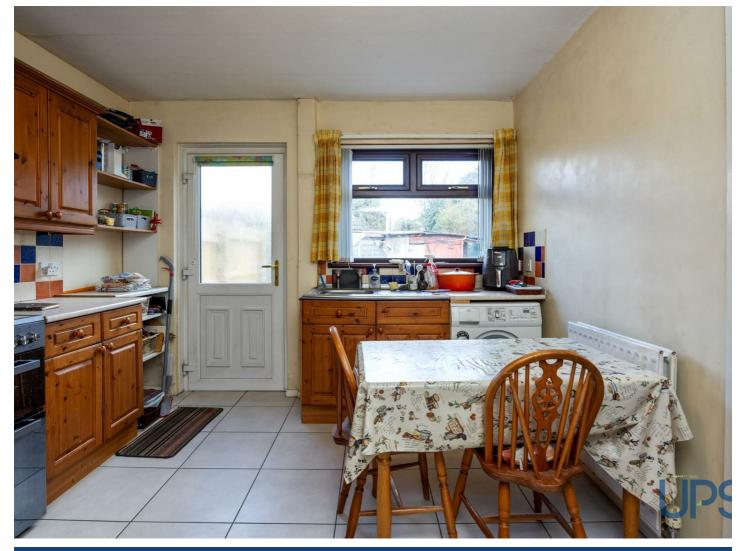

#### **KITCHEN / DINING AREA**

12'2 x 10'11

Range of high and low level units, single drainer stainless steel sink unit, partially tiled walls, Upvc double glazed back door.