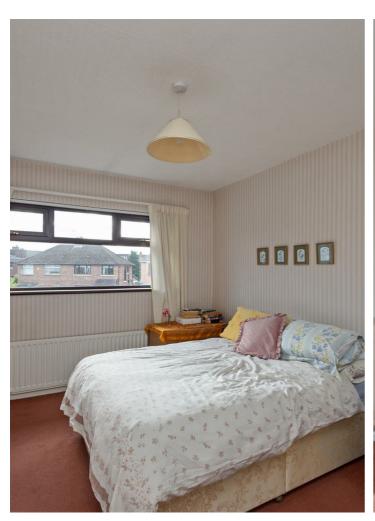

#### **BEDROOM 1**

12'8 x 10'10

#### **BEDROOM 2**

11'9 x 9'11

#### **BEDROOM 3**

9'8 x 7'1 Built-in robes.