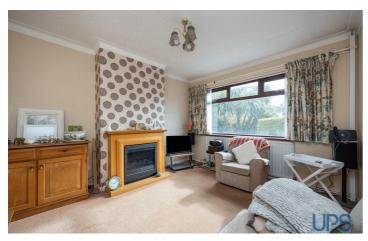

#### LIVING ROOM

12'7 x 10'10 Cornicing.

#### **DINING ROOM**

11'0 x 10'1 Cornicing.