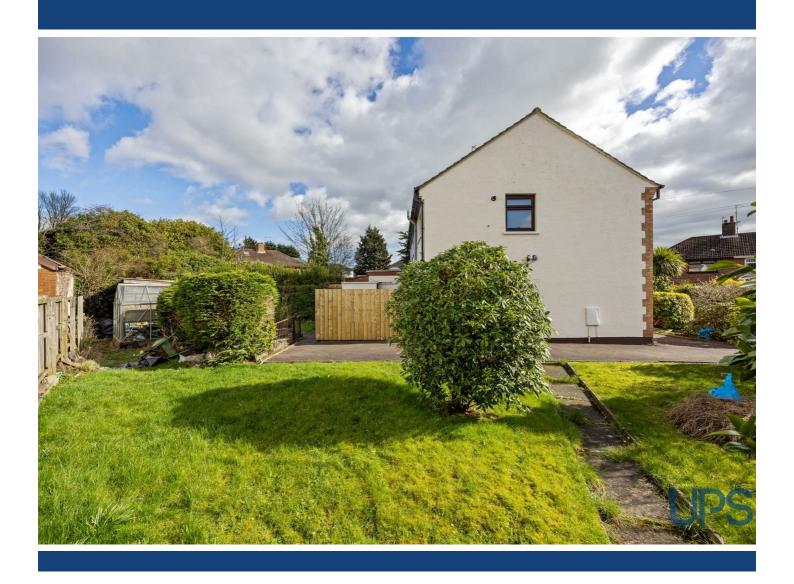

The property has gas-fired central heating and UPVC double glazing as well as off-road car parking and well-maintained, good-sized front, side, and rear gardens.

The Kennedy Centre, with all its stores and services, which include Sainsbury's, is close by, as is Lidl and Asda, plus a large selection of schools, beautiful parklands, and all the popular

#### **SEPARATE W.C**

Low flush w.c.

**OUTSIDE** 

Privately enclosed rear garden and patio, outdoor tap, off road carparking, front and side garden.