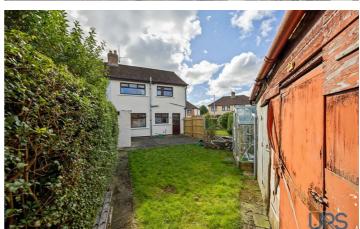

The property has gas-fired central heating and UPVC double glazing as well as off-road car parking and well-maintained, good-sized front, side, and rear gardens.

The Kennedy Centre, with all its stores and services, which include Sainsbury's, is close by, as is Lidl and Asda, plus a large selection of schools, beautiful parklands, and all the popular

#### **SEPARATE W.C**

Low flush w.c.

**OUTSIDE** 

Privately enclosed rear garden and patio, outdoor tap, off road carparking, front and side garden.