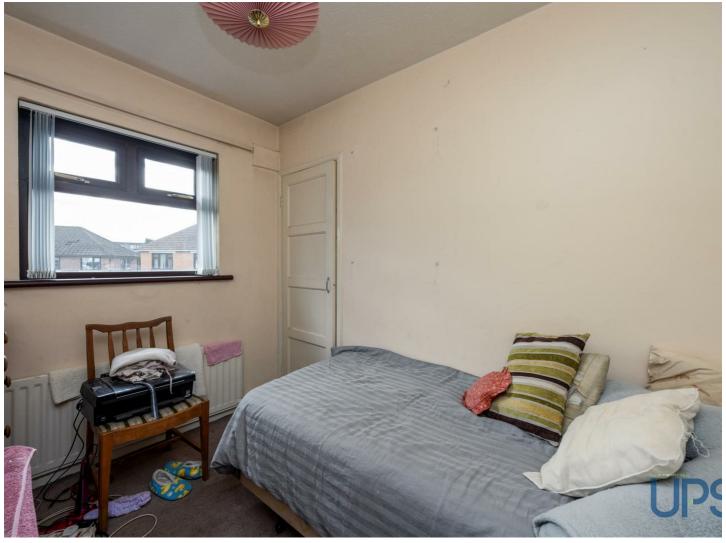

#### **BEDROOM 1**

12'8 x 10'10

#### **BEDROOM 2**

11'9 x 9'11

#### **BEDROOM 3**

9'8 x 7'1 Built-in robes.