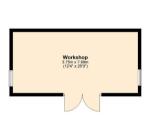

The property features a well-manicured garden that wraps around the bungalow and is perfect for enjoying the outdoors. It really is a beautiful setting in the heart of the village that provides a private enclave surrounded by shrubbery. There is even a greenhouse for the more green fingered amongst you. Accessed via a double gate to a convenient driveway providing off road parking for multiple vehicles that in turn leads to a double garage. With its sophisticated and stylish design, this bungalow provides a tranquil sanctuary away from the hustle and bustle of city life. Internally this lovely bungalow is freshly decorated in neutral colours giving the new owners the opportunity to put their own stamp on things. There is a handy room off of the master bedroom that can be utilised as an ensuite / dressing room or study. In the heart of the bungalow is the well-proportioned kitchen fitted out with oak cabinets and finished beautifully with a stunning wood block work surface. For those of you that need external space to compliment activities or hobbies, Symondsdeam has you covered. As well as the double garage there is a good sized work shop measuring in excess of 25 feet in length, ideal for tinkering around.

Total area: approx. 171.3 sq. metres (1843.5 sq. feet) attempt has been made to ensure accuracy, all measurments are approximate, not to scale. This floor plan is for illustrative purposes only.