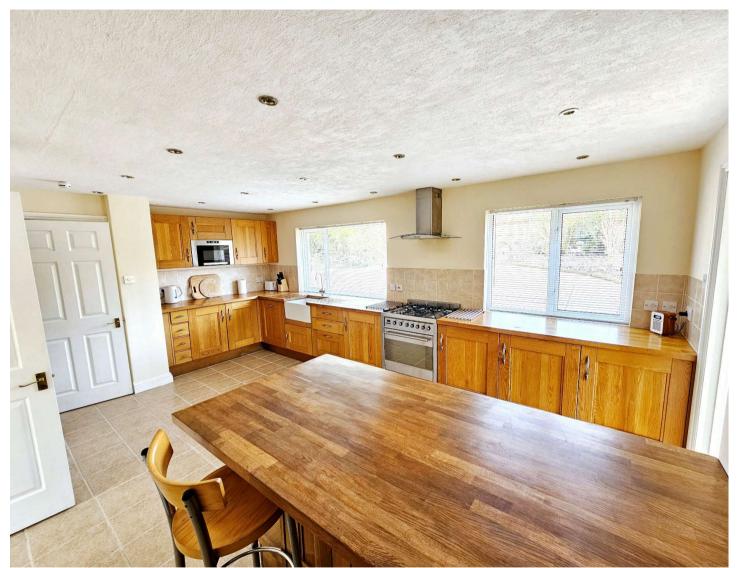

The property features a well-manicured garden that wraps around the bungalow and is perfect for enjoying the outdoors. It really is a beautiful setting in the heart of the village that provides a private enclave surrounded by shrubbery. There is even a greenhouse for the more green fingered amongst you. Accessed via a double gate to a convenient driveway providing off road parking for multiple vehicles that in turn leads to a double garage. With its sophisticated and stylish design, this bungalow provides a tranquil sanctuary away from the hustle and bustle of city life. Internally this lovely bungalow is freshly decorated in neutral colours giving the new owners the opportunity to put their own stamp on things. There is a handy room off of the master bedroom that can be utilised as an ensuite / dressing room or study. In the heart of the bungalow is the well-proportioned kitchen fitted out with oak cabinets and finished beautifully with a stunning wood block work surface. For those of you that need external space to compliment activities or hobbies, Symondsdeam has you covered. As well as the double garage there is a good sized work shop measuring in excess of 25 feet in length, ideal for tinkering around.