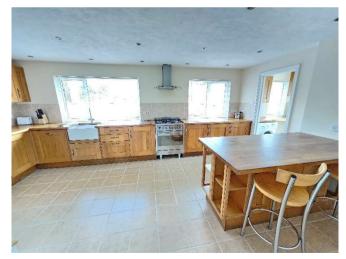

The property features a well-manicured garden that wraps around the bungalow and is perfect for enjoying the outdoors. It really is a beautiful setting in the heart of the village that provides a private enclave surrounded by shrubbery. There is even a greenhouse for the more green fingered amongst you. Accessed via a double gate to a convenient driveway providing off road parking for multiple vehicles that in turn leads to a double garage. With its sophisticated and stylish design, this bungalow provides a tranquil sanctuary away from the hustle and bustle of city life. Internally this lovely bungalow is freshly decorated in neutral colours giving the new owners the opportunity to put their own stamp on things. There is a handy room off of the master bedroom that can be utilised as an ensuite / dressing room or study. In the heart of the bungalow is the well-proportioned kitchen fitted out with oak cabinets and finished beautifully with a stunning wood block work surface. For those of you that need external space to compliment activities or hobbies, Symondsdeam has you covered. As well as the double garage there is a good sized work shop measuring in excess of 25 feet in length, ideal for tinkering around.