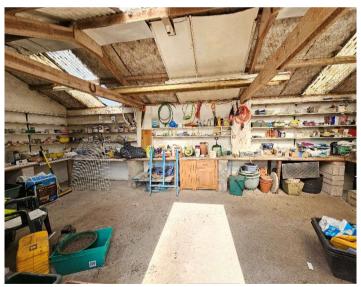

The property features a well-manicured garden that wraps around the bungalow and is perfect for enjoying the outdoors. It really is a beautiful setting in the heart of the village that provides a private enclave surrounded by shrubbery. There is even a greenhouse for the more green fingered amongst you. Accessed via a double gate to a convenient driveway providing off road parking for multiple vehicles that in turn leads to a double garage. With its sophisticated and stylish design, this bungalow provides a tranquil sanctuary away from the hustle and bustle of city life. Internally this lovely bungalow is freshly decorated in neutral colours giving the new owners the opportunity to put their own stamp on things. There is a handy room off of the master bedroom that can be utilised as an ensuite / dressing room or study. In the heart of the bungalow is the well-proportioned kitchen fitted out with oak cabinets and finished beautifully with a stunning wood block work surface. For those of you that need external space to compliment activities or hobbies, Symondsdeam has you covered. As well as the double garage there is a good sized work shop measuring in excess of 25 feet in length, ideal for tinkering around.