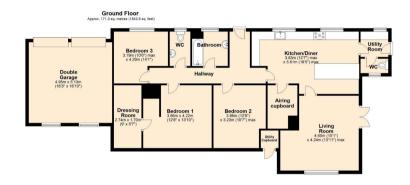

Total area: approx. 171.3 sq. metres (1843.5 sq. feet) attempt has been made to ensure accuracy, all measurments are approximate, not to scale. This floor plan is for illustrative purposes only.