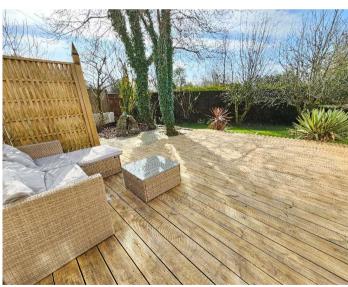

The property features a well-manicured garden that wraps around the bungalow and is perfect for enjoying the outdoors. It really is a beautiful setting in the heart of the village that provides a private enclave surrounded by shrubbery. There is even a greenhouse for the more green fingered amongst you. Accessed via a double gate to a convenient driveway providing off road parking for multiple vehicles that in turn leads to a double garage. With its sophisticated and stylish design, this bungalow provides a tranquil sanctuary away from the hustle and bustle of city life. Internally this lovely bungalow is freshly decorated in neutral colours giving the new owners the opportunity to put their own stamp on things. There is a handy room off of the master bedroom that can be utilised as an ensuite / dressing room or study. In the heart of the bungalow is the well-proportioned kitchen fitted out with oak cabinets and finished beautifully with a stunning wood block work surface. For those of you that need external space to compliment activities or hobbies, Symondsdeam has you covered. As well as the double garage there is a good sized work shop measuring in excess of 25 feet in length, ideal for tinkering around.