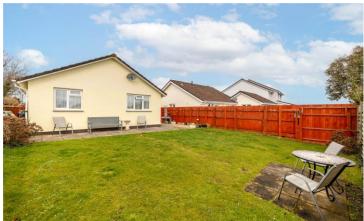

Externally, the property enjoys delightful gardens to both the front and rear. The rear garden is a fully enclosed haven, featuring a large paved patio, a lawned area and a further seating space to enjoy the afternoon sun. The front garden, currently laid to lawn with decorative flowers, offers the potential to be converted into additional off-road parking, if desired. A private driveway leads to the Garage, which benefits from power, lighting and convenient overhead storage.