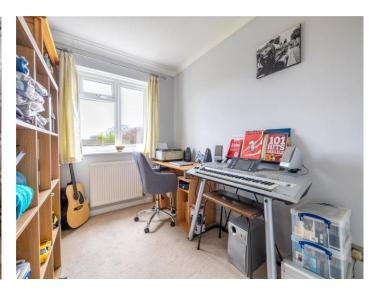

The spacious bay fronted Living / Dining Room is a welcoming space, filled with natural light and offering ample room for both relaxation and entertaining. The attractive Kitchen is well-appointed with stylish cabinetry, generous worktop space and integrated appliances, with direct access to the rear garden. Each of the 3 Bedrooms are generously sized, with useful built-in storage to Bedrooms 1 and 3 providing practical and flexible accommodation. The Bathroom is fitted with a 3-piece suite, complete with a shower over the bath and full wall tiling.