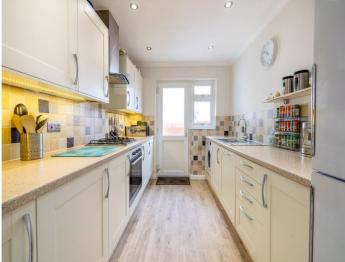

The spacious bay fronted Living / Dining Room is a welcoming space, filled with natural light and offering ample room for both relaxation and entertaining. The attractive Kitchen is well-appointed with stylish cabinetry, generous worktop space and integrated appliances, with direct access to the rear garden. Each of the 3 Bedrooms are generously sized, with useful built-in storage to Bedrooms 1 and 3 providing practical and flexible accommodation. The Bathroom is fitted with a 3-piece suite, complete with a shower over the bath and full wall tiling.