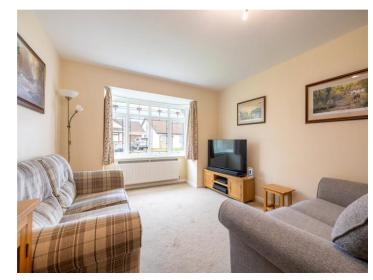

The spacious bay fronted Living / Dining Room is a welcoming space, filled with natural light and offering ample room for both relaxation and entertaining. The attractive Kitchen is well-appointed with stylish cabinetry, generous worktop space and integrated appliances, with direct access to the rear garden. Each of the 3 Bedrooms are generously sized, with useful built-in storage to Bedrooms 1 and 3 providing practical and flexible accommodation. The Bathroom is fitted with a 3-piece suite, complete with a shower over the bath and full wall tiling.