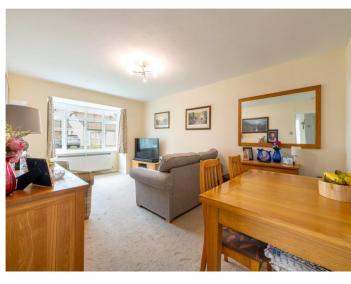

The spacious bay fronted Living / Dining Room is a welcoming space, filled with natural light and offering ample room for both relaxation and entertaining. The attractive Kitchen is well-appointed with stylish cabinetry, generous worktop space and integrated appliances, with direct access to the rear garden. Each of the 3 Bedrooms are generously sized, with useful built-in storage to Bedrooms 1 and 3 providing practical and flexible accommodation. The Bathroom is fitted with a 3-piece suite, complete with a shower over the bath and full wall tiling.