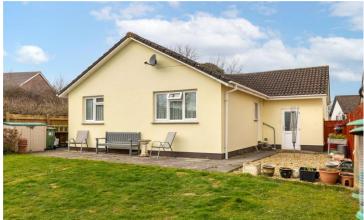

Externally, the property enjoys delightful gardens to both the front and rear. The rear garden is a fully enclosed haven, featuring a large paved patio, a lawned area and a further seating space to enjoy the afternoon sun. The front garden, currently laid to lawn with decorative flowers, offers the potential to be converted into additional off-road parking, if desired. A private driveway leads to the Garage, which benefits from power, lighting and convenient overhead storage.