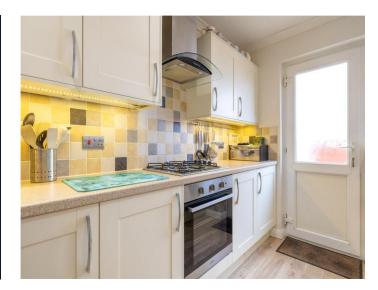

The spacious bay fronted Living / Dining Room is a welcoming space, filled with natural light and offering ample room for both relaxation and entertaining. The attractive Kitchen is well-appointed with stylish cabinetry, generous worktop space and integrated appliances, with direct access to the rear garden. Each of the 3 Bedrooms are generously sized, with useful built-in storage to Bedrooms 1 and 3 providing practical and flexible accommodation. The Bathroom is fitted with a 3-piece suite, complete with a shower over the bath and full wall tiling.