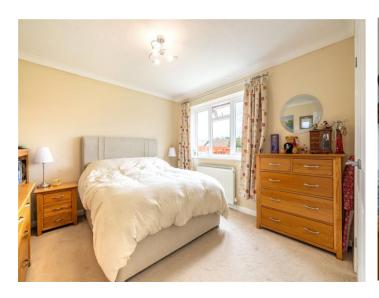

The spacious bay fronted Living / Dining Room is a welcoming space, filled with natural light and offering ample room for both relaxation and entertaining. The attractive Kitchen is well-appointed with stylish cabinetry, generous worktop space and integrated appliances, with direct access to the rear garden. Each of the 3 Bedrooms are generously sized, with useful built-in storage to Bedrooms 1 and 3 providing practical and flexible accommodation. The Bathroom is fitted with a 3-piece suite, complete with a shower over the bath and full wall tiling.