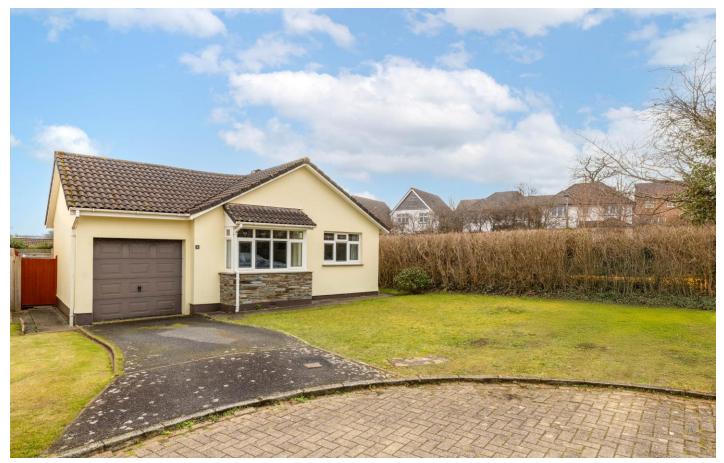

## A SPACIOUS DETACHED BUNGALOW

- 3 Bedrooms
- Bay fronted Living / Dining Room filled with natural light
  - Well-appointed Kitchen
  - Modern Bathroom with 3-piece suite
- Enclosed rear garden with patio, lawn & additional seating area
  - Front garden with potential for extra off-road parking
    - Private driveway parking & Garage
- UPVC double glazing & gas fired central heating
- Convenient access to Bideford, Barnstaple & the Atlantic Highway

# Changing Lifestyles

Having been thoughtfully renovated by the current owners, this well-presented 3 Bedroom detached bungalow offers comfortable and versatile living in a sought after residential location. Ideally positioned with convenient access to Bideford, Barnstaple and the Atlantic Highway, this home is perfectly suited for those seeking a balance of tranquillity and accessibility.

Externally, the property enjoys delightful gardens to both the front and rear. The rear garden is a fully enclosed haven, featuring a large paved patio, a lawned area and a further seating space to enjoy the afternoon sun. The front garden, currently laid to lawn with decorative flowers, offers the potential to be converted into additional off-road parking, if desired. A private driveway leads to the Garage, which benefits from power, lighting and convenient overhead storage.