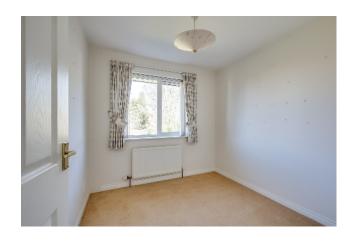

BEDROOM (2): 11' 8" x 8' 7" (3.56m x 2.62m) Built-in robes and drawers.

BEDROOM (3): 8' 4" x 8' 1" (2.54m x 2.46m)

BATHROOM: White suite comprising vanity sink unit, low flush wc, panelled bath, fully tiled walls, low voltage spotlights.