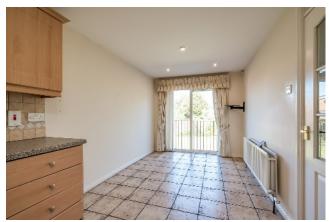

DINING AREA: Patio doors to faux balcony, low voltage spotlights.

BEDROOM (1): 19' 2" x 10' 7" (5.84m x 3.23m) (incorporating ensuite). Built-in robes and drawers. ENSUITE SHOWER ROOM: White suite comprising vanity sink unit, low flush wc, shower cubicle, fully tiled walls, ceramic tiled floor.