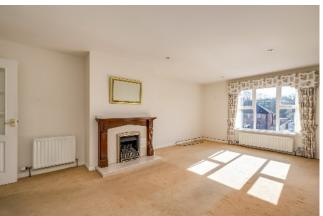

### First Floor

ENTRANCE HALL: Cloakroom, glazed door to: LOUNGE: 20' 8" x 14' 11" (6.3m x 4.55m) (at widest points). Feature fireplace with gas coal effect fire, granite surround and hearth, low voltage spotlights. INNER HALLWAY: Access to floored roofspace via Slingsby ladder, storage cupboard, gas boiler cupboard with shelving.