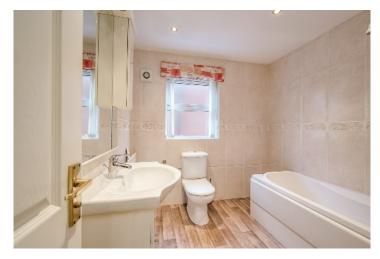

BEDROOM (2): 11' 8" x 8' 7" (3.56m x 2.62m) Built-in robes and drawers.

BEDROOM (3): 8' 4" x 8' 1" (2.54m x 2.46m)

BATHROOM: White suite comprising vanity sink unit, low flush wc, panelled bath, fully tiled walls, low voltage spotlights.