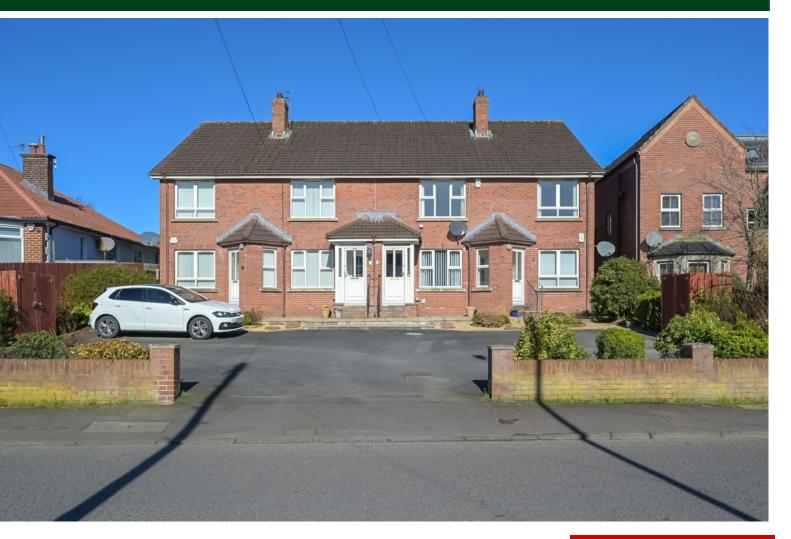

# Offers Over £215,000

38C Kingsway Park, Gilnahirk, BELFAST, BT5 7EW

Viewing by appointment with & through agent 028 9065 0000

- Spacious first floor apartment in desirable residential location
- Exclusive block of only four, each with own front door access
- Bright and airy lounge with feature coal effect gas fire
- Kitchen with range of built in appliances, open to...
- Dining area with patio doors leading to faux balcony
- Three double bedrooms, principal with ensuite and built in robes
- Bathroom with modern white suite
- Gas boiler/uPVC Double Glazing
- Communal rear gardens in lawn with mature bedding and shrubs
- Ample resident and visitor parking
- Within walking distance of local shops and cafes
- Ideal for downsizers and young professionals

FRONT: Resident and visitor parking, mature shrubs. Enclosed bin store.

REAR: Enclosed communal rear garden in lawn with mature trees and shrubs. (For Apt C, section to rear at right).

Telephone 028 9065 0000

#### Location:

From the Kings Road, head up Gilnahirk Road. Kingsway Park is located on left just after the petrol station. No 38 is located on the left.

Floor 2

Sizes And Dimensions Are Approximate, Actual May Vary,