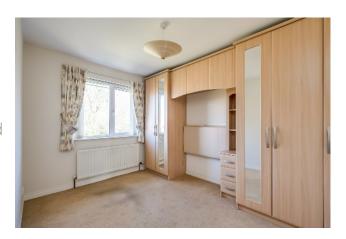

BEDROOM (2): 11' 8" x 8' 7" (3.56m x 2.62m) Built-in robes and drawers.

BEDROOM (3): 8' 4" x 8' 1" (2.54m x 2.46m)

BATHROOM: White suite comprising vanity sink unit, low flush wc, panelled bath, fully tiled walls, low voltage spotlights.