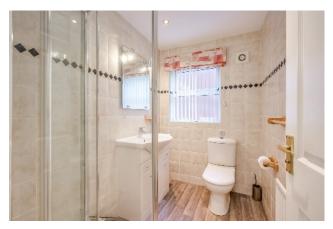

BEDROOM (2): 11' 8" x 8' 7" (3.56m x 2.62m) Built-in robes and drawers.

BEDROOM (3): 8' 4" x 8' 1" (2.54m x 2.46m)

BATHROOM: White suite comprising vanity sink unit, low flush wc, panelled bath, fully tiled walls, low voltage spotlights.