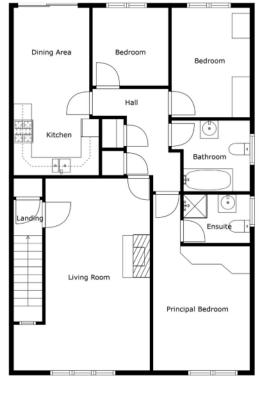

### Ground Floor

uPVC glazed front door to:

ENTRANCE PORCH: Tiled floor, glazed door to stairs.

### First Floor

ENTRANCE HALL: Cloakroom, glazed door to: LOUNGE: 20' 8" x 14' 11" (6.3m x 4.55m) (at widest points). Feature fireplace with gas coal effect fire, granite surround and hearth, low voltage spotlights. INNER HALLWAY: Access to floored roofspace via Slingsby ladder, storage cupboard, gas boiler cupboard with shelving.

KITCHEN: 18' 0" x 9' 3" (5.49m x 2.82m) Modern fitted kitchen with range of high and low level units, one and a half bowl stainless steel sink unit, integrated fridge/freezer, integrated dishwasher, four ring gas hob, double electric oven, extractor hood. Integrated washer/dryer, part tiled walls, tiled floor, open plan to:

DINING AREA: Patio doors to faux balcony, low voltage spotlights.

BEDROOM (1): 19' 2" x 10' 7" (5.84m x 3.23m) (incorporating ensuite). Built-in robes and drawers. ENSUITE SHOWER ROOM: White suite comprising vanity sink unit, low flush wc, shower cubicle, fully tiled walls, ceramic tiled floor.

BEDROOM (2): 11' 8" x 8' 7" (3.56m x 2.62m) Built-in robes and drawers.

BEDROOM (3): 8' 4" x 8' 1" (2.54m x 2.46m)

BATHROOM: White suite comprising vanity sink unit, low flush wc, panelled bath, fully tiled walls, low voltage spotlights.