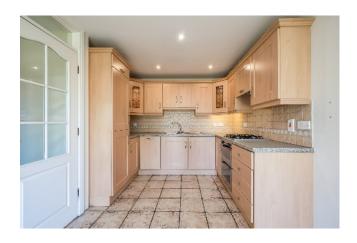

KITCHEN: 18' 0" x 9' 3" (5.49m x 2.82m) Modern fitted kitchen with range of high and low level units, one and a half bowl stainless steel sink unit, integrated fridge/freezer, integrated dishwasher, four ring gas hob, double electric oven, extractor hood. Integrated washer/dryer, part tiled walls, tiled floor, open plan to: