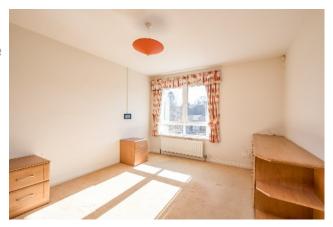

BEDROOM (2): 11' 8" x 8' 7" (3.56m x 2.62m) Built-in robes and drawers.

BEDROOM (3): 8' 4" x 8' 1" (2.54m x 2.46m)

BATHROOM: White suite comprising vanity sink unit, low flush wc, panelled bath, fully tiled walls, low voltage spotlights.