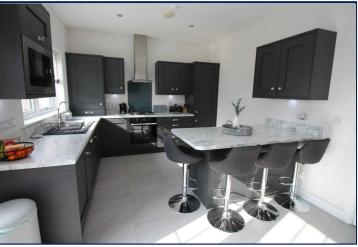

# **Kitchen/Dining Area**

17'11" x 10'11" (5.46m x 3.33m)

Contemporary range of fitted high and low level units. Built in gas hob and electric under oven. One and a half bowl stainless steel sink unit with mixer tap. Integrated dishwasher. Extractor fan. Breakfast bar. Tiled floor. PVC double glazed French doors to rear garden.