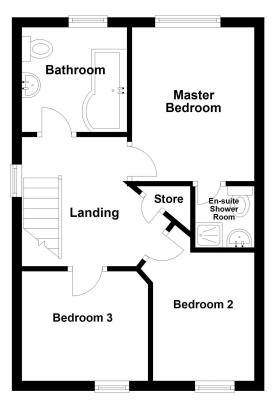

# First Floor Landing

# **Master Bedroom**

11'9" x 10'10" (3.58m x 3.3m)

### **En-Suite Shower Room**

Superb white suite comprising shower cubicle

with wall mounted thermostatically controlled shower, wash hand basin and low flush wc. Heated towel rail.

### Bedroom 2

10'11" x 10'10" (3.33m x 3.3m)

#### Bedroom 3

10'1" x 8'3" (3.07m x 2.51m) Built in robe.

### **Bathroom**

Modern white suite comprising panelled bath, wash hand basin and low flush wc. Part tiled walls and tiled floor. Heated towel rail.