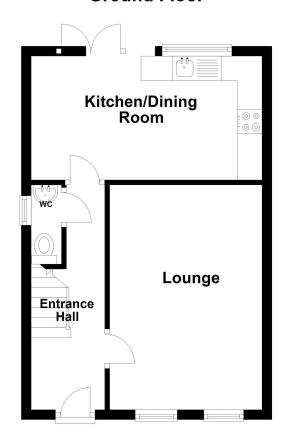

# **Entrance Hall**

Tiled floor.

# Cloakroom/WC

WC and wash hand basin. Tiled floor.

### Lounge

17'1" x 11' (5.2m x 3.35m)
Feature wall mounted electric fire. Spotlights.

# **Kitchen/Dining Area**

17'11" x 10'11" (5.46m x 3.33m)

Contemporary range of fitted high and low level units. Built in gas hob and electric under oven. One and a half bowl stainless steel sink unit with mixer tap. Integrated dishwasher. Extractor fan. Breakfast bar. Tiled floor. PVC double glazed French doors to rear garden.

# **Ground Floor**