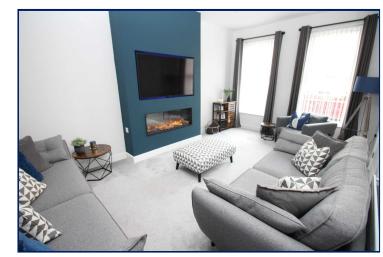

### Lounge

17'1" x 11' (5.2m x 3.35m)
Feature wall mounted electric fire. Spotlights.