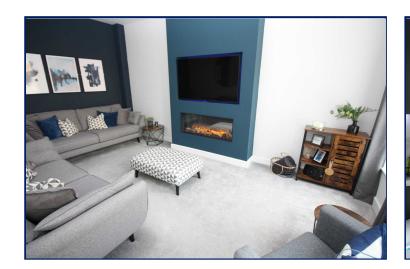

### Lounge

17'1" x 11' (5.2m x 3.35m)
Feature wall mounted electric fire. Spotlights.