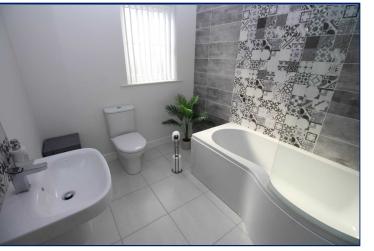

### **Bathroom**

Modern white suite comprising panelled bath, wash hand basin and low flush wc. Part tiled walls and tiled floor. Heated towel rail.