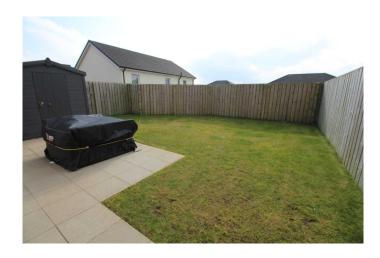

#### Rear Garden

Large enclosed rear garden laid in lawn with paved patio area.