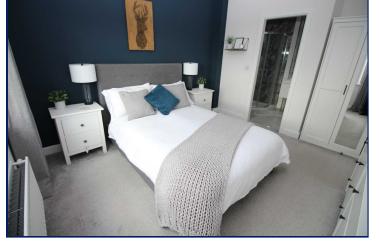

# **Master Bedroom**

11'9" x 10'10" (3.58m x 3.3m)

### **En-Suite Shower Room**

Superb white suite comprising shower cubicle

with wall mounted thermostatically controlled shower, wash hand basin and low flush wc. Heated towel rail.