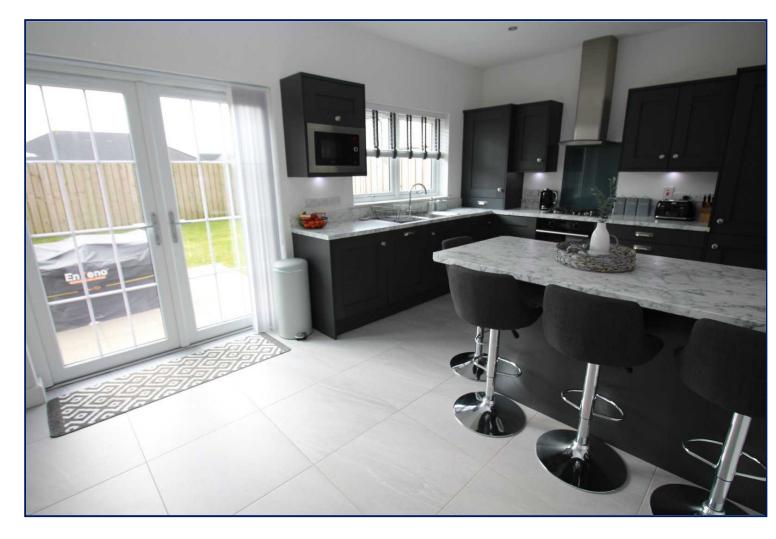

# **Kitchen/Dining Area**

17'11" x 10'11" (5.46m x 3.33m)

Contemporary range of fitted high and low level units. Built in gas hob and electric under oven. One and a half bowl stainless steel sink unit with mixer tap. Integrated dishwasher. Extractor fan. Breakfast bar. Tiled floor. PVC double glazed French doors to rear garden.