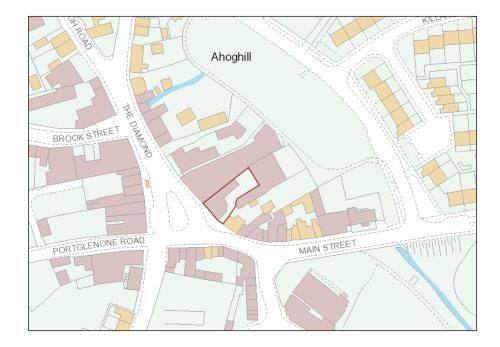

# **Description**

The subject site is approximately 0.12 acres. It benefits from outline planning for new residential mews development which consists of 6 cottages with courtyard parking and landscape terraces for garden amenity. This planning was approved on 23rdJune 2017, reference for planning (LAO2/2016/1016/O).

## **VAT**

All prices are quoted exclusive of VAT, which may be payable.

| Site Area  |                 |
|------------|-----------------|
| 0.12 acres | 0.0485 Hectares |