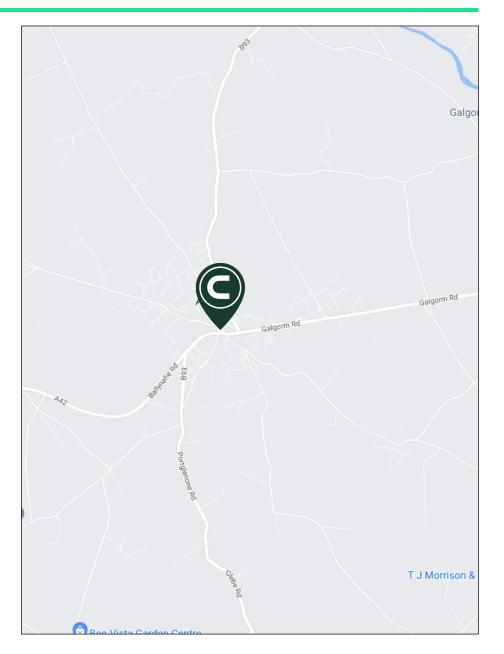

## Location

Ahoghill is a large village in County Antrim, located 4 miles from Ballymena and 31 miles from Belfast via the M2. The location allows easy access to road networks including the M2. The subject site is in the centre of the village, meaning close proximity to local shops, bars and restaurants.