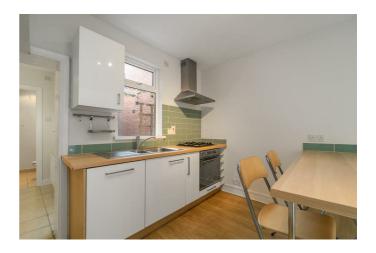

## **LIVING / KITCHEN 20'0" x 9'6" (6.1 x 2.9)**

Fireplace. Range of high and low level units, integrated oven, stainless steel extractor fan, 1.5 single drainer stainless steel sink unit with mixer tap, part tiled walls, laminate wood flooring, storage under stairs.