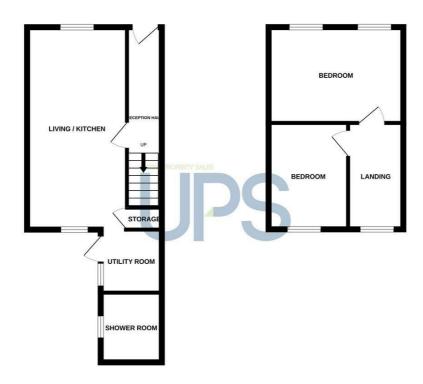

#### THE ACCOMMODATION COMPRISES

#### ON THE GROUND FLOOR

#### **ENTRANCE**

Composite front door.

#### **HALL**

Solid wood floor.

## **LIVING / KITCHEN 20'0" x 9'6" (6.1 x 2.9)**

Fireplace. Range of high and low level units, integrated oven, stainless steel extractor fan, 1.5 single drainer stainless steel sink unit with mixer tap, part tiled walls, laminate wood flooring, storage under stairs.

## **UTILITY AREA 6'2" x 5'2" (1.9 x 1.6)**

High and low level units, plumbed for washing machine, ceramic tiled floor.

#### **SHOWER ROOM**

White suite comprising low flush W.C, wash hand basin with storage below, enclosed shower, part tiled walls, ceramic tiled floor.

#### ON THE FIRST FLOOR

# **BEDROOM ONE 13'1" x 9'2" (4.0 x 2.8)**

# BEDROOM TWO 9'10" x 7'10" (3.0 x 2.4)

# **OUTSIDE** Enclosed rear yard.

GROUND FLOOR 1ST FLOOR

Whilst every attempt has been made to ensure the accuracy of the floorpian contained here, measurement of doors, undoors, croons and any other items are agregationate and no repensibility is table to any error omission or mis-statement. This plan is for illustrative purposes only and should be used as such by any prospective purchaser. The services, systems and applicances shown have not been rested and no guarante as to their operability or efficiency can be great.