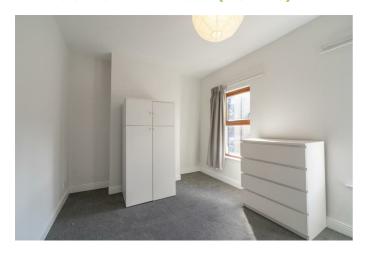

# **BEDROOM ONE 13'1" x 9'2" (4.0 x 2.8)**

# BEDROOM TWO 9'10" x 7'10" (3.0 x 2.4)