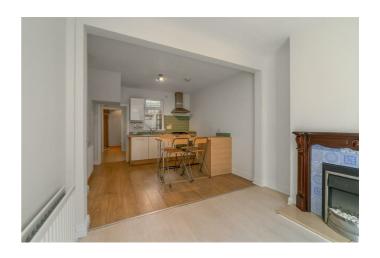

## **LIVING / KITCHEN 20'0" x 9'6" (6.1 x 2.9)**

Fireplace. Range of high and low level units, integrated oven, stainless steel extractor fan, 1.5 single drainer stainless steel sink unit with mixer tap, part tiled walls, laminate wood flooring, storage under stairs.

## **UTILITY AREA 6'2" x 5'2" (1.9 x 1.6)**

High and low level units, plumbed for washing machine, ceramic tiled floor.