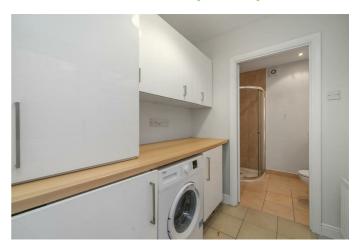

## **UTILITY AREA 6'2" x 5'2" (1.9 x 1.6)**

High and low level units, plumbed for washing machine, ceramic tiled floor.