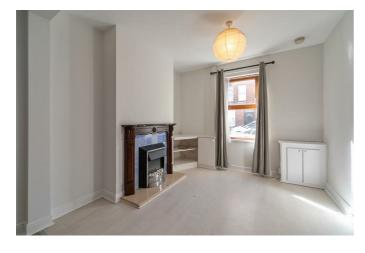

# **BEDROOM ONE 13'1" x 9'2" (4.0 x 2.8)**

# BEDROOM TWO 9'10" x 7'10" (3.0 x 2.4)