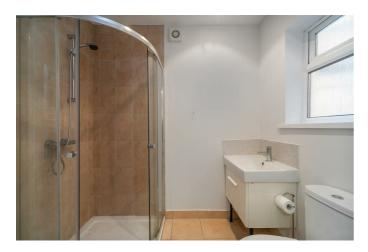

#### **SHOWER ROOM**

White suite comprising low flush W.C, wash hand basin with storage below, enclosed shower, part tiled walls, ceramic tiled floor.