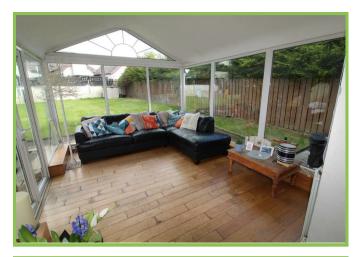

## Dining Room 12'0 x 9'11

Solid wooden flooring.

### Sun Room 13'09 x 11'03

Solid wooden floor. Doors to garden.

#### First floor

Return staircase with landing area. Hotpress with shelving.

### Master Bedroom 14'03 x 11'10

Side window and velux. Laminated wooden flooring. Ensuite with shower cubicle with

wall shower, vanity unit and low flush w.c., Tiled floor. Tiled at splashback.

# Bedroom Two 14'06 x 11'09

Front facing.

# Bedroom Three 13'10 x 12'02

Front facing.

# Bedroom Four 9'08 x 9'0

Side facing.

#### **Bathroom**

White freestanding bath, low flush w.c and pedestal wash hand basin. Velux window. Tiled floor.

#### Outside

Tarmac driveway to the front with ample parking with gardens in lawn. Enclosed rear garden in lawns with mature shrubs, decked and paved area.





















Please note we have not tested the services or systems in this property. Purchasers should make/commission their own inspections if they feel it is necessary.



**ANDERSONSTOWN** 028 9060 5200 **BALLYNAHINCH** 028 9756 1155 BALLYHACKAMORE BANGOR

028 9047 1515

BALLYMENA 028 2565 7700 028 9127 1185

CAVEHILL 028 9072 9270 CARRICKFERGUS DOWNPATRICK 028 9336 5986 028 4461 4101

**CAUSEWAY COAST FORESTSIDE** 0800 644 4432 028 9064 1264

028 9083 3295

**MALONE** 028 9066 1929

NEWTOWNARDS 028 9181 1444 GLENGORMLEY RENTAL DIVISION 028 9047 1515