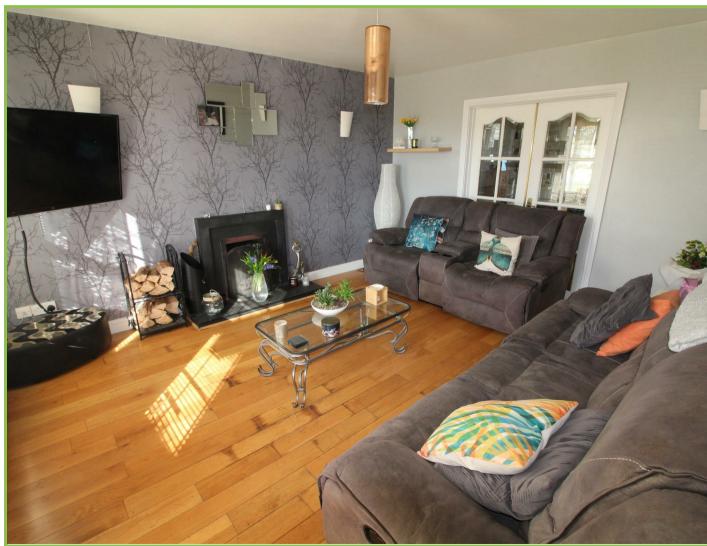

### Lounge 14'01 x 12'03

Fireplace with slate hearth. Solid wooden flooring. Double doors to dining room

#### Living Room 14'01 x 12'0

Solid wooden flooring. Fireplace.