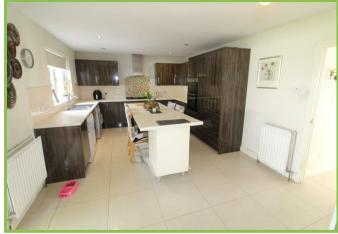

## Kitchen/dining area 22'05 x 12'0

High gloss high and low level units with double eye level oven. Gas hob with extractor fan. 1 1/2 stainless steel sink unit. Breakfast bar. Tiled flooring. Recess for washing machine and dishwasher.