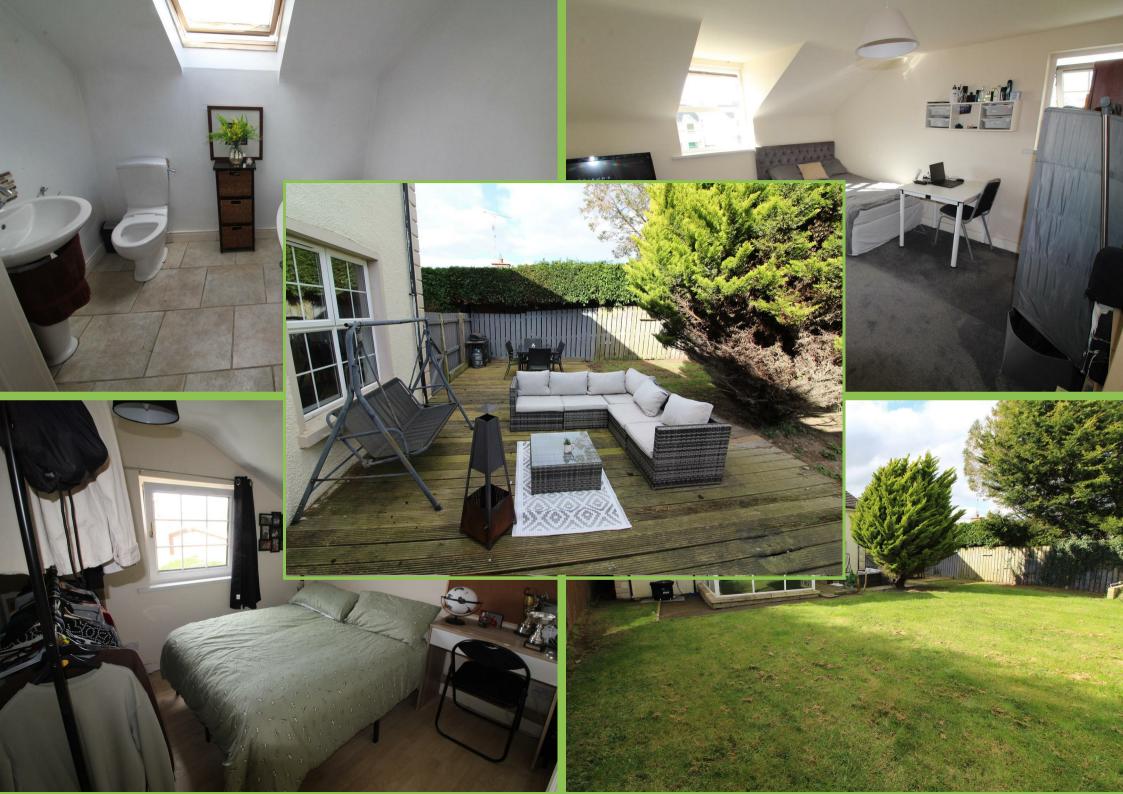

#### **Bathroom**

White freestanding bath, low flush w.c and pedestal wash hand basin. Velux window. Tiled floor.

#### Outside

Tarmac driveway to the front with ample parking with gardens in lawn. Enclosed rear garden in lawns with mature shrubs, decked and paved area.

Please note we have not tested the services or systems in this property. Purchasers should make/commission their own inspections if they feel it is necessary.