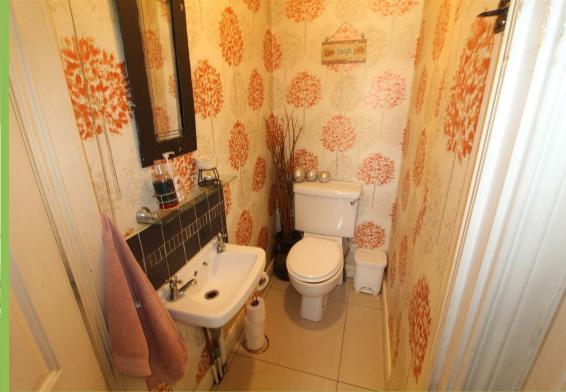

#### Rear hallway

Cloakroom with low flush w.c and wash hand basin. Tiled floor.