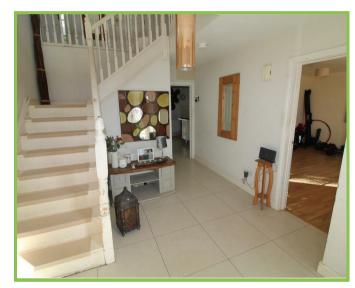

64 Kilmore Village, Crossgar, BT30 9HP Offers Around £299,950

### 64 Kilmore Village, Crossgar, BT30 9HP

This detached home is situated in the village of Kilmore within easy access to Ballynahinch, Downpatrick and Crossgar along with easy commuting to Belfast. The accommodation comprises Entrance Hall, Lounge, Living Room, Formal dining room and Sun room from Kitchen. The first floor comprises four bedrooms with master bedroom ensuite and family bathroom. The enclosed rear garden is ideal for families and entertaining.







#### **Entrance Hall**

Tiled floor. Storage under stairs.

### Lounge 14'01 x 12'03

Fireplace with slate hearth. Solid wooden flooring. Double doors to dining room

#### Living Room 14'01 x 12'0

Solid wooden flooring. Fireplace.

## Kitchen/dining area 22'05 x 12'0

High gloss high and low level units with double eye level oven. Gas hob with extractor fan. 1 1/2 stainless steel sink unit. Breakfast bar. Tiled flooring. Recess for washing machine and dishwasher.

#### Rear hallway

Cloakroom with low flush w.c and wash hand basin. Tiled floor.

#### Dining Room 12'0 x 9'11

Solid wooden flooring.

### Sun Room 13'09 x 11'03

Solid wooden floor. Doors to garden.

#### First floor

Return staircase with landing area. Hotpress with shelving.

### Master Bedroom 14'03 x 11'10

Side win