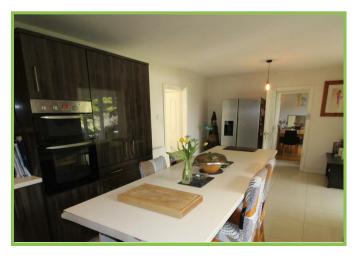

## Kitchen/dining area 22'05 x 12'0

High gloss high and low level units with double eye level oven. Gas hob with extractor fan. 1 1/2 stainless steel sink unit. Breakfast bar. Tiled flooring. Recess for washing machine and dishwasher.