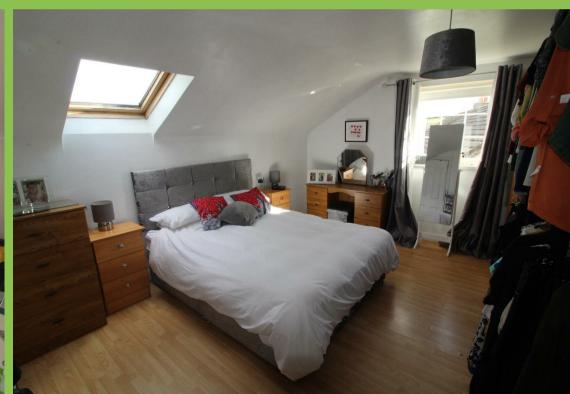

### Master Bedroom 14'03 x 11'10

Side window and velux. Laminated wooden flooring. Ensuite with shower cubicle with

wall shower, vanity unit and low flush w.c., Tiled floor. Tiled at splashback.