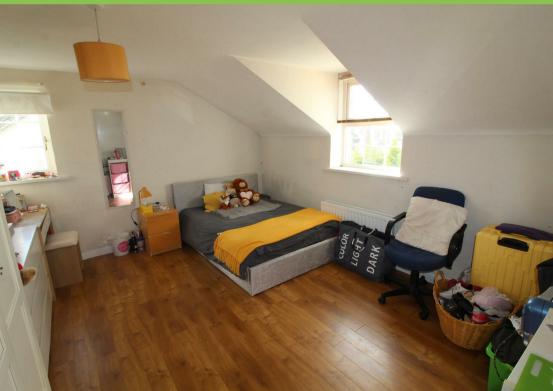

# Bedroom Two 14'06 x 11'09

Front facing.

# Bedroom Three 13'10 x 12'02

Front facing.

# Bedroom Four 9'08 x 9'0

Side facing.